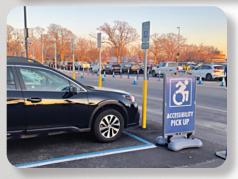

#### PARKING & TRANSPORTATION | SILVER LOT

- · Offers accessible parking spaces
- · On-demand shuttles (if needed) from lot to arena entrance
- Text 205-827-4357 (205-UBS-HELP) to request on-demand pickup
- · BMW Entrance is closest entry point from shuttle drop-off
- All guests must have the appropriate pass for the lot they are parking in

SILVER ACCESSIBLE PICKUP