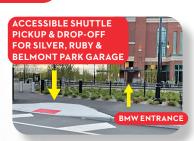

#### PARKING & TRANSPORTATION | SILVER LOT

- · Offers accessible parking spaces
- · On-demand shuttles (if needed) from lot to arena entrance
- Text 205-827-4357 (205-UBS-HELP) to request on-demand pickup
- · BMW Entrance is closest entry point from shuttle drop-off
- All guests must have the appropriate pass for the lot they are parking in

#### PARKING & TRANSPORTATION | RUBY LOT

- · Offers accessible parking spaces
- · On-demand shuttles (if needed) from lot to arena entrance
- Text 205-827-4357 (205-UBS-HELP) to request an on-demand wheelchair pickup
- · BMW Entrance is closest entry point from shuttle drop-off
- All guests must have the appropriate pass for the lot they are parking in

# PARKING & TRANSPORTATION BELMONT PARK GARAGE

- Offers accessible parking spaces
- ADA accessible van transports to and from Garage
- BMW Entrance is closest entry point from shuttle drop-off
- All guests must have the appropriate pass for the lot they are parking in