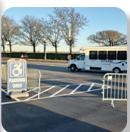

## PARKING & TRANSPORTATION | EMERALD LOT

- · Offers accessible parking spaces
- · Accessible shuttles to and from the arena
- · Pickup in Emerald A1
- · Drop-off by Northwest corner of the arena
- · AMEX Entrance is closest entry point from shuttle drop-off
- All guests must have the appropriate pass for the lot they are parking in

# PARKING & TRANSPORTATION EMERALD SHUTTLE DROP-OFF