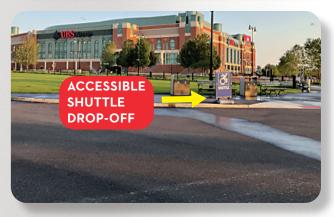

## PARKING & TRANSPORTATION | EMERALD LOT

- · Offers accessible parking spaces
- · Accessible shuttles to and from the arena
- · Pickup in Emerald A1
- · Drop-off by Northwest corner of the arena
- · AMEX Entrance is closest entry point from shuttle drop-off
- All guests must have the appropriate pass for the lot they are parking in

# PARKING & TRANSPORTATION EMERALD SHUTTLE DROP-OFF