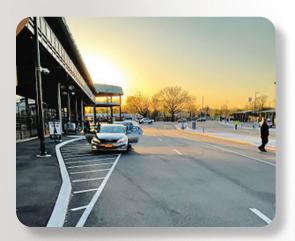

SILVER ACCESSIBLE PICKUP

#### PARKING & TRANSPORTATION | RUBY LOT

- · Offers accessible parking spaces
- · On-demand shuttles (if needed) from lot to arena entrance
- Text 205-827-4357 (205-UBS-HELP) to request an on-demand wheelchair pickup
- · BMW Entrance is closest entry point from shuttle drop-off
- All guests must have the appropriate pass for the lot they are parking in