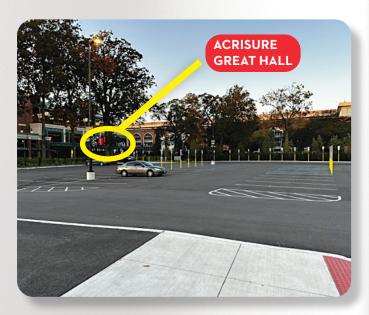

## PARKING & TRANSPORTATION | DIAMOND LOT

- · Offers accessible parking spaces
- · Acrisure Great Hall + BMW Entrance are the closest entry points
- All guests must have the appropriate pass for the lot they are parking in