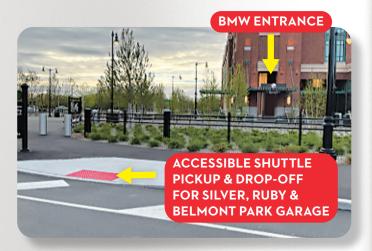

#### PARKING & TRANSPORTATION | RUBY LOT

- · Offers accessible parking spaces
- · On-demand shuttles (if needed) from lot to arena entrance
- Text 205-827-4357 (205-UBS-HELP) to request an on-demand wheelchair pickup
- · BMW Entrance is closest entry point from shuttle drop-off
- All guests must have the appropriate pass for the lot they are parking in

# PARKING & TRANSPORTATION BELMONT PARK GARAGE

- Offers accessible parking spaces
- ADA accessible van transports to and from Garage
- BMW Entrance is closest entry point from shuttle drop-off
- All guests must have the appropriate pass for the lot they are parking in