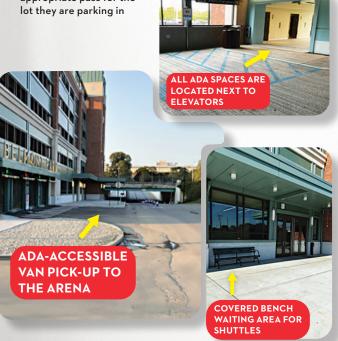

# PARKING & TRANSPORTATION BELMONT PARK GARAGE

- Offers accessible parking spaces
- ADA accessible van transports to and from Garage
- BMW Entrance is closest entry point from shuttle drop-off
- All guests must have the appropriate pass for the lot they are parking in

# **ADA ENTRY & ACCESSIBLITY DURING EVENTS**

- Guests with accessibility needs may enter through ALL entrances
- If entering through the Acrisure Great Hall, our designated ADA Entrance is located at the far-right doors
- We also have a recommended ADA Entrance at our Ticketing Concierge
- Upon arrival to the venue, our ADA Ambassadors can assist you from the entrance to your seats

#### **ASSISTIVE LISTENING DEVICES**

Assistive Listening Devices are available at Guest Services located on the Main Concourse at Section 106 and on the Upper Concourse at Section 212.

#### **GUEST SERVICES LOCATIONS**

Guest Services are located on the Main Concourse at Section 106 and on the Upper Concourse at Section 212.