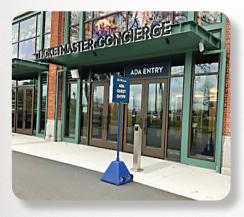

# **ADA ENTRY & ACCESSIBLITY DURING EVENTS**

- Guests with accessibility needs may enter through ALL entrances
- If entering through the Acrisure Great Hall, our designated ADA Entrance is located at the far-right doors
- We also have a recommended ADA Entrance at our Ticketing Concierge
- Upon arrival to the venue, our ADA Ambassadors can assist you from the entrance to your seats