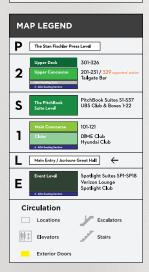

#### **FAMILY RESTROOMS**

Yes, there are single stall restrooms located in Sections 101, 106, 107, 108, Dime Club, 117, Suite Level, 201B, 210, 212, 214.

There are also family restrooms located in Family Services 106 and Family Services 212.

## FIRST AID

Fully equipped first aid stations staffed with registered nurses are located on the main and upper concourses, across from Sections 107 and 224/324. Please ask the nearest team member should you require assistance.

#### **GUEST SERVICES LOCATIONS**

Guest Services are located on the Main Concourse at Section 106 and on the Upper Concourse at Section 212.

#### **MOBILITY DEVICE STORAGE**

Guests can store strollers or wheelchairs at any of our Guest Services Kiosks located at Section 106 and Section 212.

#### **SENSORY ROOMS**

- Sensory Rooms are located on the Main Concourse at Section 106 and on the Upper Concourse at Section 212
- Sensory Bags can be checked out at Guest Services 106