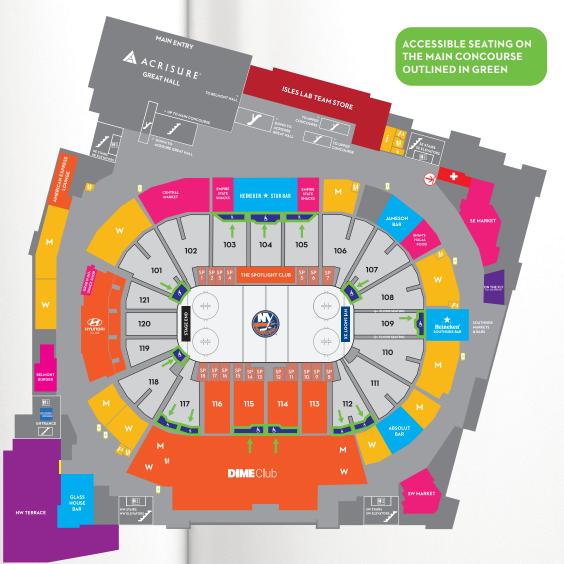

#### **ASSISTIVE LISTENING DEVICES**

Assistive Listening Devices are available at Guest Services located on the Main Concourse at Section 106 and on the Upper Concourse at Section 212.

#### **FAMILY RESTROOMS**

Yes, there are single stall restrooms located in Sections 101, 106, 107, 108, Dime Club, 117, Suite Level, 201B, 210, 212, 214.

There are also family restrooms located in Family Services 106 and Family Services 212.

## FIRST AID

Fully equipped first aid stations staffed with registered nurses are located on the main and upper concourses, across from Sections 107 and 224/324. Please ask the nearest team member should you require assistance.

#### BELMONT HALL

Belmont Hall is a sports bar serving beer hall classics, a variety of New York State brewers, and menu items from Floral Park's beloved The Harrison restaurant. It is open on event days.

Belmont Hall is located next to Ticketmaster Concierge (Box Office).

Guests do not need tickets to arena events to enter Belmont Hall. We do not accept reservations. Guests under the age of 21 are allowed entry.

#### GLUTEN-FREE

Located at Sections 108, 119, 203, 214 & 229

#### KOSHER FOOD \_\_\_\_\_

Located at Sections 108 & 220

#### VEGAN/VEGETARIAN FOOD \_\_\_\_\_

Located at Sections 108, 119, 203, 214 & 229

#### **GUEST SERVICES LOCATIONS**

Guest Services are located on the Main Concourse at Section 106 and on the Upper Concourse at Section 212.

#### **MOBILITY DEVICE STORAGE**

Guests can store strollers or wheelchairs at any of our Guest Services Kiosks located at Section 106 and Section 212.

#### **SENSORY ROOMS**

- Sensory Rooms are located on the Main Concourse at Section 106 and on the Upper Concourse at Section 212
- Sensory Bags can be checked out at Guest Services 106