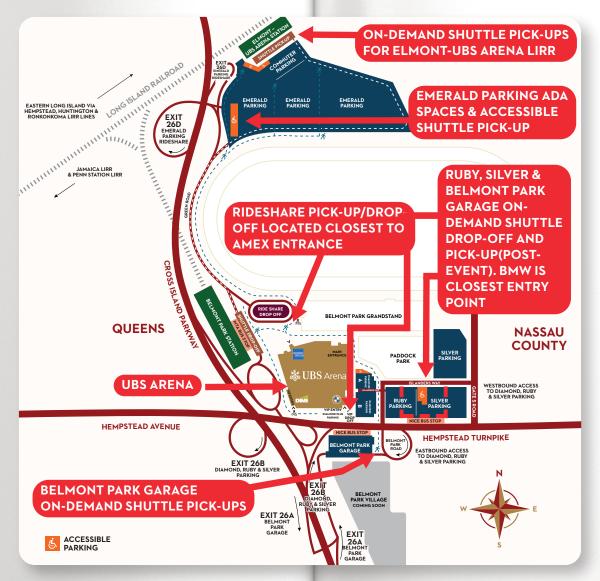

## PARKING & TRANSPORTATION | DIAMOND LOT

- · Offers accessible parking spaces
- · Acrisure Great Hall + BMW Entrance are the closest entry points
- All guests must have the appropriate pass for the lot they are parking in

#### PARKING & TRANSPORTATION | SILVER LOT

- · Offers accessible parking spaces
- · On-demand shuttles (if needed) from lot to arena entrance
- Text 205-827-4357 (205-UBS-HELP) to request on-demand pickup
- · BMW Entrance is closest entry point from shuttle drop-off
- All guests must have the appropriate pass for the lot they are parking in

SILVER ACCESSIBLE PICKUP

#### PARKING & TRANSPORTATION | RUBY LOT

- · Offers accessible parking spaces
- · On-demand shuttles (if needed) from lot to arena entrance
- Text 205-827-4357 (205-UBS-HELP) to request an on-demand wheelchair pickup
- · BMW Entrance is closest entry point from shuttle drop-off
- All guests must have the appropriate pass for the lot they are parking in

## PARKING & TRANSPORTATION | EMERALD LOT

- · Offers accessible parking spaces
- · Accessible shuttles to and from the arena
- · Pickup in Emerald A1
- · Drop-off by Northwest corner of the arena
- · AMEX Entrance is closest entry point from shuttle drop-off
- All guests must have the appropriate pass for the lot they are parking in

# PARKING & TRANSPORTATION EMERALD SHUTTLE DROP-OFF

# PARKING & TRANSPORTATION BELMONT PARK GARAGE

- Offers accessible parking spaces
- ADA accessible van transports to and from Garage
- BMW Entrance is closest entry point from shuttle drop-off
- All guests must have the appropriate pass for the lot they are parking in

## RIDESHARE & PICK-UP/DROP-OFF

- All rideshare arrivals and departures are only accessible via Cross Island Parkway -Exit 26D
- AMEX Entrance is closest entry point
- If necessary, you may coordinate a wheelchair pickup from the drop-off by texting 205-827-4357 (205-UBS-HELP)

#### **ELMONT-UBS ARENA LIRR STATION**

- The Elmont-UBS Arena LIRR is fully ADA accessible, and offers an ADA accessible shuttle to the arena
- With the arrival of the Elmont-UBS Arena LIRR station, the Queens Village shuttle to the arena will no longer operate