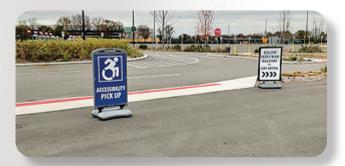

#### PARKING & TRANSPORTATION | SILVER LOT

- · Offers accessible parking spaces
- · On-demand shuttles (if needed) from lot to arena entrance
- Text 205-827-4357 (205-UBS-HELP) to request on-demand pickup
- · BMW Entrance is closest entry point from shuttle drop-off
- All guests must have the appropriate pass for the lot they are parking in

SILVER ACCESSIBLE PICKUP

#### PARKING & TRANSPORTATION | RUBY LOT

- · Offers accessible parking spaces
- · On-demand shuttles (if needed) from lot to arena entrance
- Text 205-827-4357 (205-UBS-HELP) to request an on-demand wheelchair pickup
- · BMW Entrance is closest entry point from shuttle drop-off
- All guests must have the appropriate pass for the lot they are parking in

## RIDESHARE & PICK-UP/DROP-OFF

- All rideshare arrivals and departures are only accessible via Cross Island Parkway -Exit 26D
- AMEX Entrance is closest entry point
- If necessary, you may coordinate a wheelchair pickup from the drop-off by texting 205-827-4357 (205-UBS-HELP)