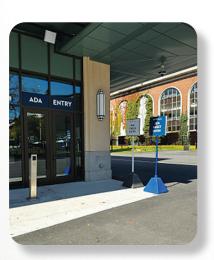

# **ADA ENTRY & ACCESSIBLITY DURING EVENTS**

- Guests with accessibility needs may enter through ALL entrances
- If entering through the Acrisure Great Hall, our designated ADA Entrance is located at the far-right doors
- We also have a recommended ADA Entrance at our Ticketing Concierge
- Upon arrival to the venue, our ADA Ambassadors can assist you from the entrance to your seats