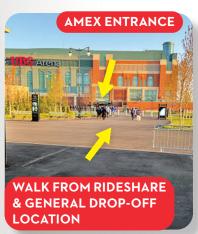

## RIDESHARE & PICK-UP/DROP-OFF

- All rideshare arrivals and departures are only accessible via Cross Island Parkway -Exit 26D
- AMEX Entrance is closest entry point
- If necessary, you may coordinate a wheelchair pickup from the drop-off by texting 205-827-4357 (205-UBS-HELP)