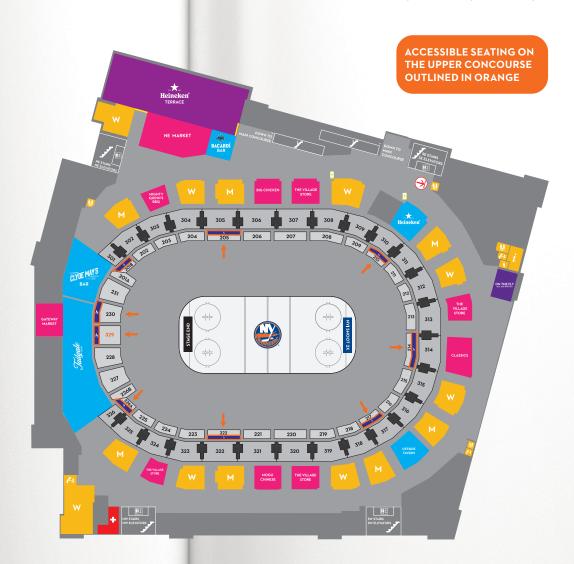

# MAIN CONCOURSE SECTIONS 101 - 121 TYOU ARE HERE

#### **ASSISTIVE LISTENING DEVICES**

Assistive Listening Devices are available at Guest Services located on the Main Concourse at Section 106 and on the Upper Concourse at Section 212.

## FIRST AID

Fully equipped first aid stations staffed with registered nurses are located on the main and upper concourses, across from Sections 107 and 224/324. Please ask the nearest team member should you require assistance.

#### **GUEST SERVICES LOCATIONS**

Guest Services are located on the Main Concourse at Section 106 and on the Upper Concourse at Section 212.

#### **MOBILITY DEVICE STORAGE**

Guests can store strollers or wheelchairs at any of our Guest Services Kiosks located at Section 106 and Section 212.

#### **SENSORY ROOMS**

- Sensory Rooms are located on the Main Concourse at Section 106 and on the Upper Concourse at Section 212
- Sensory Bags can be checked out at Guest Services 106