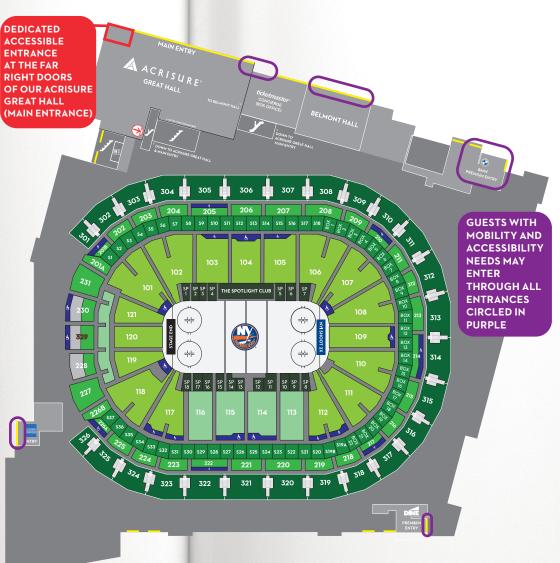

# **ADA ENTRY & ACCESSIBLITY DURING EVENTS**

- Guests with accessibility needs may enter through ALL entrances
- If entering through the Acrisure Great Hall, our designated ADA Entrance is located at the far-right doors
- We also have a recommended ADA Entrance at our Ticketing Concierge
- Upon arrival to the venue, our ADA Ambassadors can assist you from the entrance to your seats

## FIRST AID

Fully equipped first aid stations staffed with registered nurses are located on the main and upper concourses, across from Sections 107 and 224/324. Please ask the nearest team member should you require assistance.

#### **GUEST SERVICES LOCATIONS**

Guest Services are located on the Main Concourse at Section 106 and on the Upper Concourse at Section 212.

#### **MOBILITY DEVICE STORAGE**

Guests can store strollers or wheelchairs at any of our Guest Services Kiosks located at Section 106 and Section 212.

#### **SENSORY ROOMS**

- Sensory Rooms are located on the Main Concourse at Section 106 and on the Upper Concourse at Section 212
- Sensory Bags can be checked out at Guest Services 106

#### WHEELCHAIR ESCORTS

Our Guest Services team provides complimentary wheelchair escorts to guests when requested. Escorts are available at any

entrance when doors are open for all guests. Please be aware that our personnel cannot remain with you during the event, nor will they allow you to remain in or keep the wheelchair for the duration of the event. Please feel free to ask the nearest team member or utilize the event-day text line 205-827-4357 (205-UBS-HELP) to request a wheelchair.