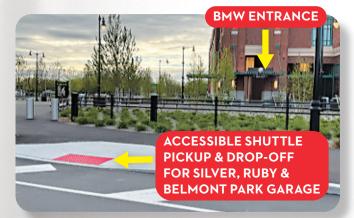

#### PARKING & TRANSPORTATION | SILVER LOT

- · Offers accessible parking spaces
- · On-demand shuttles (if needed) from lot to arena entrance
- Text 205-827-4357 (205-UBS-HELP) to request on-demand pickup
- · BMW Entrance is closest entry point from shuttle drop-off
- All guests must have the appropriate pass for the lot they are parking in

#### PARKING & TRANSPORTATION | RUBY LOT

- · Offers accessible parking spaces
- · On-demand shuttles (if needed) from lot to arena entrance
- Text 205-827-4357 (205-UBS-HELP) to request an on-demand wheelchair pickup
- · BMW Entrance is closest entry point from shuttle drop-off
- All guests must have the appropriate pass for the lot they are parking in

# PARKING & TRANSPORTATION BELMONT PARK GARAGE

- Offers accessible parking spaces
- ADA accessible van transports to and from Garage
- BMW Entrance is closest entry point from shuttle drop-off
- All guests must have the appropriate pass for the lot they are parking in