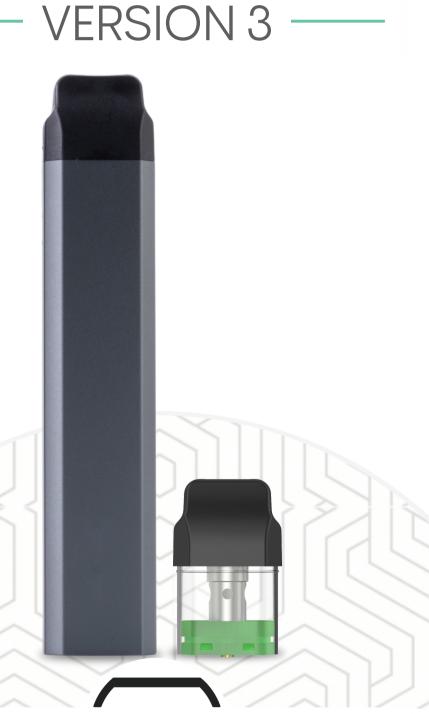

# BLANKZ!

INSTRUCTION MANUAL

Remove the black mouthpiece.

Fill with your favorite e-liquid.

Replace the black mouthpiece.

Allow liquid to sit for about 2 to 3 minutes before use. This only applies to the first fill for each pod.

Attach the pod to your device. The light will flash for 1 second.