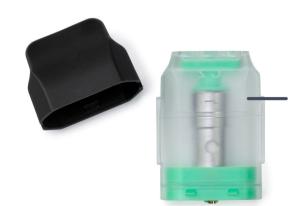

# BLANKZ!

INSTRUCTION MANUAL

Remove the black mouthpiece.

Fill with your favorite e-liquid.

Replace the black mouthpiece.

Allow liquid to sit for about 2 to 3 minutes before use. This only applies to the first fill for each pod.

# FOR OPTIMAL RESULTS:

To avoid juice spray, don't overfill past this line.

- RED
   Battery level is below 30%.
- BLUE
   Battery level is between 30% and 60%.
- GREEN

  Battery level is above 60%.