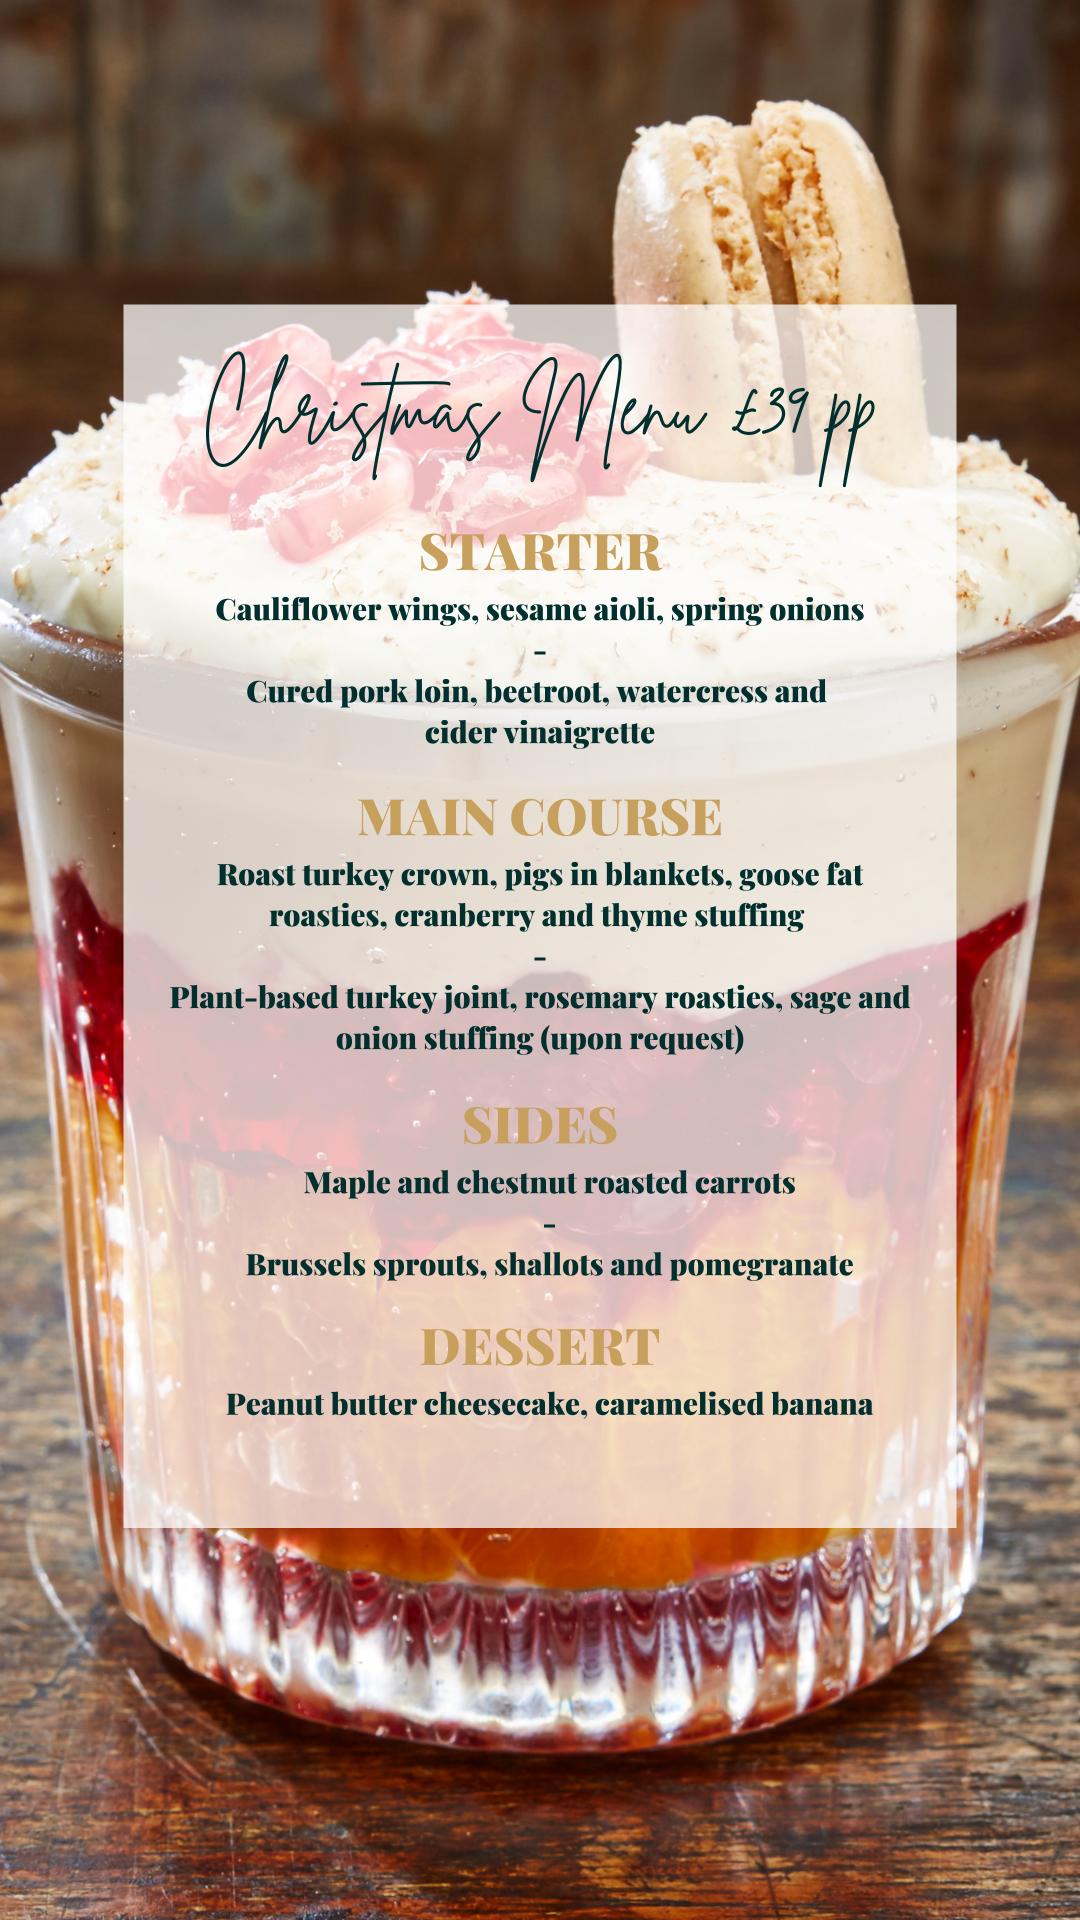

Both are based on minimum spend and depends on the day/time of booking.

Consult our menus and get in touch to book your Christmas party at The Jolly Gardeners - your guests will be so grateful you might even secure your place on the Nice list!