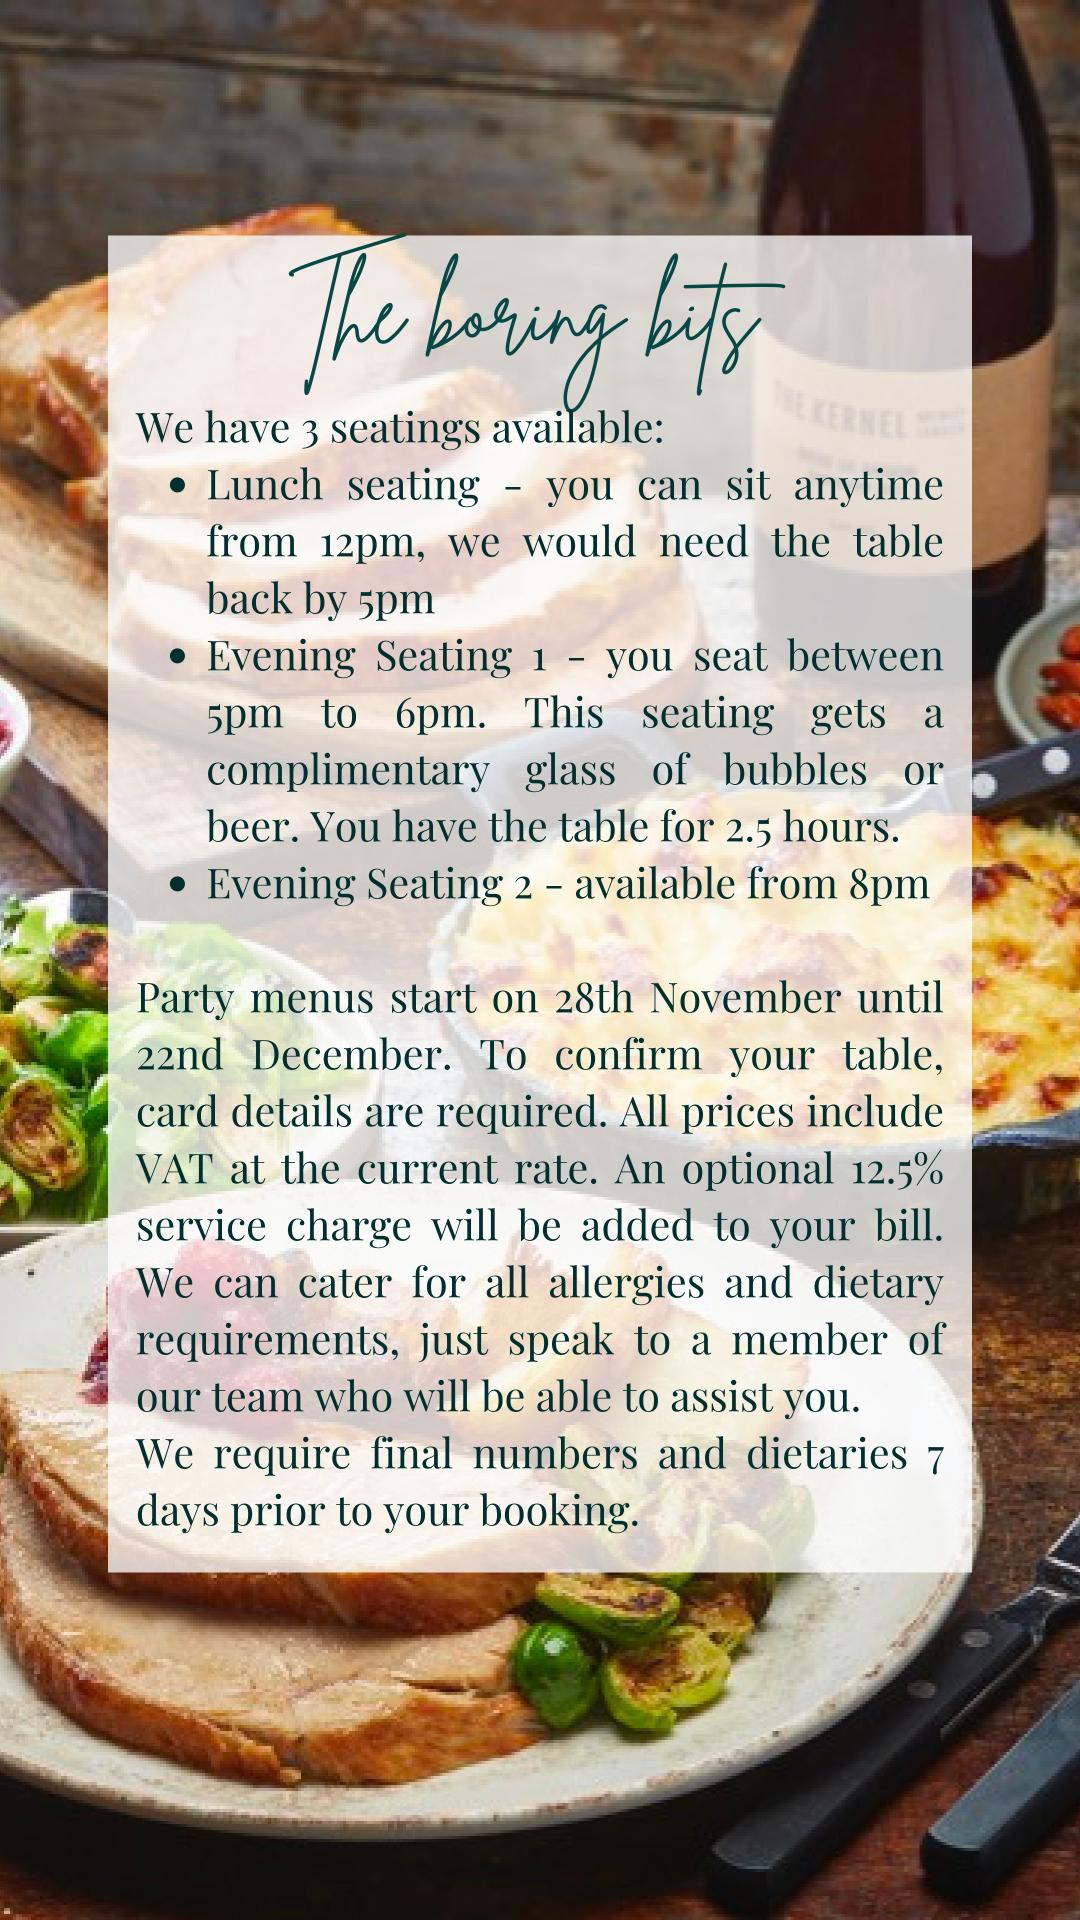

## Christmas at The Jolly Gardeners is an occasion.

We have two seatings per night of 2.5 hours and two options for your dining experience. We know Christmas can be stressful, so we won't ask you to consider food options far in advance of your meal.