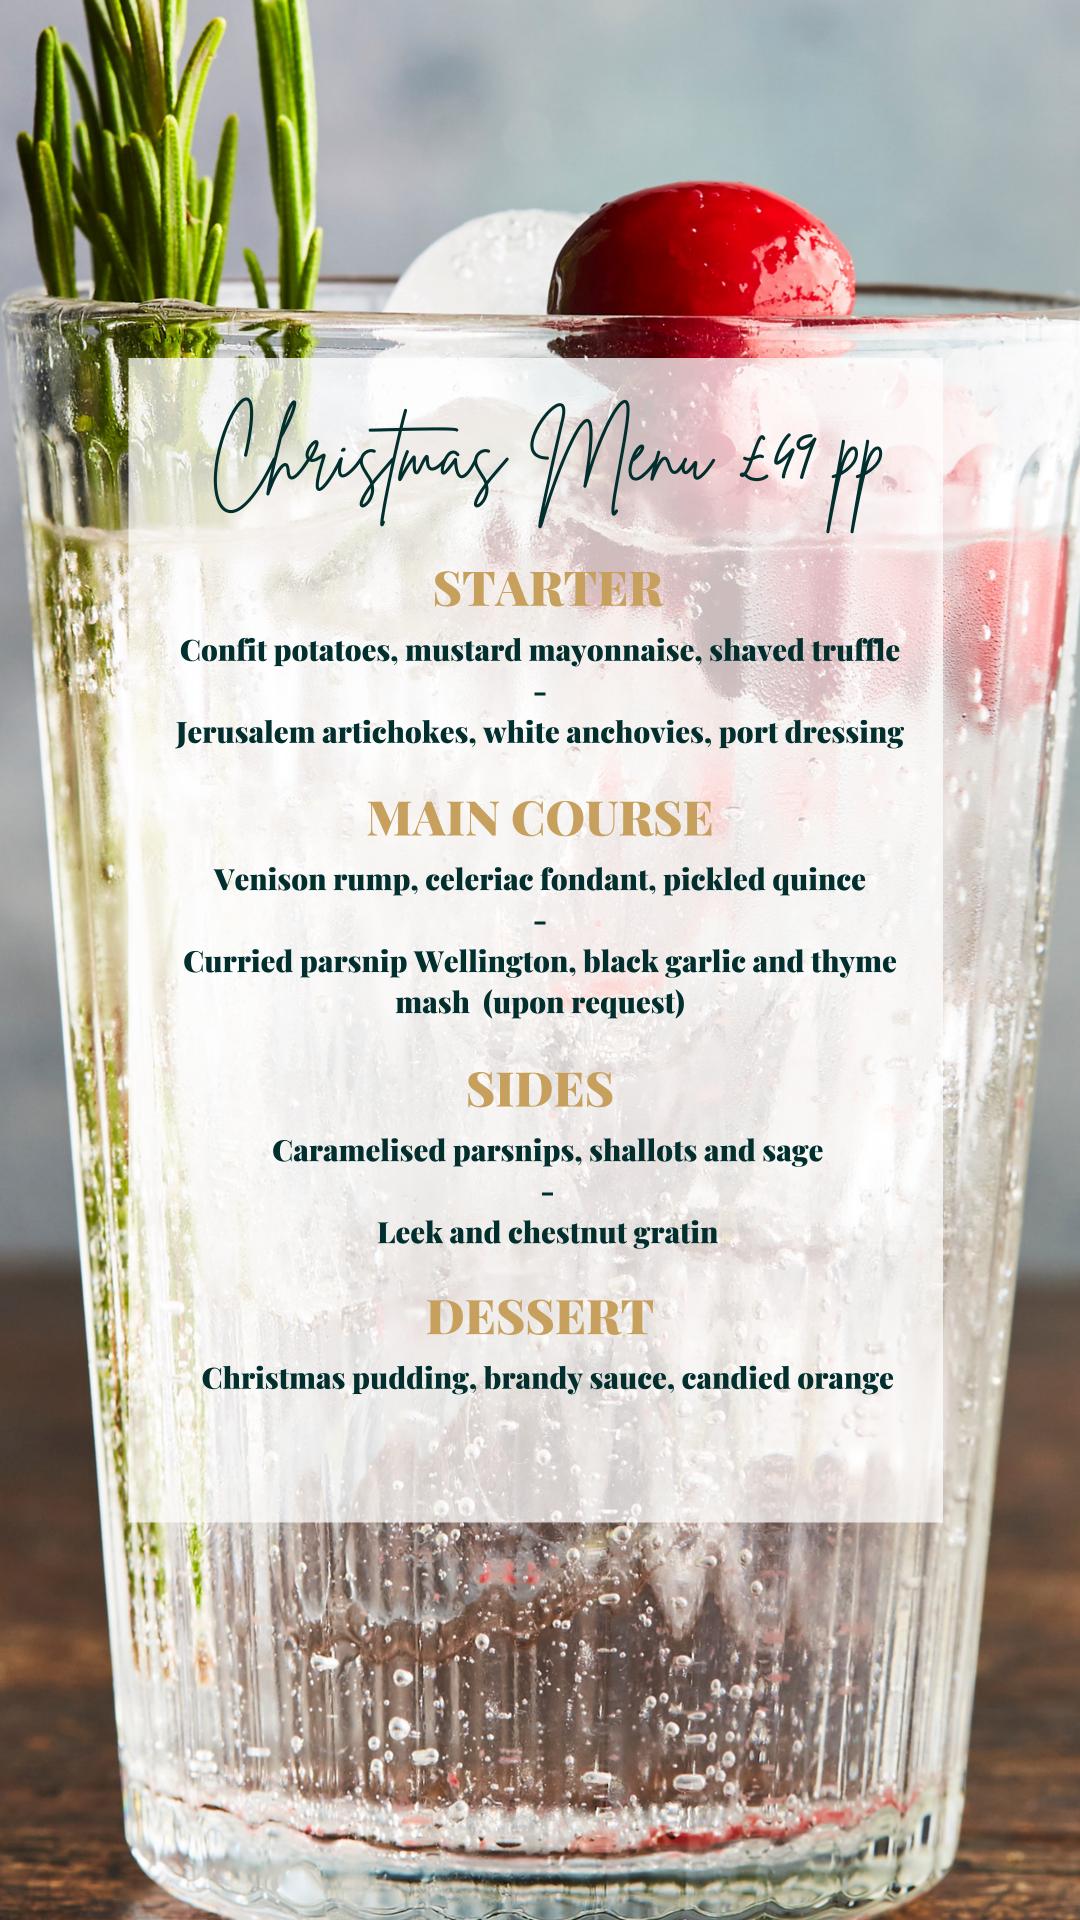

## Christmas at The Jolly Gardeners is an occasion.

We have two seatings per night of 2.5 hours and two options for your dining experience. We know Christmas can be stressful, so we won't ask you to consider food options far in advance of your meal.

In fact, you only need to pre-order if you have allergies or dietary requirements so we can prepare to serve you something mouthwatering that you know you can eat.

If you're looking for exclusive dining, our restaurant can take bookings for up to 60 people. Or for a cosy al fresco experience, seat up to 40 people in our covered and heated Secret Garden where your group can control your own music with a soundbar or TV.

Both are based on minimum spend and depends on the day/time of booking.

Consult our menus and get in touch to book your Christmas party at The Jolly Gardeners - your guests will be so grateful you might even secure your place on the Nice list!