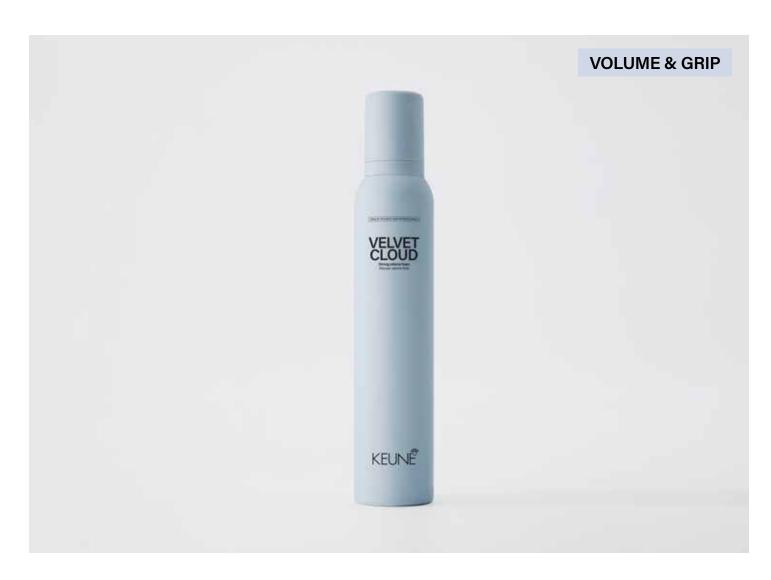

VELVET CLOUD — Strong volume foam

This strong volume foam is infused with Panthenol, Vegetable Proteins, and Vitamin E nourishing and protecting hair and scalp while boosting volume. With heat protection up to 230°C/446°F.

CONTENT

200 ml

HOLD ■ ■ ■ SHINE ■ ■ □

### WHY IT'S GREAT

- → Heat protection up to 230°C/446°F
- → Adds dramatic volume
- → Nourishes and protects the hair courtesy of Panthenol and Vegetable Proteins
- → Protects the hair against external influences with Vitamin E, a natural anti-oxidant

### WHAT IT DOES

Creates hair with big volume and seductive fullness.

### WHO IT'S FOR

Suitable for all hair lengths. Perfect for normal to thick hair.

### **HOW TO USE**

- Shake well before use, dispense product into palm and rub hands together to distribute the foam evenly on damp hair.
- 2. Style as desired. Use a blowdryer to pump up the volume.

### **PRO TIP**

Combine Velvet Cloud with High Rise or Thick Trick to maximize your volume.

### **FRAGRANCE**

Rhubarb Bloom

### **INGREDIENTS**

Butane, Trisiloxane, Dimethicone, Alcohol Denat., Isodecyl Neopentanoate, Isopropyl Alcohol, Phenyl Trimethicone, Parfum (Fragrance), Dipropylene Glycol.