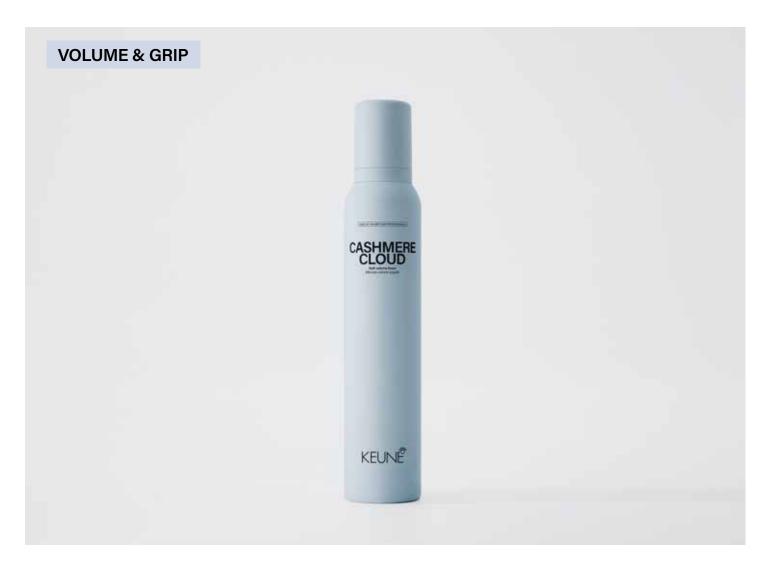

### **CASHMERE CLOUD**

Soft volume foam

Easily add fullness, while keeping hair soft and conditioned with this soft volume foam. Infused with Panthenol, Vegetable Proteins, and Vitamin E, it adds body, nourishes, and shield hair and scalp. With heat protection up to 230°C/446°F.

### **CONTENT**

200 ml

### HOLD SHINE

### WHY IT'S GREAT

- → Heat protection up to 230°C/ 446°F → Create bodacious volume with a soft Create bodacious volume with a soft-touch
- Nourish and strengthen hair courtesy of Vegetable Proteins and Vitamin E
- Protects hair against external influences with Vitamin E

### WHAT IT DOES

Voluminous, touchable hair.

### WHO IT'S FOR

Suitable for all hair lengths. Perfect for fine to normal hair.

### **HOW TO USE**

- 1. Shake well before use, dispense product into palm and rub hands together to distribute the foam evenly on damp hair.
- 2. Style as desired. Use a blowdryer to pump up the volume.

### **PRO TIP**

Works perfectly on curly hair to create definition and bouncy curls.

### **FRAGRANCE**

Rhubarb Bloom

### **INGREDIENTS**

Aqua (Water), Isobutane, VP/VA Copolymer, Polyquaternium-4, Propane, Butane, Trideceth-9, PEG-12 Dimethicone, PEG-5 Ethylhexanoate, Phenoxyethanol, PEG-40 Hydrogenated Castor Oil, Parfum (Fragrance), Panthenol, Ethylhexylglycerin, Dipropylene Glycol, Hydrolyzed Vegetable Protein PG-Propyl Silanetriol, Tocopheryl Acetate, Potassium Sorbate.