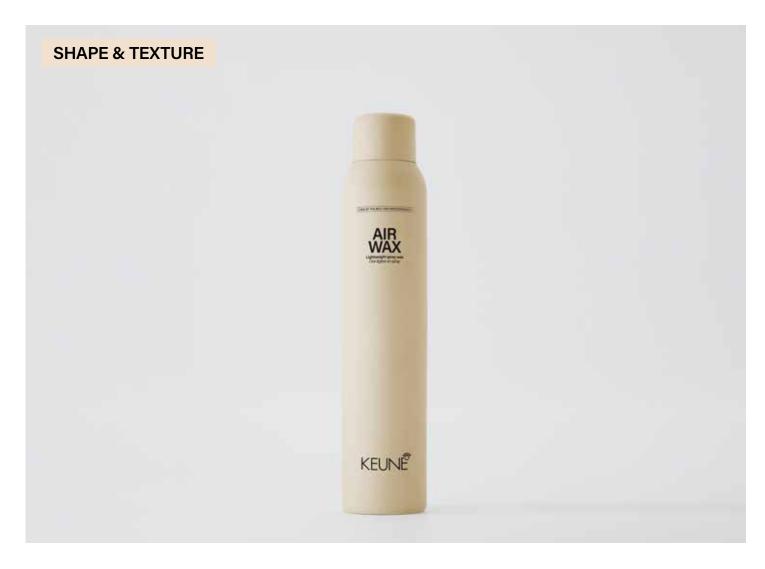

**AIR WAX** 

Lightweight spray wax

Unlock hair's allure with our lightweight spray wax. An ultra-fine, non-oily formula that adds an airy touch of texture and definition to your style.

CONTENT

300 ml

HOLD ■ □

### WHY IT'S GREAT

- → Lightweight, ultra-fine, non-oily formula
   → Creates texture and definition
- Adds natural shine

### **WHAT IT DOES**

Adds texture, shine and definition to your hair while maintaining a lightweight and natural feel.