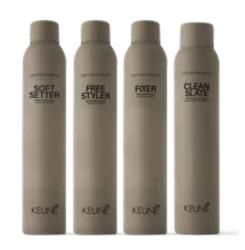

### **FIX & FINISH**

Add a little fix, hold, and protection against humidity.

### SOFT SETTER

Flexible hold hairspray

### FREE STYLER

Medium hold

### FIXER

Strong hold hairspray

### CLEAN SLATE

Refreshing dry shampoo

**RUSH HOUR** 

Blowdry accelerator

Supercharge your blowout! This blowdry accelerator cuts drying time, adds weightless body, and fortifies with Integrated Bond Fuser Technology. Provides heat protection up to 230°C/446°F.