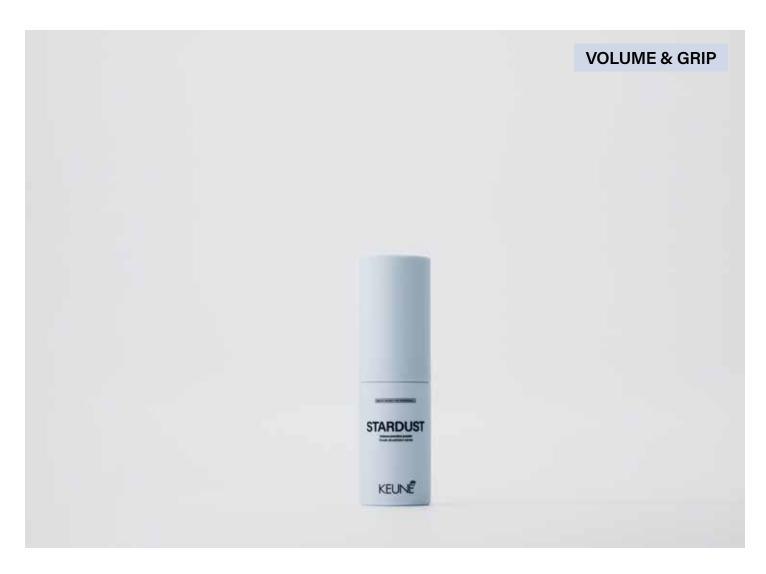

### **INGREDIENTS**

Dimethyl Ether, Alcohol Denat., VP/VA Copolymer, Isopropyl Alcohol, Zeolite, Parfum (Fragrance), Dipropylene Glycol, Amyl Salicylate.

Precision volume powder **STARDUST** 

Create weightless texture and volume with this innovative powder that is designed for precise application, allowing you to target specific areas for instant lift and body.

### **CONTENT** HOLD

SHINE | | | 8g

### WHY IT'S GREAT

- Provides a matte finish
- Ensures precise application

### WHAT IT DOES

Creates voluminous, texturized hair.

### WHO IT'S FOR

Suitable for all hair lengths. Perfect for fine to normal hair.

### **HOW TO USE**

Spray onto the roots of dry hair and massage it in with your fingertips.

### **PRO TIP**

Add a pump of Stardust to your clay or paste for an extreme matte finish.

### **FRAGRANCE**

No fragrance

### **INGREDIENTS**

Aqua (Water), Glycerin, Silica Silylate, Phenoxyethanol, Ethylhexylglycerin.

Flexible hold hairspray SOFT SETTER

Provides a soft, flexible hold with natural shine that allows for natural movement of the hair that can easily be brushed out.