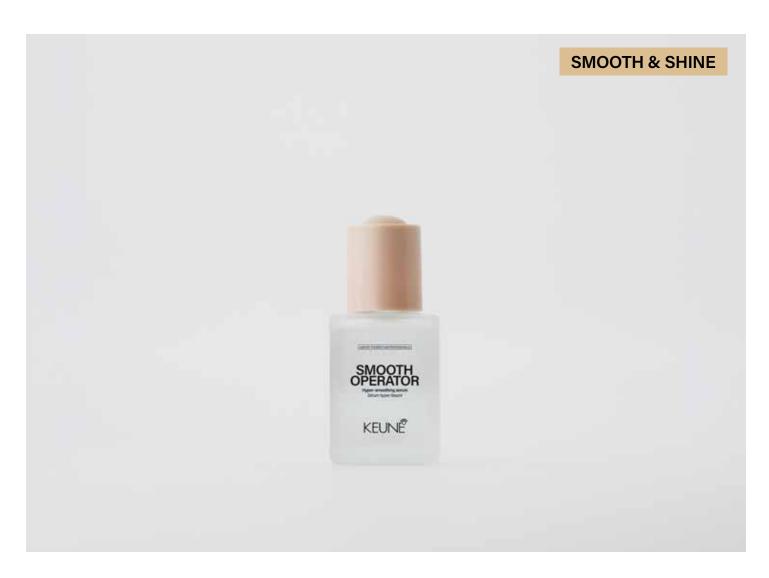

### **SMOOTH OPERATOR**

Hyper-smoothing serum

Leave hair nourished and protected courtesy of Vitamin E and Vegetable Proteins. Weightless, nourishing formula is designed to combat frizz and enhance shine by up to 89%.\*

### CONTENT

30 ml

### WHY IT'S GREAT

- Smooths frizz
- Polishes hair
- Enhances shine by up to 89%\*
- Weightless serum
- Protects hair against external influences courtesy of Vitamin E
- Enriched with vegetable proteins to help nourish and strengthen the hair

### WHAT IT DOES

Create frizz-free hair that shines.

### WHO IT'S FOR

Suitable for all hair lengths and hair types.

### **HOW TO USE**

Rub a small drop into your hands (a little goes a long way), then work through damp or dry hair.

### **PRO TIP**

For an extra touch of shine and smoothness, mix a few drops of this ultra-shine serum with your other Style products. This simple addition gives your style a glossy finish and a silkier texture.

### **FRAGRANCE**

Rhubarb Bloom

### **INGREDIENTS**

Dimethicone, Trisiloxane, Dimethiconol, Parfum (Fragrance), Dipropylene Glycol, Tocopheryl Acetate, Aqua (Water), Hydrolyzed Vegetable Protein PG-Propyl Silanetriol, Phenoxyethanol, Potassium Sorbate, Trimethylbenzenepropanol.