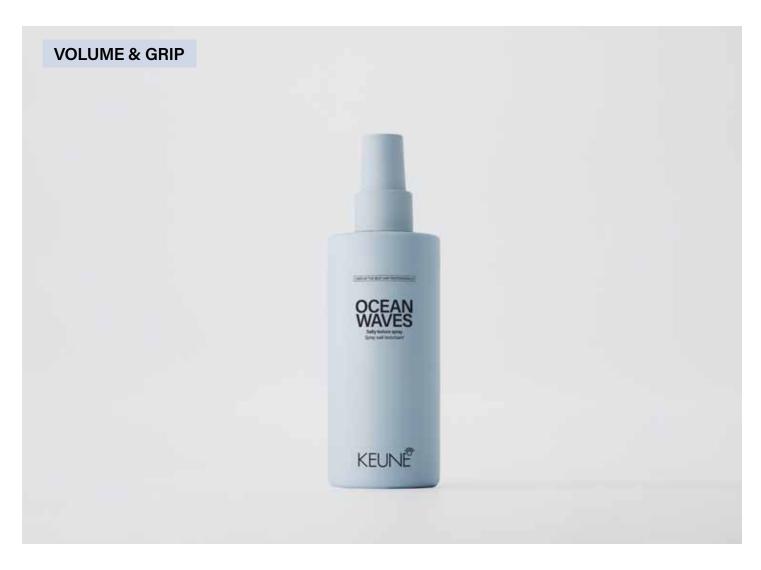

### **OCEAN WAVES**

Salty texture spray

Beach hair never goes out of fashion. Build beachy volume with a matte finish, adding grip and texture courtesy of sea salt. Blowdry to emphasize texture and unleash your inner mermaid! With heat protection up to 230°C/446°F.

### **CONTENT**

200 ml

### HOLD ■ □ □ SHINE ■ □ □

### WHY IT'S GREAT

- → Heat protection up to 230 °C/ 446°F
- Adds grip and texture thanks to Sea salt
- Builds beachy volume with a matte finish
   Shield existing disulfide bonds and create new bonds to protect the integrity of the hair with Integrated Bond Fuser Technology

### WHAT IT DOES

Texturized, voluminous beachy hair.

### WHO IT'S FOR

Suitable for all hair lengths. Perfect for fine to normal hair.

### **HOW TO USE**

Mist on damp or dry hair, then blowdry if desired.

### **PRO TIP**

To counteract potential dryness from the Ocean Waves, consider applying Tame Game to the ends of the hair. This helps to maintain moisture without weighing down the texture

### **FRAGRANCE**

Midnight Blossom

### **INGREDIENTS**

Aqua (Water), Magnesium Sulfate, PEG-40 Hydrogenated Castor Oil, Dipropylene Glycol, Phenoxyethanol, Citric Acid, PVP, Parfum (Fragrance), Arginine, Glucose, Maris Sal (Sea Salt), Panthenol, Ethylhexylglycerin, Hydrolyzed Pea Protein, Hydrolyzed Vegetable Protein, Potassium Sorbate, Sodium Benzoate, Amyl Salicylate.