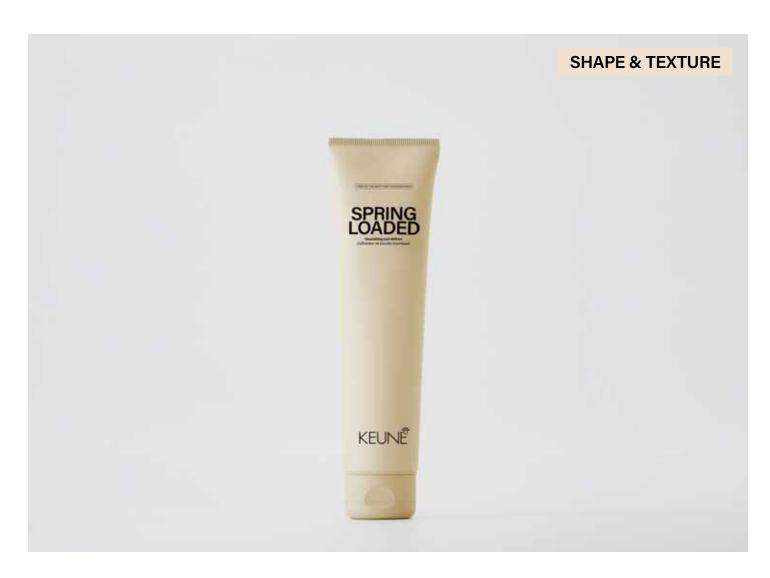

### SPRING LOADED

Nourishing curl definer

Enrich, nourish, and define curls with this soft cream gel. Experience the best of both worlds: the nourishment of a cream, combined with the hold of a gel. Amplify your curls shape, leave strands hydrated, and reduce frizz. Essential for maintaining and styling curly to coily hair.

### CONTENT

150 ml

### HOLD ■ □ SHINE