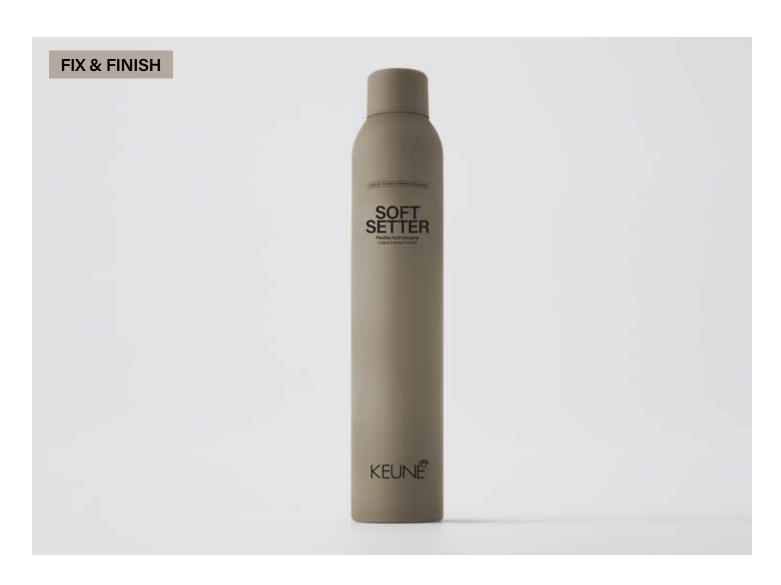

### **INGREDIENTS**

Aqua (Water), Glycerin, Silica Silylate, Phenoxyethanol, Ethylhexylglycerin.

Flexible hold hairspray SOFT SETTER

Provides a soft, flexible hold with natural shine that allows for natural movement of the hair that can easily be brushed out.

**CONTENT** 

300 ml

HOLD SHINE 

□

### WHY IT'S GREAT

- → Provides a soft, flexible hold
   → Adds natural shine
   → Easy to brush out

### WHAT IT DOES

Provides a soft, flexible hold that easily brushes out.

### WHO IT'S FOR

Suitable for all hair lengths and hair types.

### **HOW TO USE**

Spray on dry hair at a distance of 12" (30 cm). Layer to customize hold.

### **PRO TIP**

To build volume at the root, spray Soft Setter onto towel-dried roots, section by section. Blowdry hair with a round brush for an airy, voluminous look.

### **FRAGRANCE**

Rhubarb Bloom

### **INGREDIENTS**

Alcohol Denat, Hydrofluorocarbon, VP/VA Copolymer, Isopropyl Alcohol, Aqua (Water), Parfum (Fragrance), Dipropylene Glycol, Trimethylbenzenepropanol.