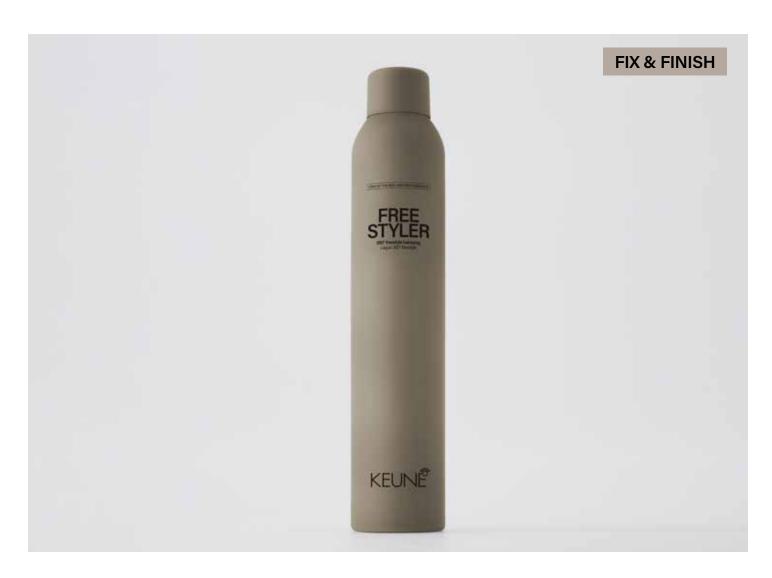

### FREE STYLER

Medium hold hairspray

Offers a medium hold that is buildable and lasts up to 24 hours.\* Its innovative 360-degree spray function ensures effortless application from every angle.

### **CONTENT**

300 ml

HOLD SHINE

### WHY IT'S GREAT

- → 360° spray function, allowing for effortless application from any angle
- Create medium hold while adding natural shine that has long lasting 24-hour hold
- Provides 24-hour humidity protection\*
- Brushes out easily
- Adds natural shine

### WHAT IT DOES

Gives medium hold for beautifully styled hair.

### WHO IT'S FOR

Suitable for all hair lengths and hair types.

### **HOW TO USE**

Spray onto dry hair at a distance of 12" (30 cm). Layer to customize hold.

### **PRO TIP**

Tame flyaways and frizz by spraying a small amount of hairspray onto a fine-tooth comb or a brush, and gently brushing over the affected areas.

### **FRAGRANCE**

Rhubarb Bloom

### **INGREDIENTS**

Alcohol Denat., Dimethyl Ether, Butane, VA/Crotonates/Vinyl Neodecanoate Copolymer, Aqua (Water), Isopropyl Alcohol, Octylacrylamide/Acrylates/ Butylaminoethyl Methacrylate Copolymer, Triethanolamine, Parfum (Fragrance), PEG-12 Dimethicone, Dipropylene Glycol, Trimethylbenzenepropanol.