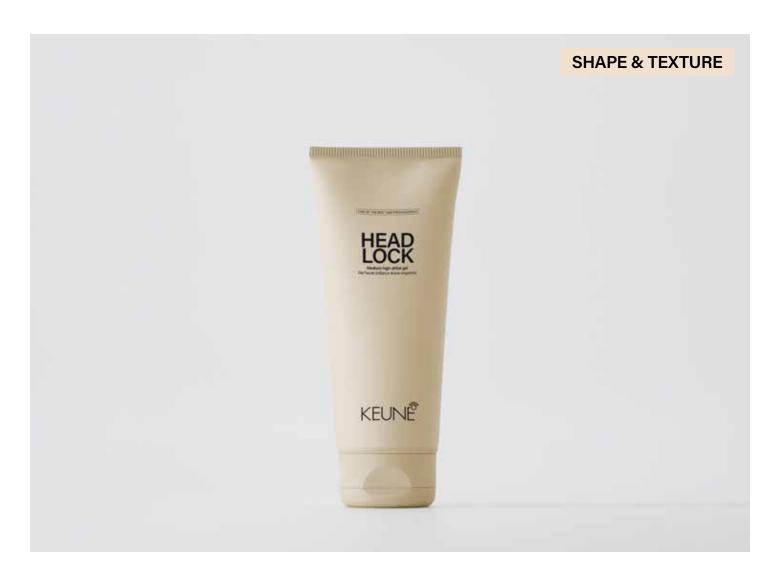

**HEAD LOCK** 

Medium high-shine gel

A timeless classic in our range that was first conceptualized and meticulously crafted in 1977, this gel stood the test of time and is all about structure, shine - and amazing hold. Use it to sculpt, set, and even as a blowdry gel as it offers heat protection up to 230°C/446°F.

CONTENT

200 ml

HOLD SHINE

### WHY IT'S GREAT

- Heat protection up to 230 °C/446°F
- Provides medium hold
- Adds intense shine
- Offers versatility