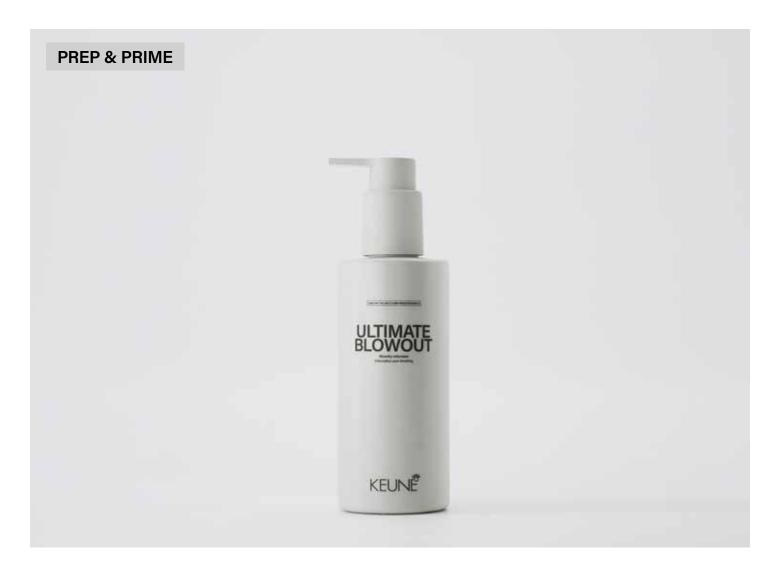

### **ULTIMATE BLOWOUT**

Blowdry volumizer

Add bodacious volume and radiant shine. Heat-protection lotion with flexible, medium hold. Fortify your locks with integrated Bond Fuser Technology. Heat protection up to 230°C/446°F.

### CONTENT

200 ml

HOLD ■ □ SHINE

### WHY IT'S GREAT

- → Heat protection up to 230°C/446°F
   → Builds volume
   → Adds natural shine
   → Doesn't leave a film on hair
   → Shield existing disulfide bonds and one Shield existing disulfide bonds and create new bonds to protect the integrity of the hair with Integrated Bond Fuser Technology

### WHAT IT DOES

Leaves hair volumized, bouncy, and full of natural shine.