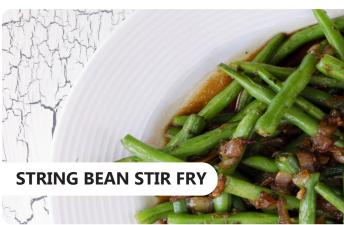

### **STRING BEAN STIR FRY**

Crisp string beans stir fried with sweet white onion, chili flake, and garlic sauce.