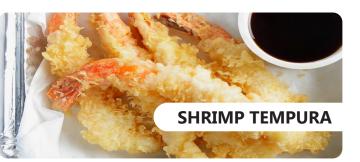

### **SHRIMP TEMPURA (7PCS)**

Crispy fried lightly breaded shrimps served with 9 sweet chilli sauce.