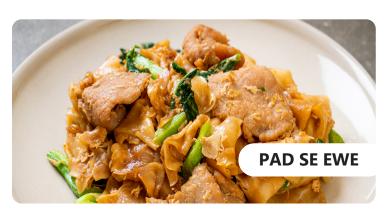

### **PAD SE EWE**

**Traditional:** 

Fresh wide rice noodles stir fried with egg, broccoli, carrots, and Thai sweet soy sauce.