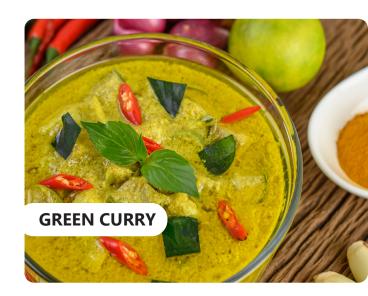

### **GREEN CURRY**

Thai green curry with coconut milk, eggplant, bamboo slice, bell pepper and basil leaves.