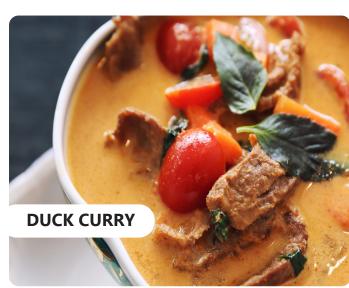

# DUCK CURRY 17 Sweet coconut red curry with duck, pineapple, tomato, green pea, bell pepper, basil, and grape served with jasmine rice.

| THAI BEEF SALAD                          | 15 |
|------------------------------------------|----|
| Thai style beef salad prepared with lime |    |
| juice, cucumber, onion, tomato, celery,  |    |
| cilantro, green onion, bell pepper, and  |    |
| romaine lettuce leaves.                  |    |