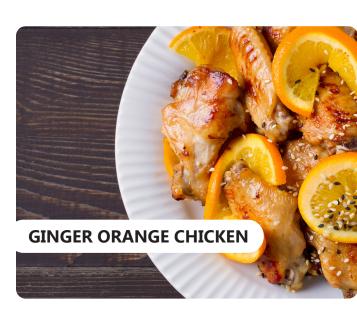

| GINGER ORANGE CHICKEN                  | 16 |
|----------------------------------------|----|
| Sliced tender chicken chunk deep fried |    |
| and sauted in orange sauce served on   |    |
| steamed broccoli served with           |    |
| jasmine rice.                          |    |