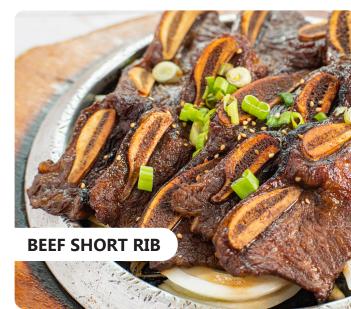

| BEEF SHORT RIB                        | 16 |
|---------------------------------------|----|
| Beef short rib marinated Korean style |    |
| served with jasmine rice, salad and   |    |
| topped with sweet soy sauce glaze.    |    |