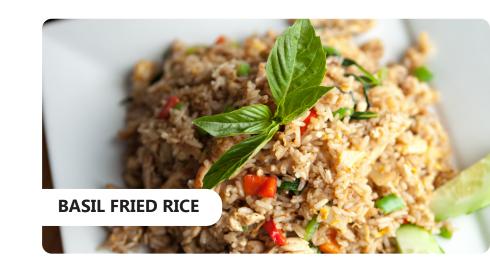

### **BASIL FRIED RICE**

Jasmine rice stir fried with egg, bean, garlic, Thai basil, tomato, bell pepper, onion in basil sauce.