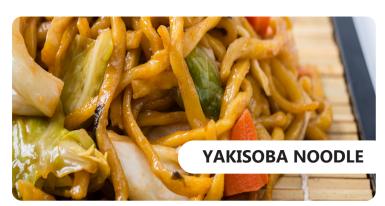

### YAKISOBA NOODLE

Stir fried yakisoba noodles with carrot, onion, cabbage, green onion, celery, mushroom, egg and bean sprout in oyster sauce.