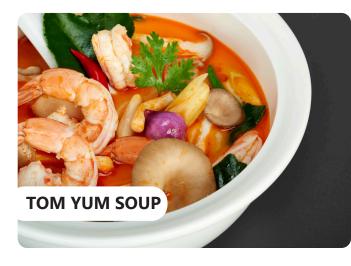

### TOM YUM

Spicy and sour soup flavored with lemon grass, kaffir lime leaves, mushroom, tomato, lime juice, green onion, and cilantro with rice.