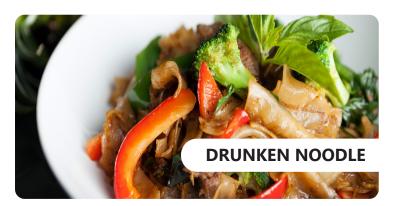

### **DRUNKEN NOODLE**

Fresh wide rice noodles stir fried with broccoli, tomato, onion, bell pepper, mushroom, basil leaves in drunken sauce.