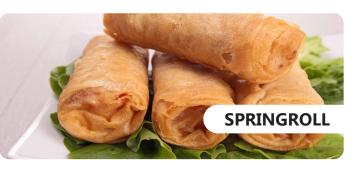

# FRIED SPRING ROLLS (4PCS) Rice paper wrapped with red & green cabbage, carrot, and corn served with plum sauce.

8

8

10

9