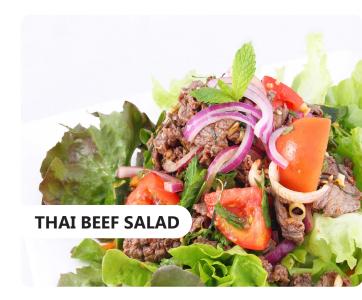

# DUCK CURRY 17 Sweet coconut red curry with duck, pineapple, tomato, green pea, bell pepper, basil, and grape served with jasmine rice.

| THAI BEEF SALAD                          | 15 |
|------------------------------------------|----|
| Thai style beef salad prepared with lime |    |
| juice, cucumber, onion, tomato, celery,  |    |
| cilantro, green onion, bell pepper, and  |    |
| romaine lettuce leaves.                  |    |