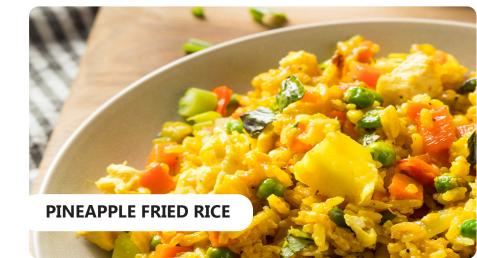

### PINEAPPLE FRIED RICE

Popular fried rice with egg, garlic, onion, curry powder, pineapple raisin, cashew nut, tomato, peas, carrot, and green onion.

CHOICES: VEGETABLE, TOFU 13.95 CK, BF, PK 14 SHRIMP 15.95. SERVED WITH JASMINE RICE. SPICE LEVEL TO ANY DISH 1 TO 4.