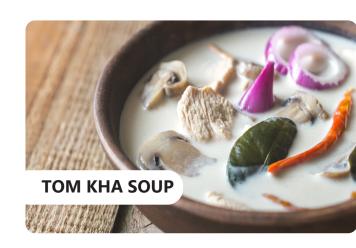

### **TOM KHA**

Mild and delicious soup flavored with galangal root, lemon grass, coconut milk, mushroom, kaffir lime leaves, cabbage, green onion, and cilantro with rice.