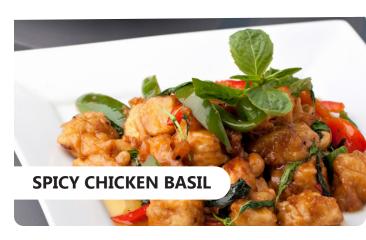

### SPICY CHICKEN BASIL

Spicy stir fried chicken breast with onion, bell pepper, sweet basil, and green bean in basil sauce.