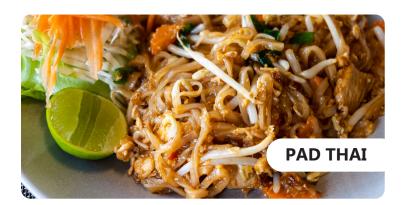

### **PAD THAI NOODLE**

Stir fried rice noodles with bean sprouts, green onion, egg in pad Thai sauce and ground peanut.