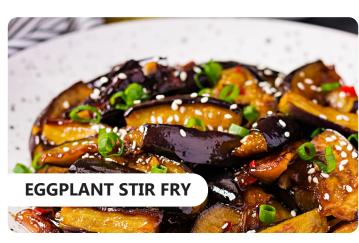

### **EGGPLANT STIR FRY**

Chinese eggplant stir fried with garlic, onion, bell pepper and basil leaves in soy sauce.