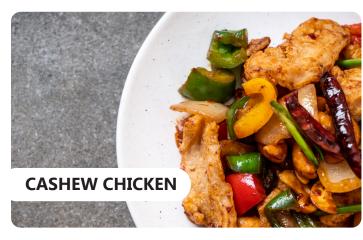

### **CASHEW CHICKEN**

Stir fried chicken with onion, bell pepper, green onion, celery, cashew nut, carrot and roasted chili in cashew sauce.