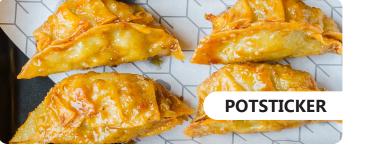

### **POTSTICKERS (7PCS)**

Deep fried dumpling fill with pork and vegetable served with Thai style ginger sauce.