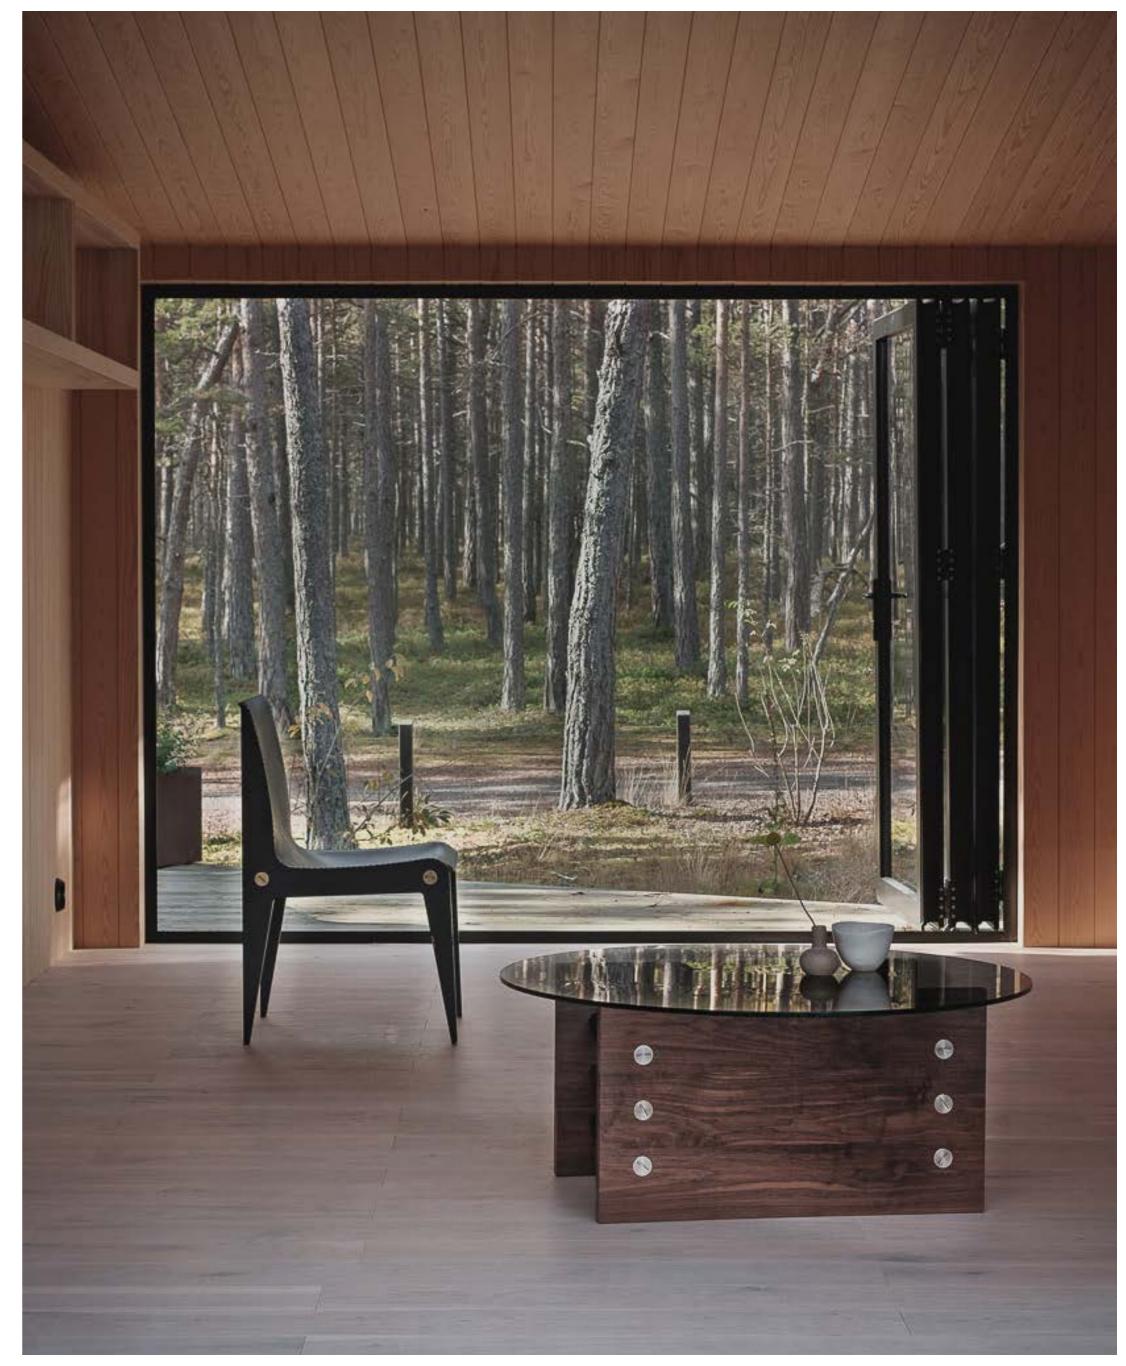

Everything is produced in Sweden by skilled craftsmen and with care for the environment.

The now iconic cross-leg is the most striking feature of *No Early Birds*. Together with the unique fixing system it makes the collection flexible and recognizable. The interesting and beautiful colors and materials gives the furniture a sophisticated and timeless expression.

In 2021 Per is introducing *PS Bespoke*, a new line of furniture in a limited edition that is a play with form and volume and that uses only but a few high quality materials including Italian Calacatta marble, American walnut and Swedish leather from Tärnsjö garveri.