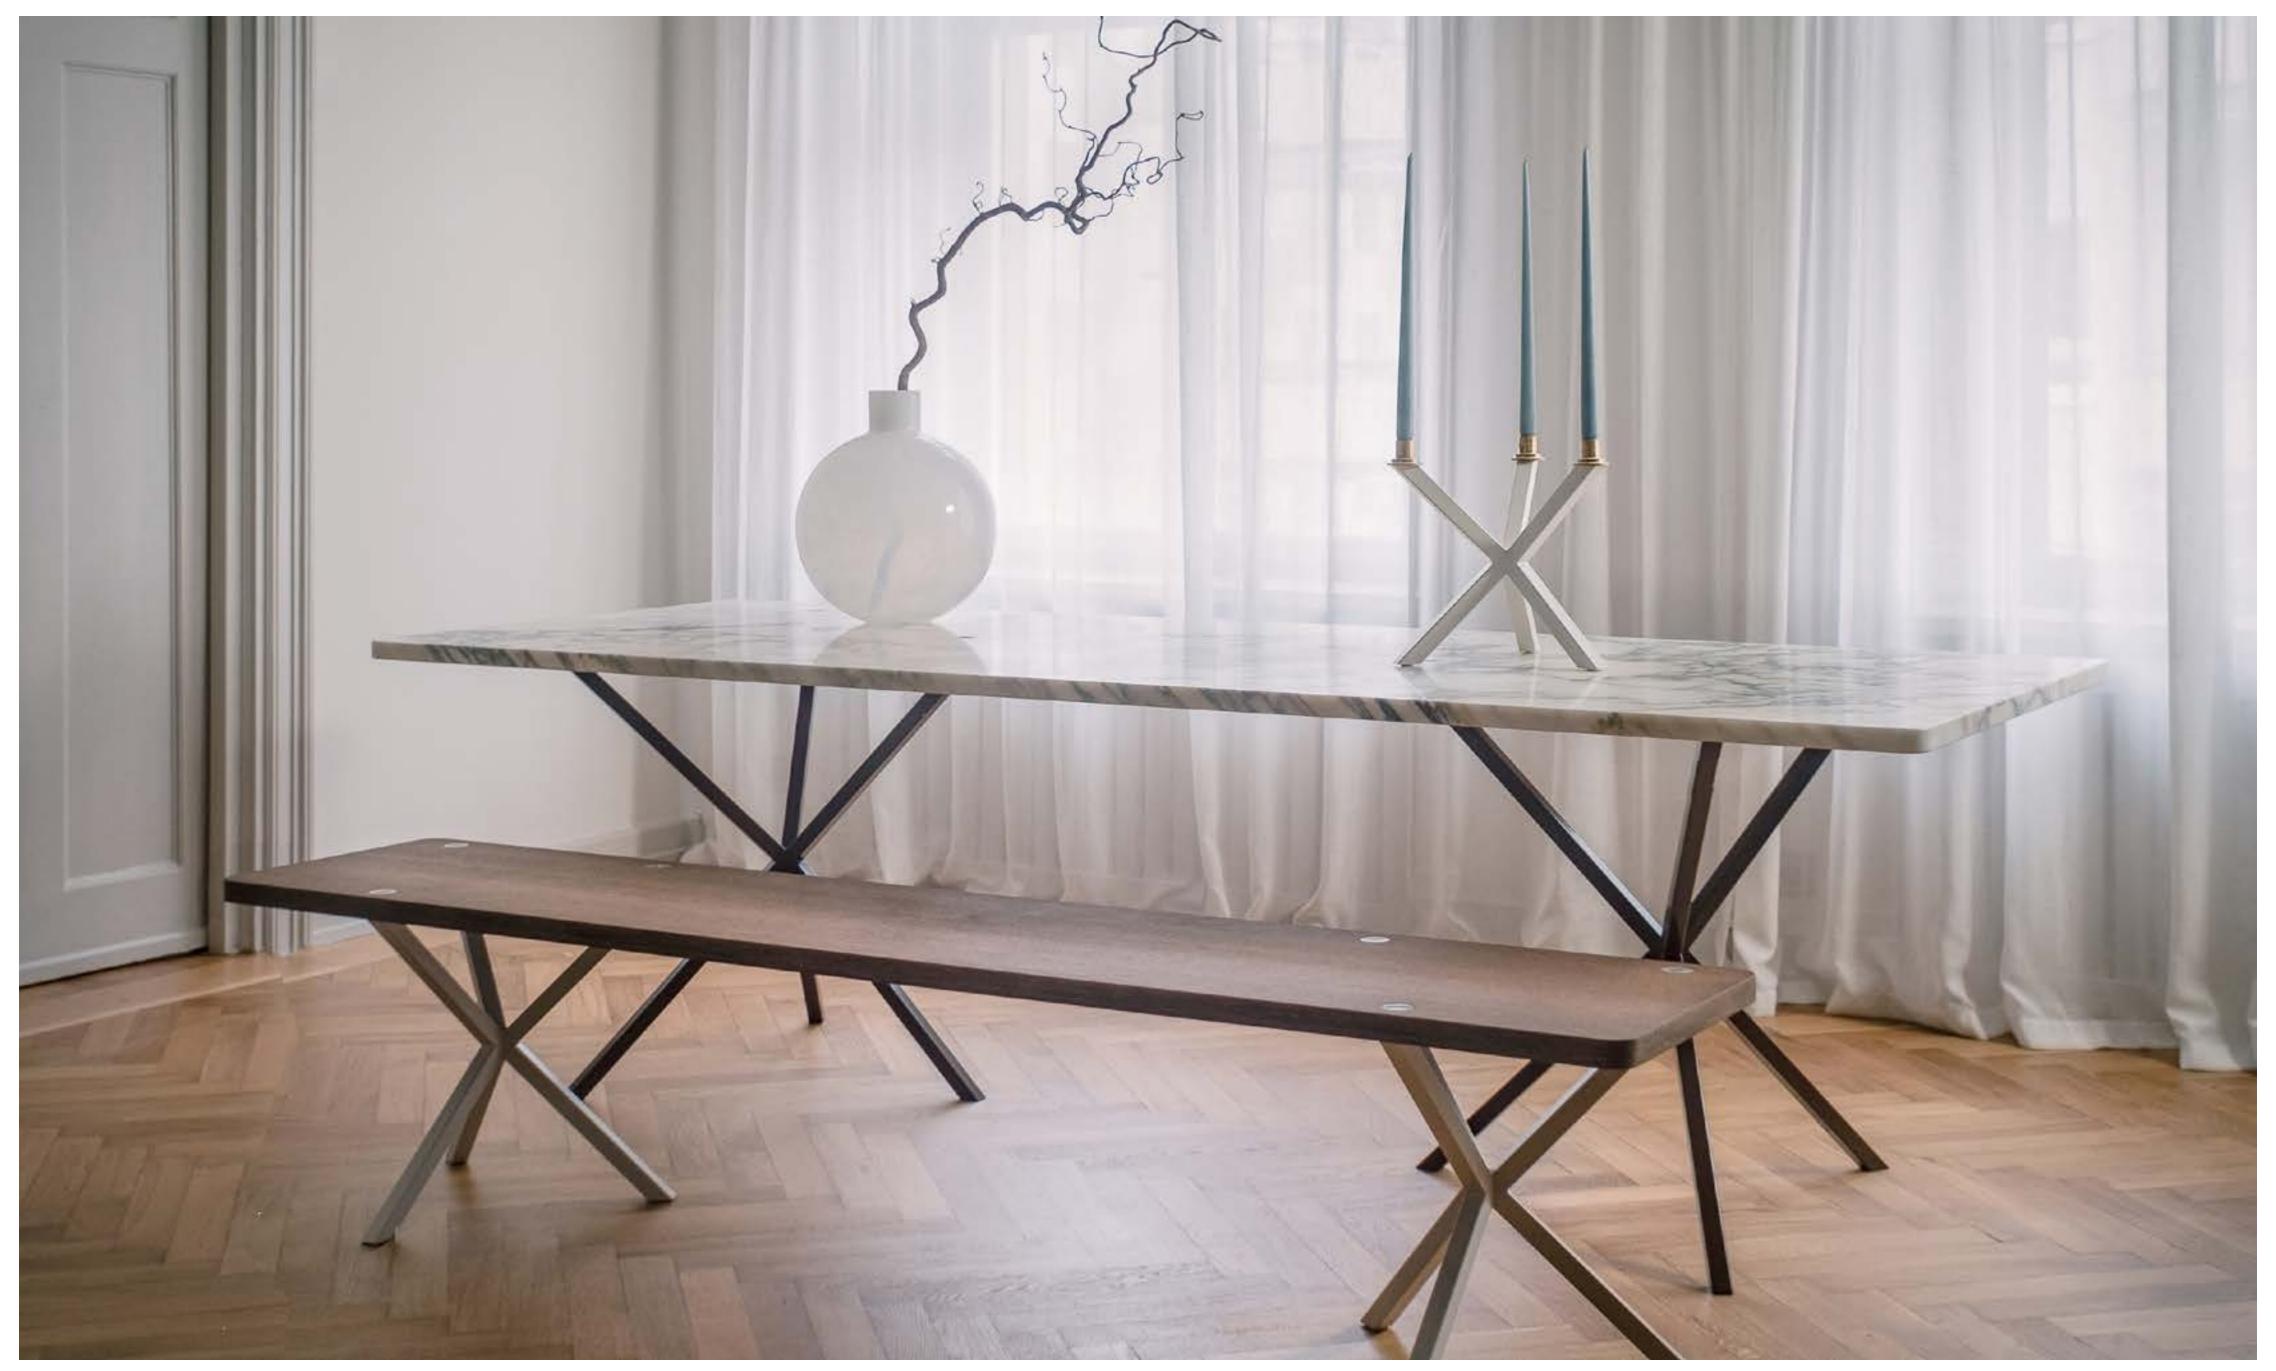

Everything is produced in Sweden by skilled craftsmen and with care for the environment.

The now iconic cross-leg is the most striking feature of *No Early Birds*. Together with the unique fixing system it makes the collection flexible and recognizable. The interesting and beautiful colors and materials gives the furniture a sophisticated and timeless expression.

In 2021 Per is introducing *PS Bespoke*, a new line of furniture in a limited edition that is a play with form and volume and that uses only but a few high quality materials including Italian Calacatta marble, American walnut and Swedish leather from Tärnsjö garveri.