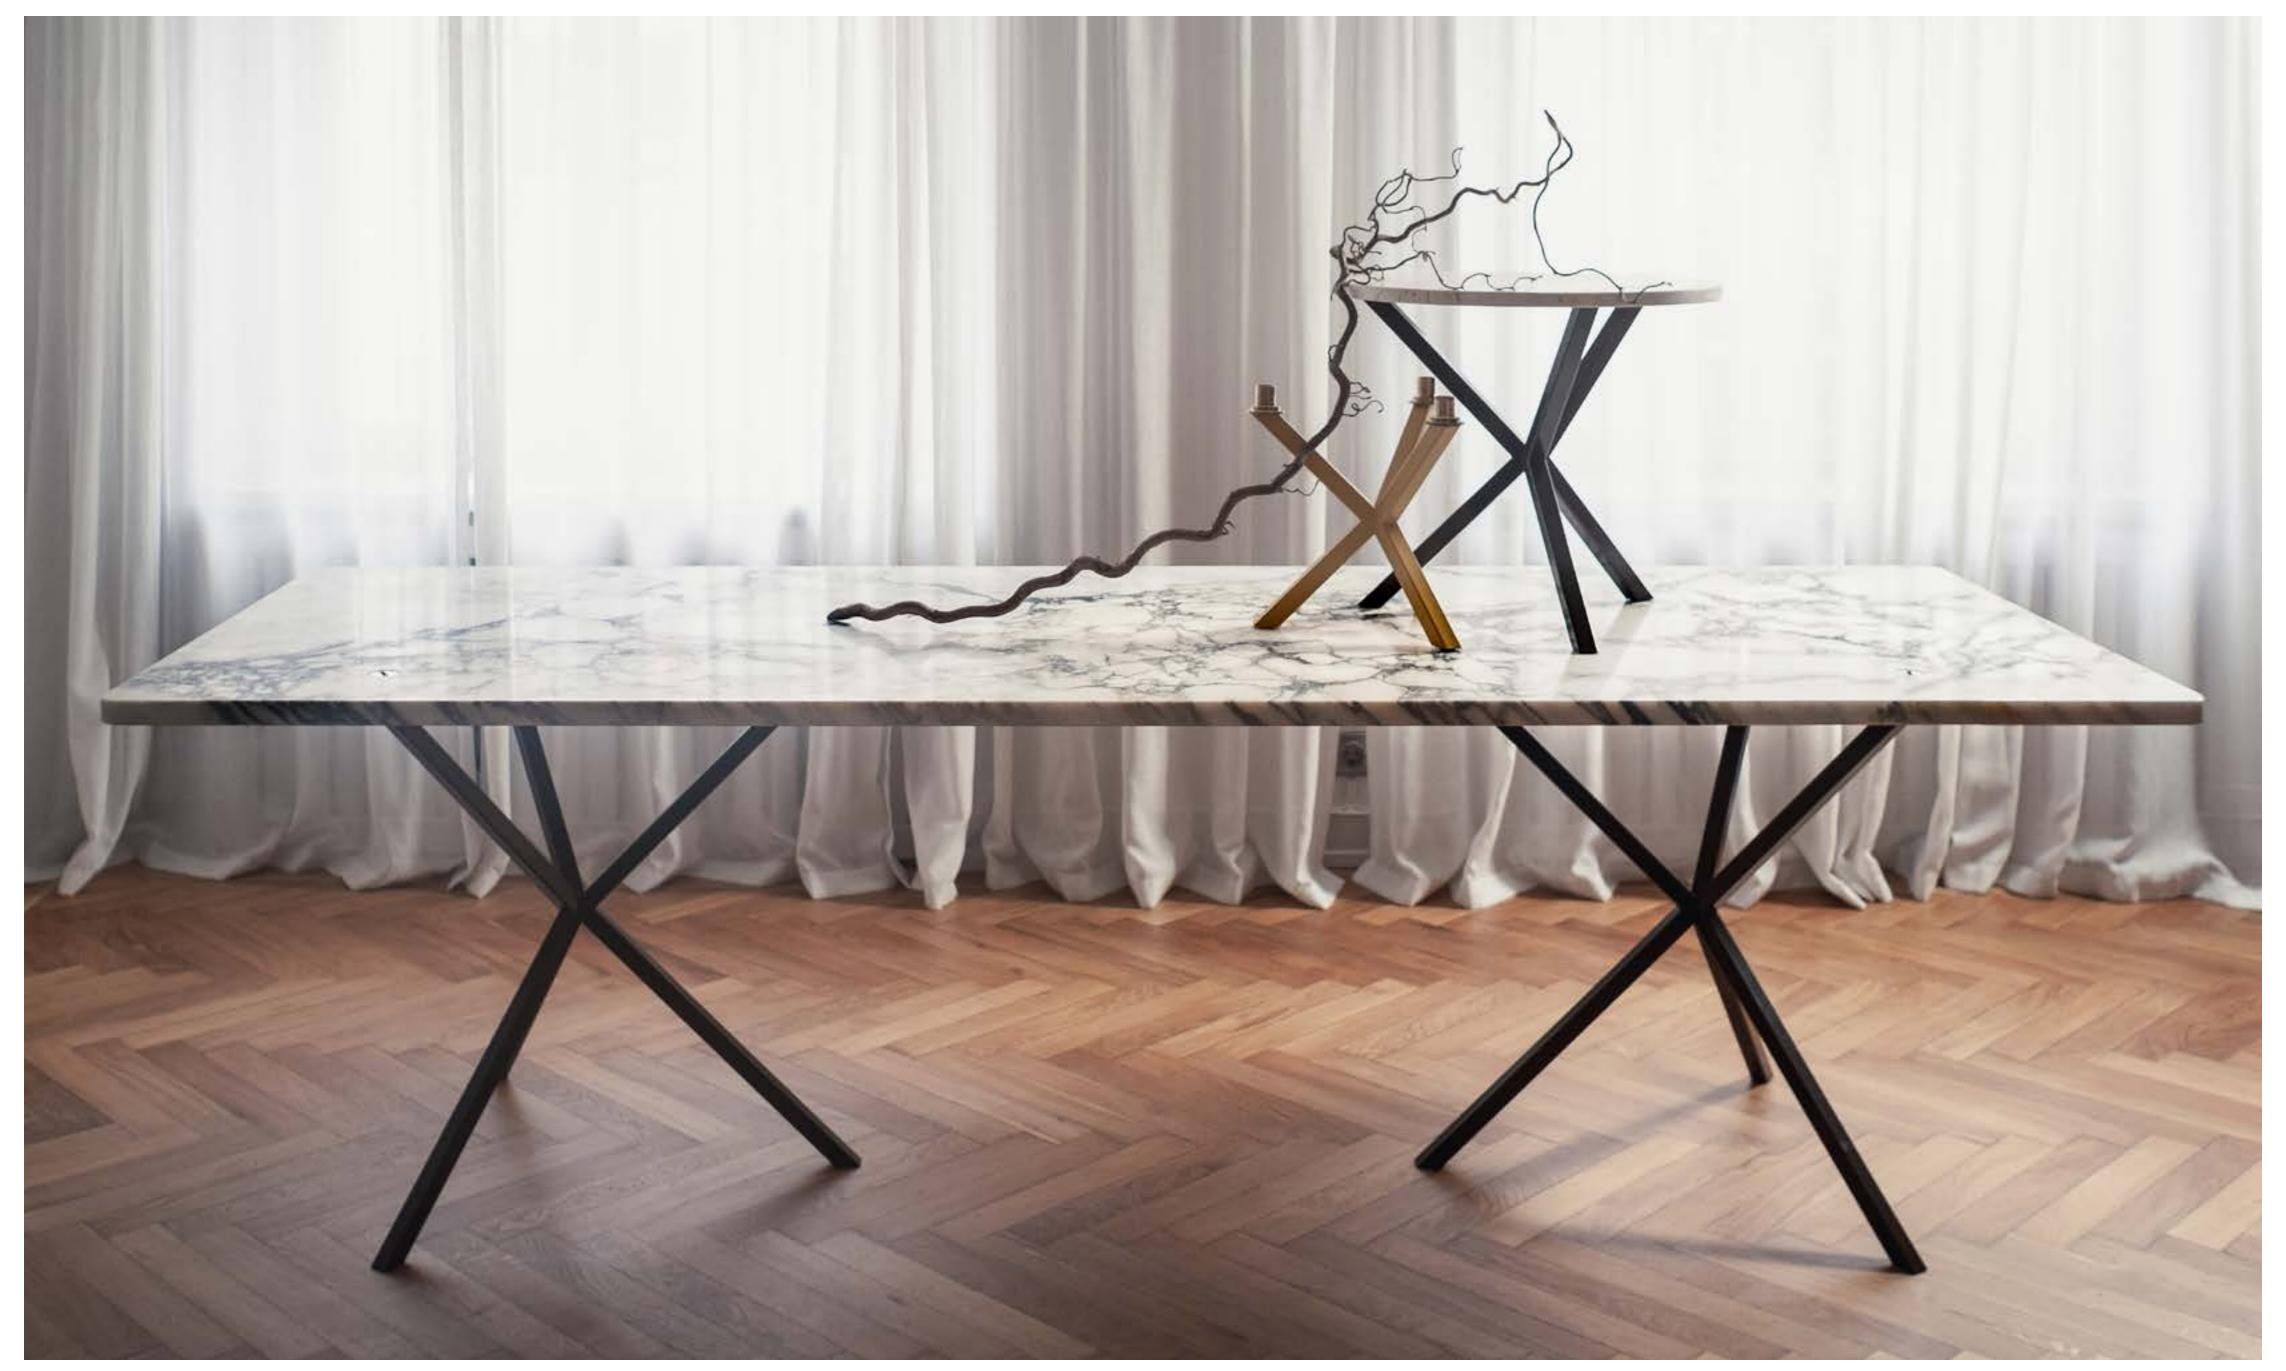

Everything is produced in Sweden by skilled craftsmen and with care for the environment.

The now iconic cross-leg is the most striking feature of *No Early Birds*. Together with the unique fixing system it makes the collection flexible and recognizable. The interesting and beautiful colors and materials gives the furniture a sophisticated and timeless expression.

In 2021 Per is introducing *PS Bespoke*, a new line of furniture in a limited edition that is a play with form and volume and that uses only but a few high quality materials including Italian Calacatta marble, American walnut and Swedish leather from Tärnsjö garveri.