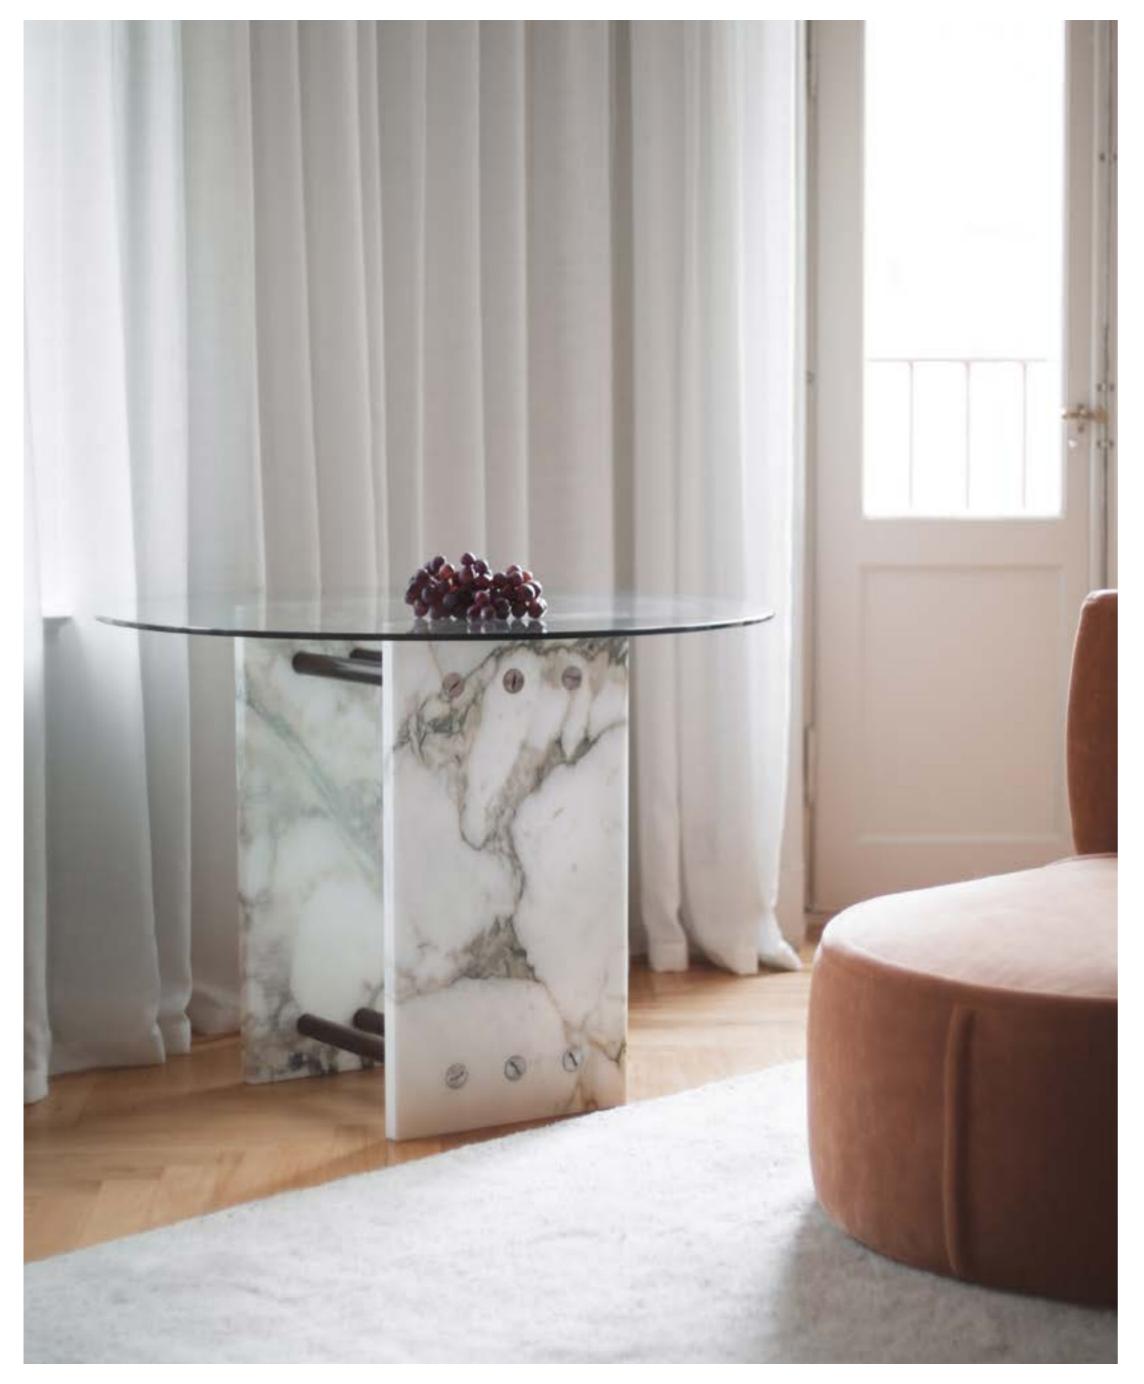

Everything is produced in Sweden by skilled craftsmen and with care for the environment.

The now iconic cross-leg is the most striking feature of *No Early Birds*. Together with the unique fixing system it makes the collection flexible and recognizable. The interesting and beautiful colors and materials gives the furniture a sophisticated and timeless expression.

In 2021 Per is introducing *PS Bespoke*, a new line of furniture in a limited edition that is a play with form and volume and that uses only but a few high quality materials including Italian Calacatta marble, American walnut and Swedish leather from Tärnsjö garveri.