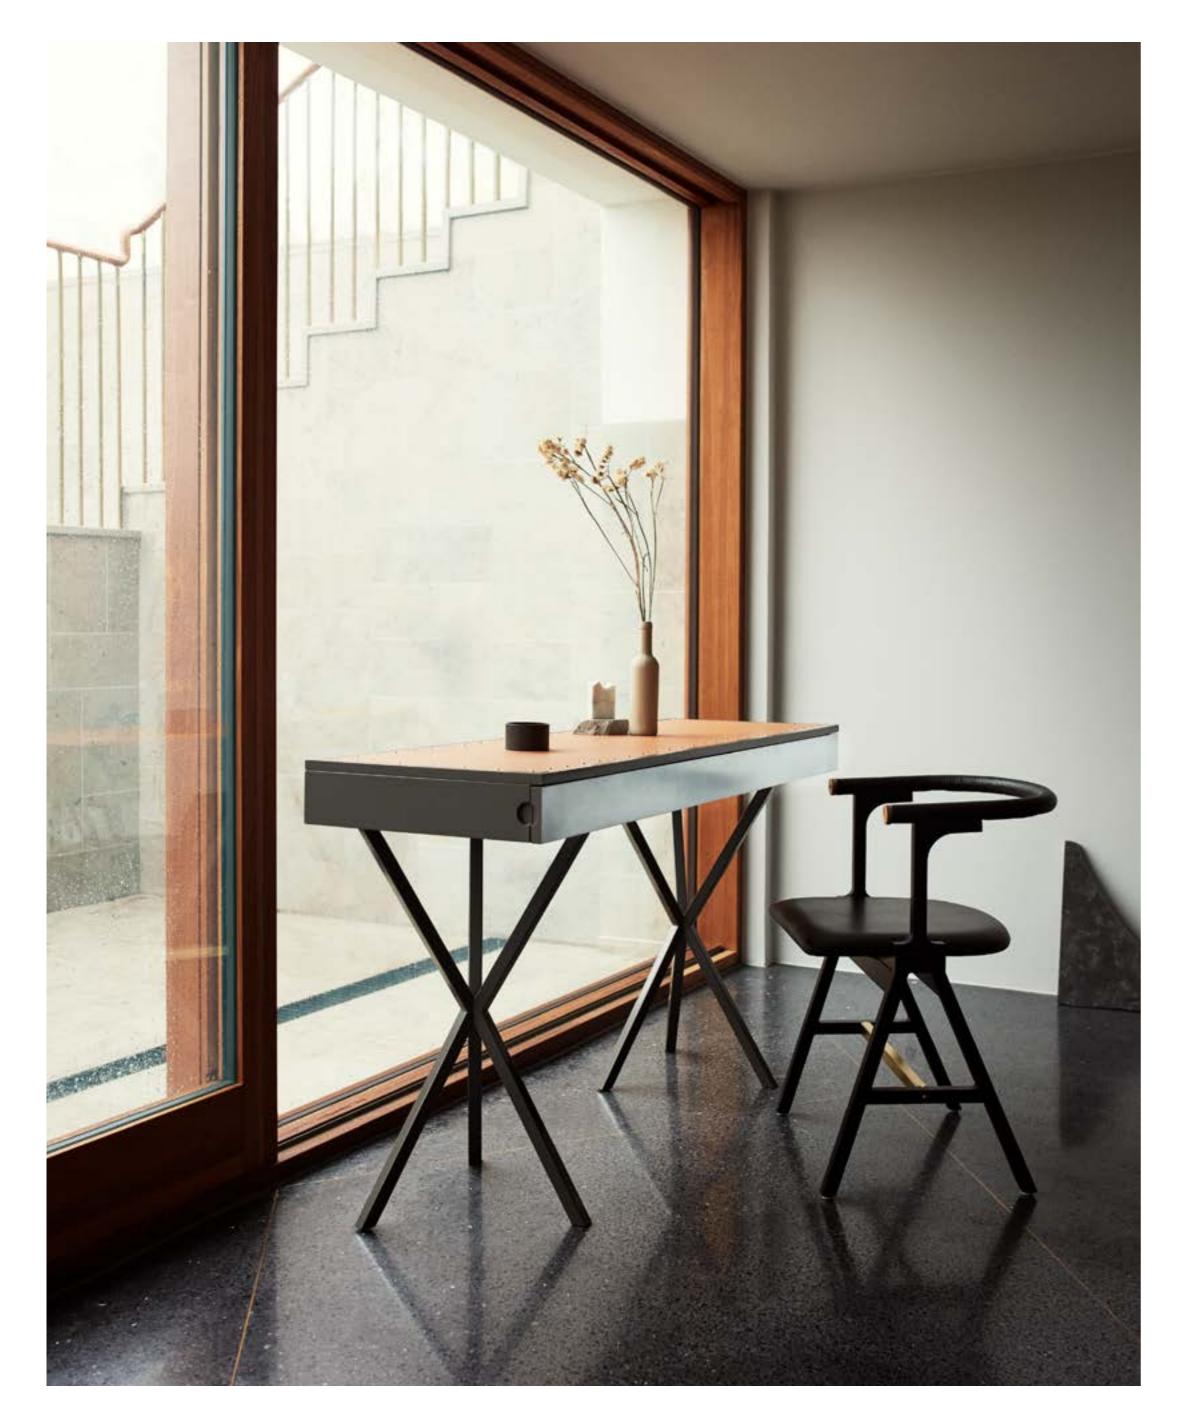

Everything is produced in Sweden by skilled craftsmen and with care for the environment.

The now iconic cross-leg is the most striking feature of *No Early Birds*. Together with the unique fixing system it makes the collection flexible and recognizable. The interesting and beautiful colors and materials gives the furniture a sophisticated and timeless expression.

In 2021 Per is introducing *PS Bespoke*, a new line of furniture in a limited edition that is a play with form and volume and that uses only but a few high quality materials including Italian Calacatta marble, American walnut and Swedish leather from Tärnsjö garveri.