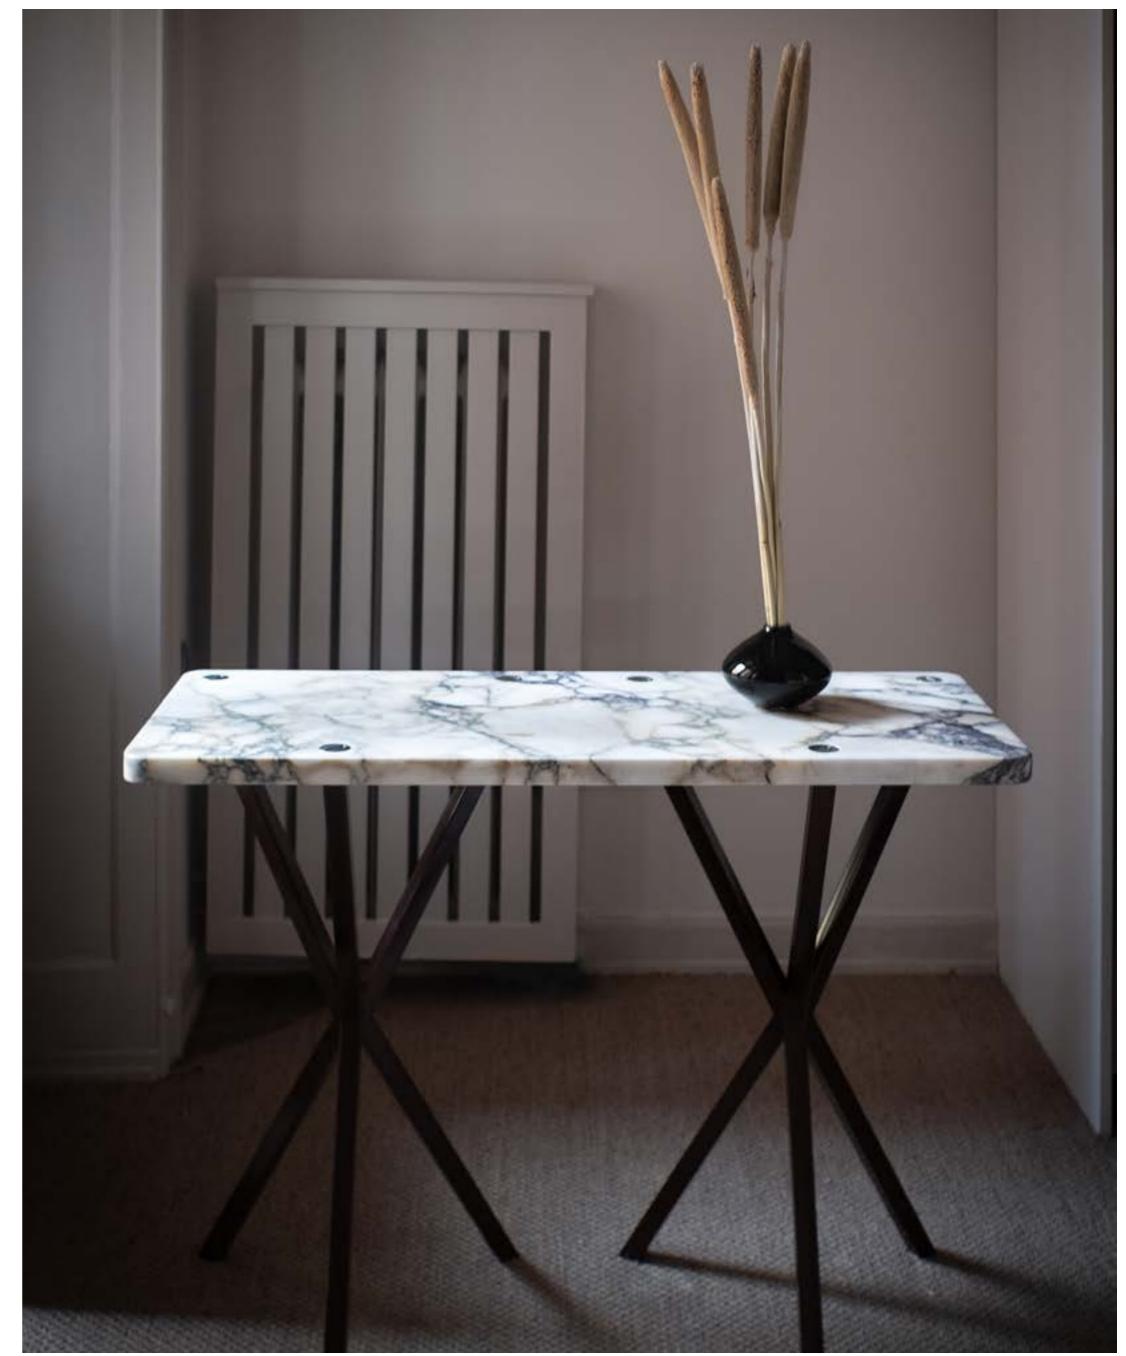

Everything is produced in Sweden by skilled craftsmen and with care for the environment.

The now iconic cross-leg is the most striking feature of *No Early Birds*. Together with the unique fixing system it makes the collection flexible and recognizable. The interesting and beautiful colors and materials gives the furniture a sophisticated and timeless expression.

In 2021 Per is introducing *PS Bespoke*, a new line of furniture in a limited edition that is a play with form and volume and that uses only but a few high quality materials including Italian Calacatta marble, American walnut and Swedish leather from Tärnsjö garveri.