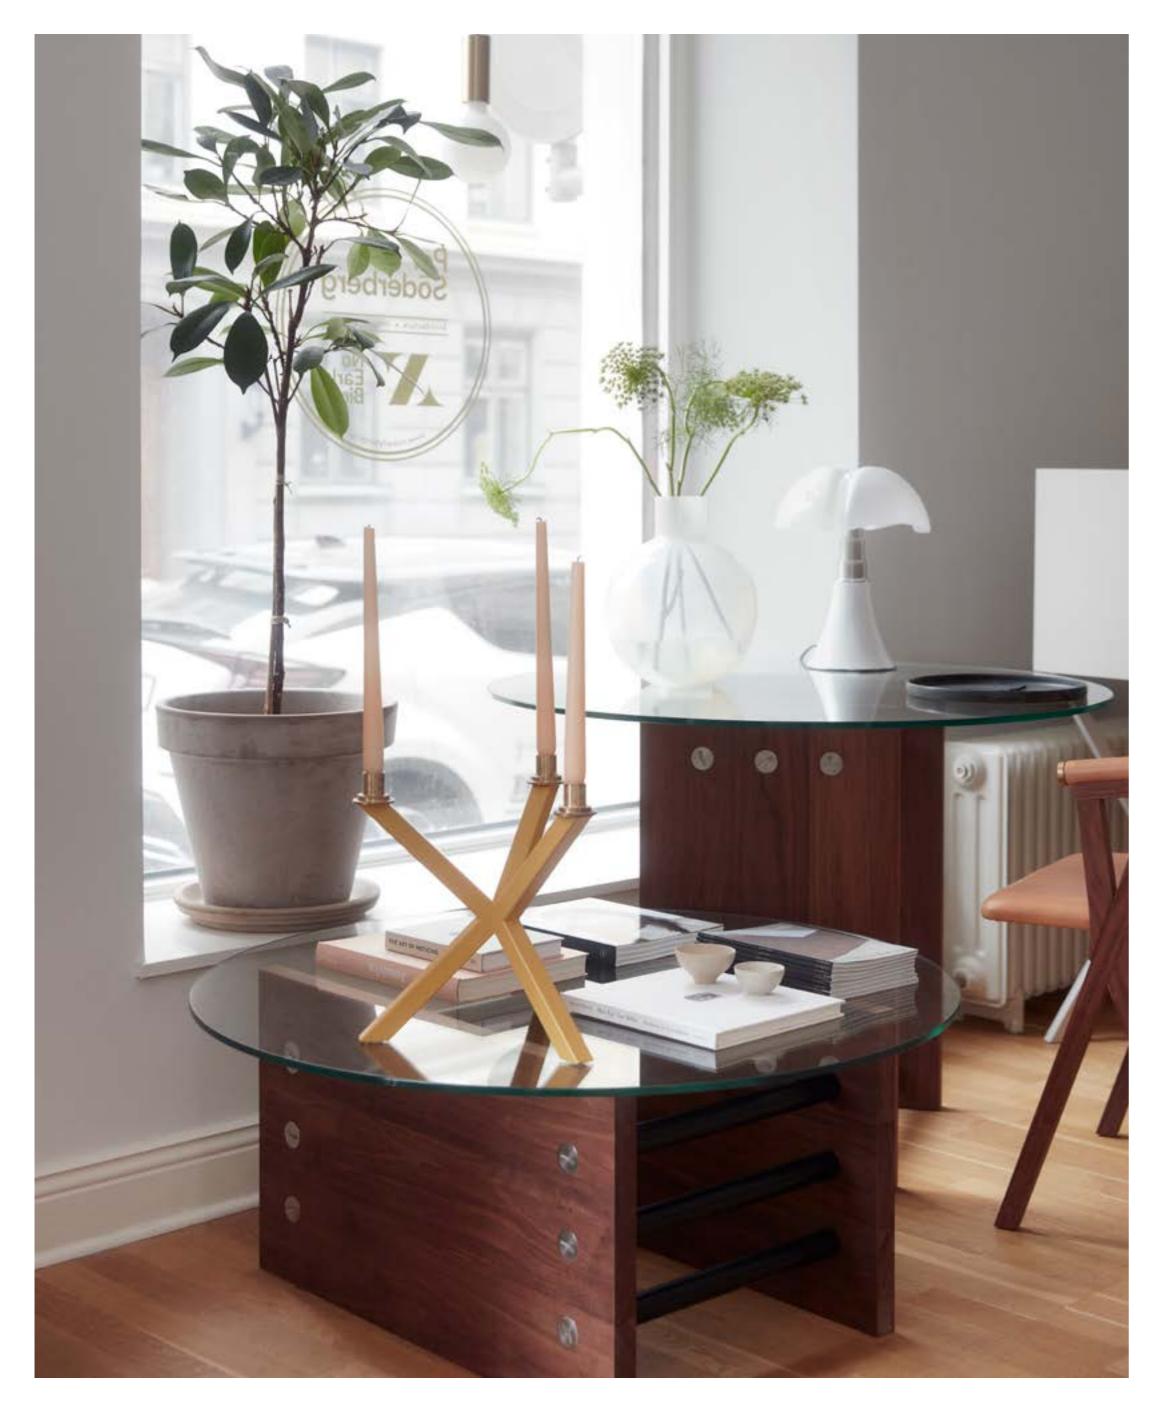

Everything is produced in Sweden by skilled craftsmen and with care for the environment.

The now iconic cross-leg is the most striking feature of *No Early Birds*. Together with the unique fixing system it makes the collection flexible and recognizable. The interesting and beautiful colors and materials gives the furniture a sophisticated and timeless expression.

In 2021 Per is introducing *PS Bespoke*, a new line of furniture in a limited edition that is a play with form and volume and that uses only but a few high quality materials including Italian Calacatta marble, American walnut and Swedish leather from Tärnsjö garveri.