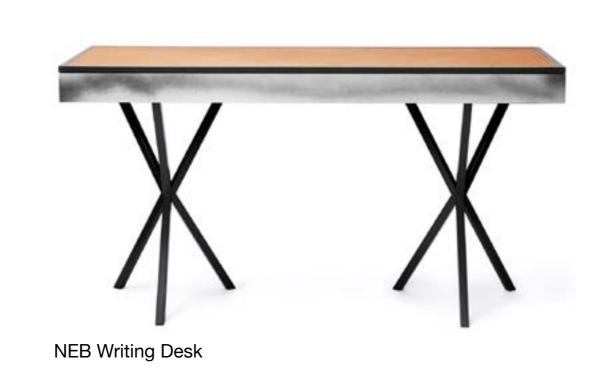

Everything is produced in Sweden by skilled craftsmen and with care for the environment.

The now iconic cross-leg is the most striking feature of *No Early Birds*. Together with the unique fixing system it makes the collection flexible and recognizable. The interesting and beautiful colors and materials gives the furniture a sophisticated and timeless expression.