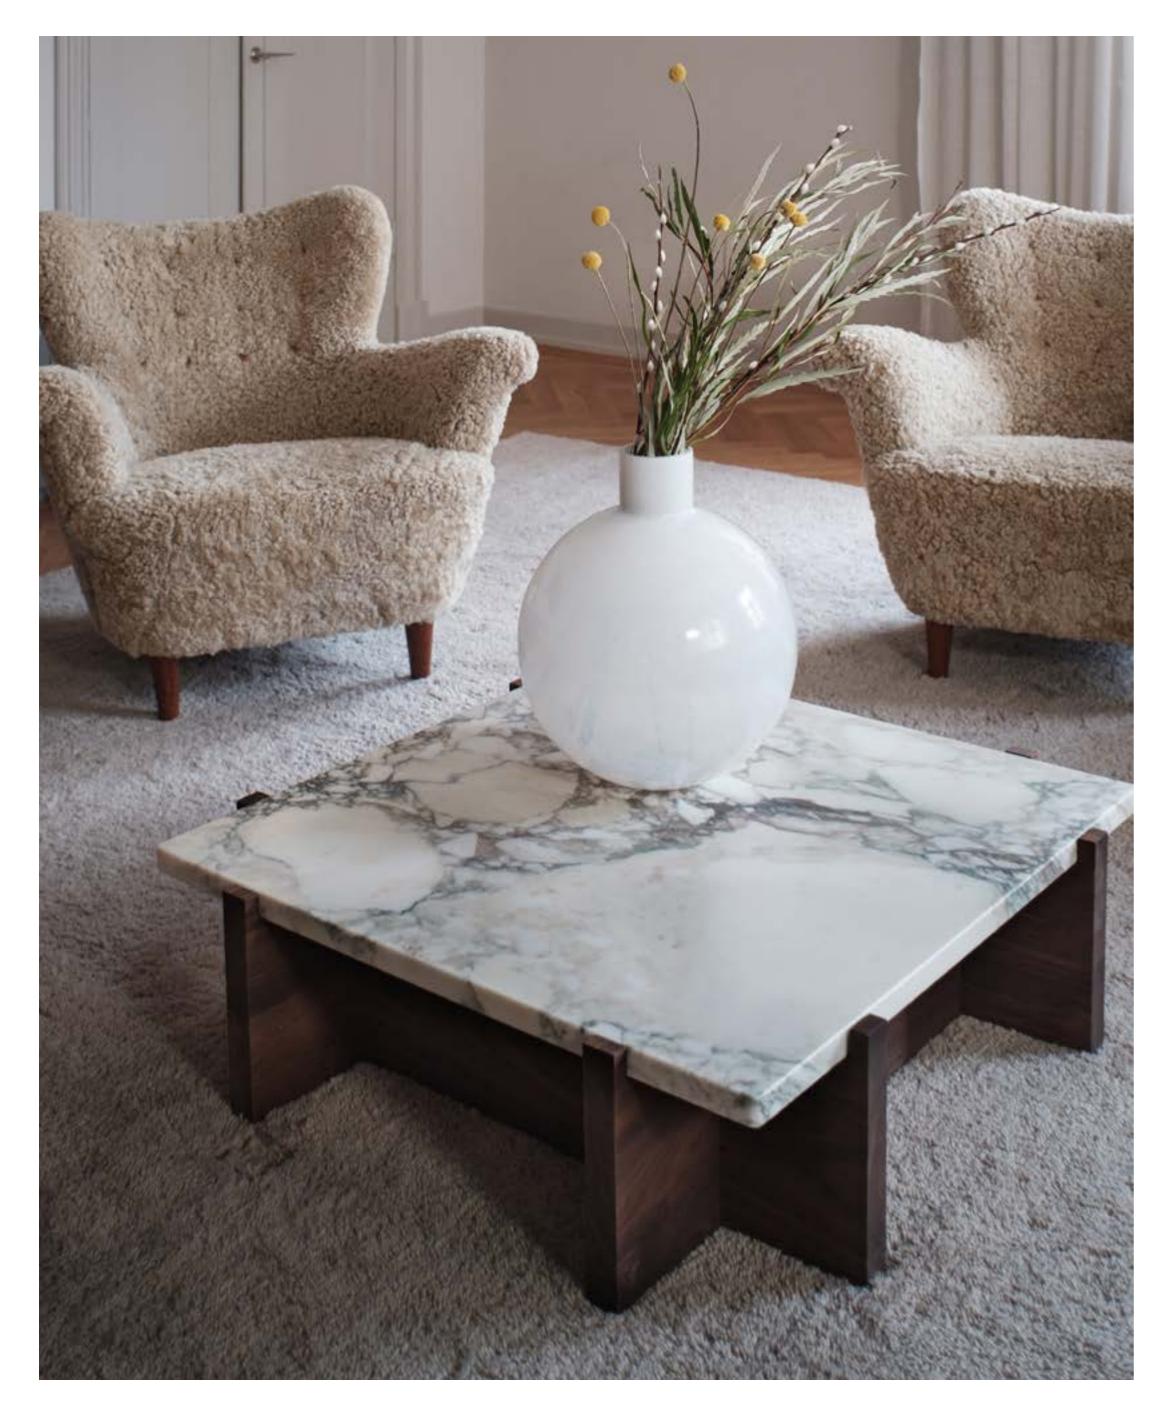

Everything is produced in Sweden by skilled craftsmen and with care for the environment.

The now iconic cross-leg is the most striking feature of *No Early Birds*. Together with the unique fixing system it makes the collection flexible and recognizable. The interesting and beautiful colors and materials gives the furniture a sophisticated and timeless expression.

In 2021 Per is introducing *PS Bespoke*, a new line of furniture in a limited edition that is a play with form and volume and that uses only but a few high quality materials including Italian Calacatta marble, American walnut and Swedish leather from Tärnsjö garveri.