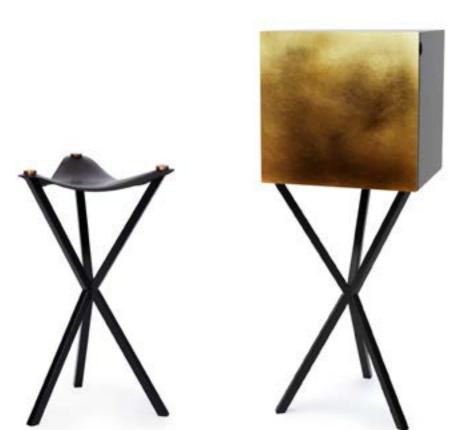

Everything is produced in Sweden by skilled craftsmen and with care for the environment.

The now iconic cross-leg is the most striking feature of *No Early Birds*. Together with the unique fixing system it makes the collection flexible and recognizable. The interesting and beautiful colors and materials gives the furniture a sophisticated and timeless expression.

NEB Cabinet La Pasticceria

NEB Barstool

NEB Barstool

NEB Stool

NEB Bar Unit

GALLERY RED

GALLERY RED

GALLERY RED