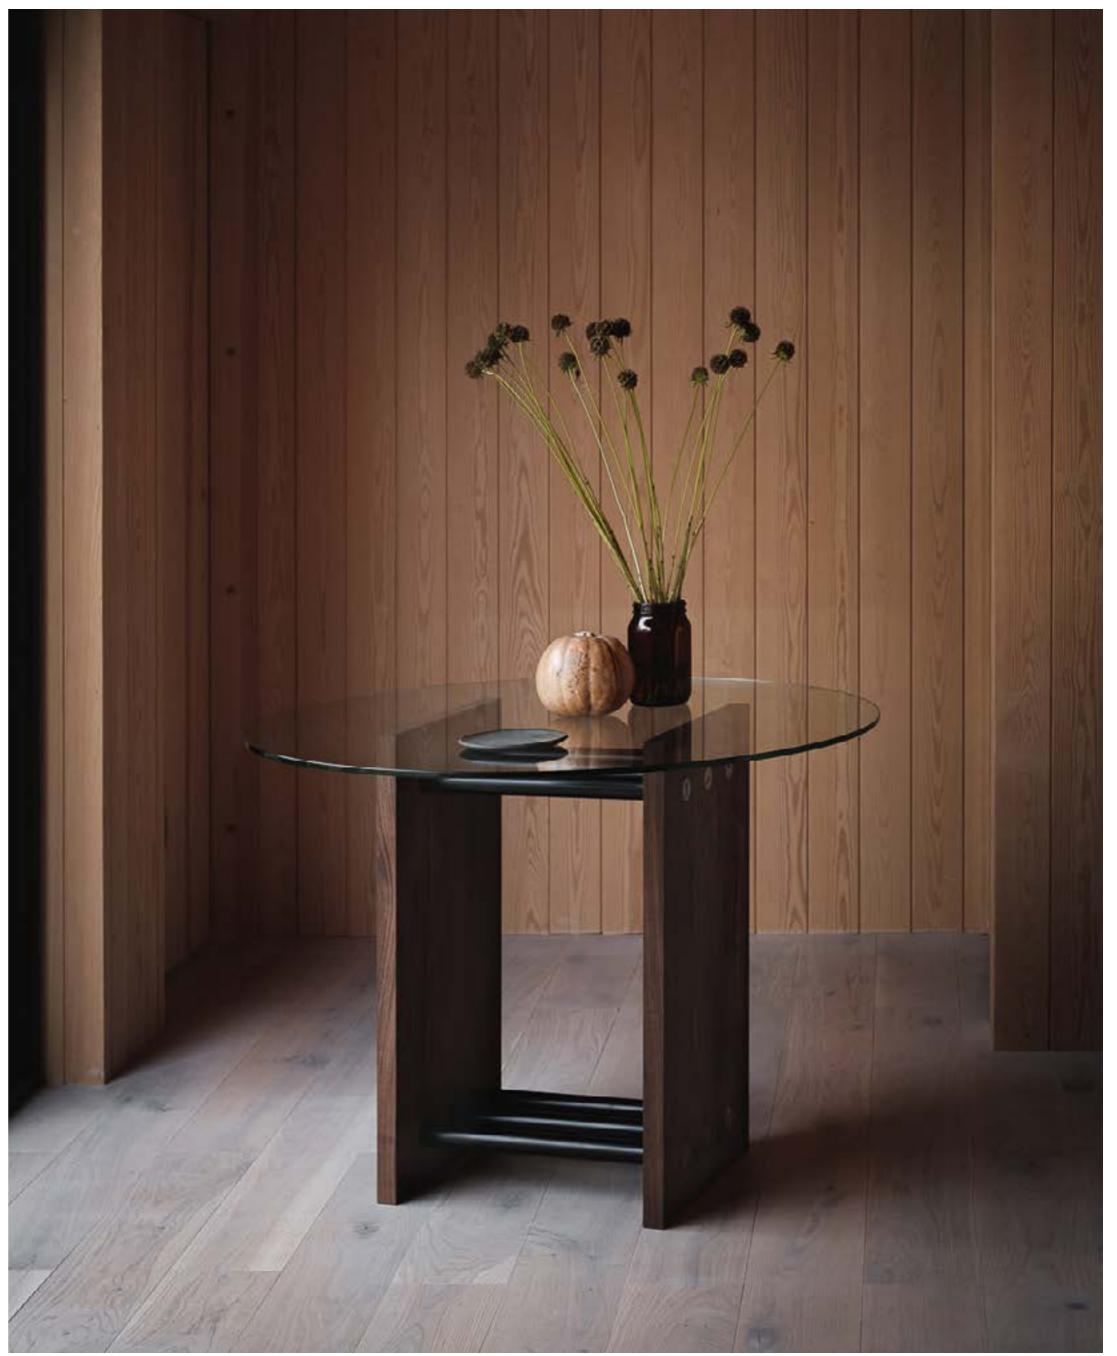

Everything is produced in Sweden by skilled craftsmen and with care for the environment.

The now iconic cross-leg is the most striking feature of *No Early Birds*. Together with the unique fixing system it makes the collection flexible and recognizable. The interesting and beautiful colors and materials gives the furniture a sophisticated and timeless expression.

In 2021 Per is introducing *PS Bespoke*, a new line of furniture in a limited edition that is a play with form and volume and that uses only but a few high quality materials including Italian Calacatta marble, American walnut and Swedish leather from Tärnsjö garveri.