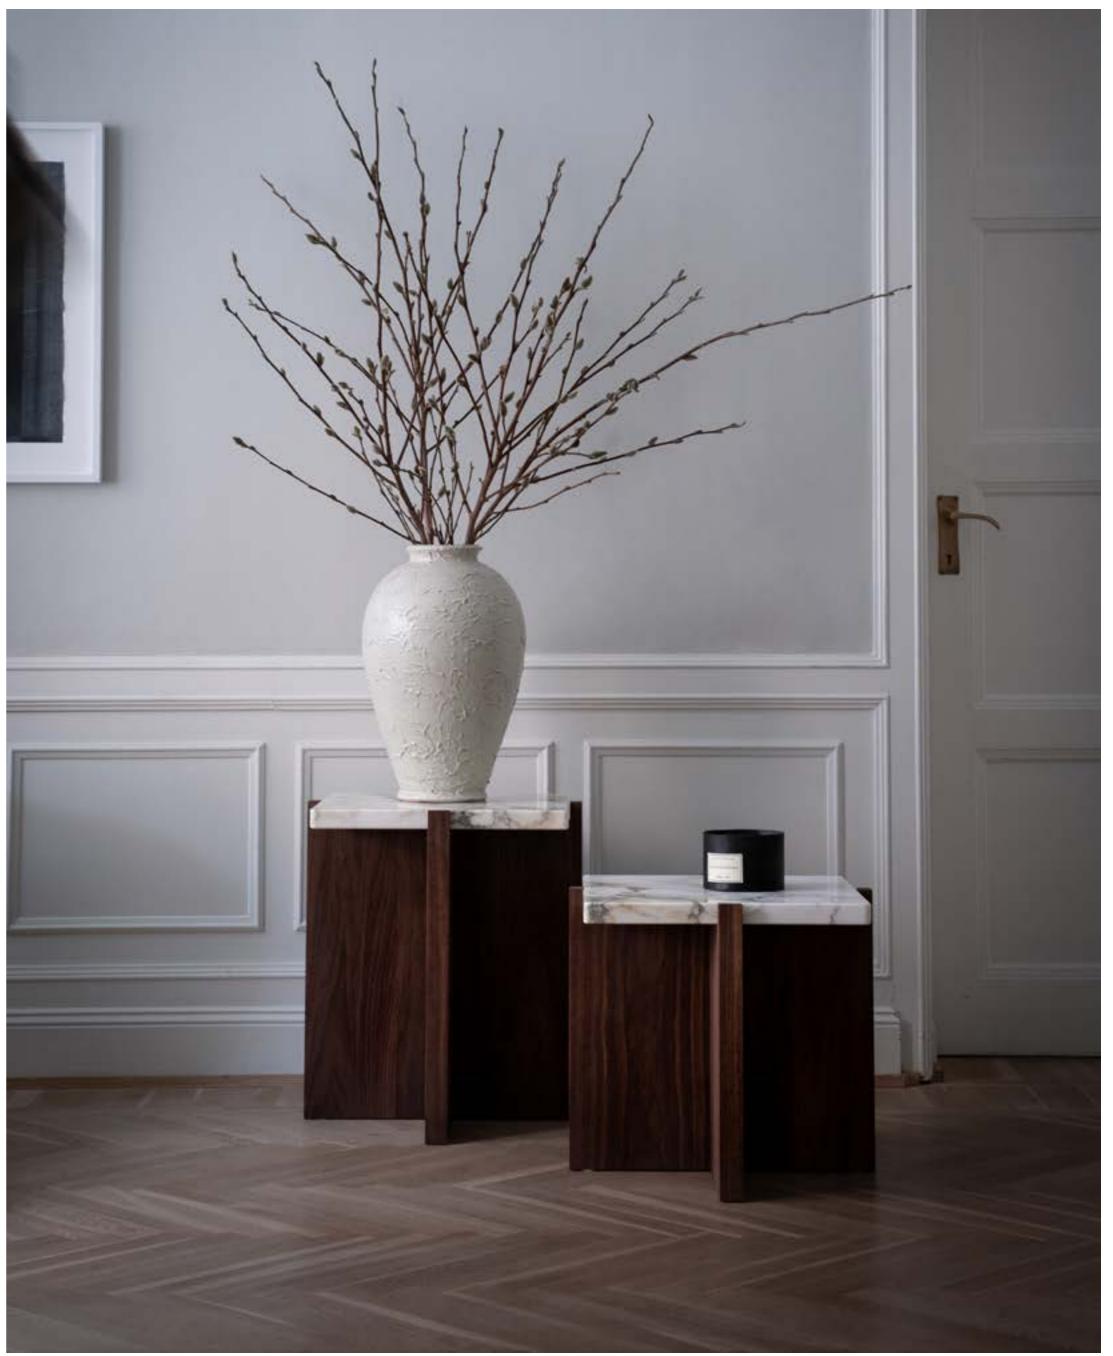

Everything is produced in Sweden by skilled craftsmen and with care for the environment.

The now iconic cross-leg is the most striking feature of *No Early Birds*. Together with the unique fixing system it makes the collection flexible and recognizable. The interesting and beautiful colors and materials gives the furniture a sophisticated and timeless expression.

In 2021 Per is introducing *PS Bespoke*, a new line of furniture in a limited edition that is a play with form and volume and that uses only but a few high quality materials including Italian Calacatta marble, American walnut and Swedish leather from Tärnsjö garveri.