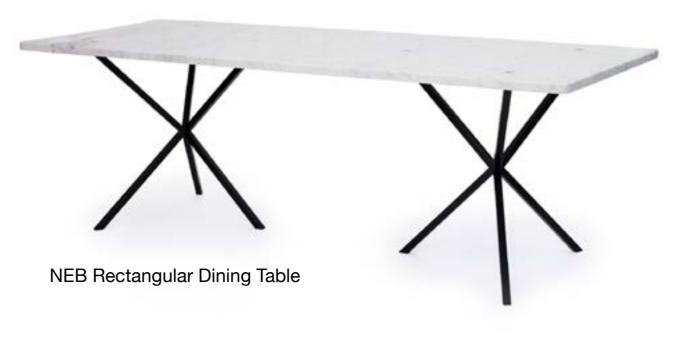

Everything is produced in Sweden by skilled craftsmen and with care for the environment.

The now iconic cross-leg is the most striking feature of *No Early Birds*. Together with the unique fixing system it makes the collection flexible and recognizable. The interesting and beautiful colors and materials gives the furniture a sophisticated and timeless expression.