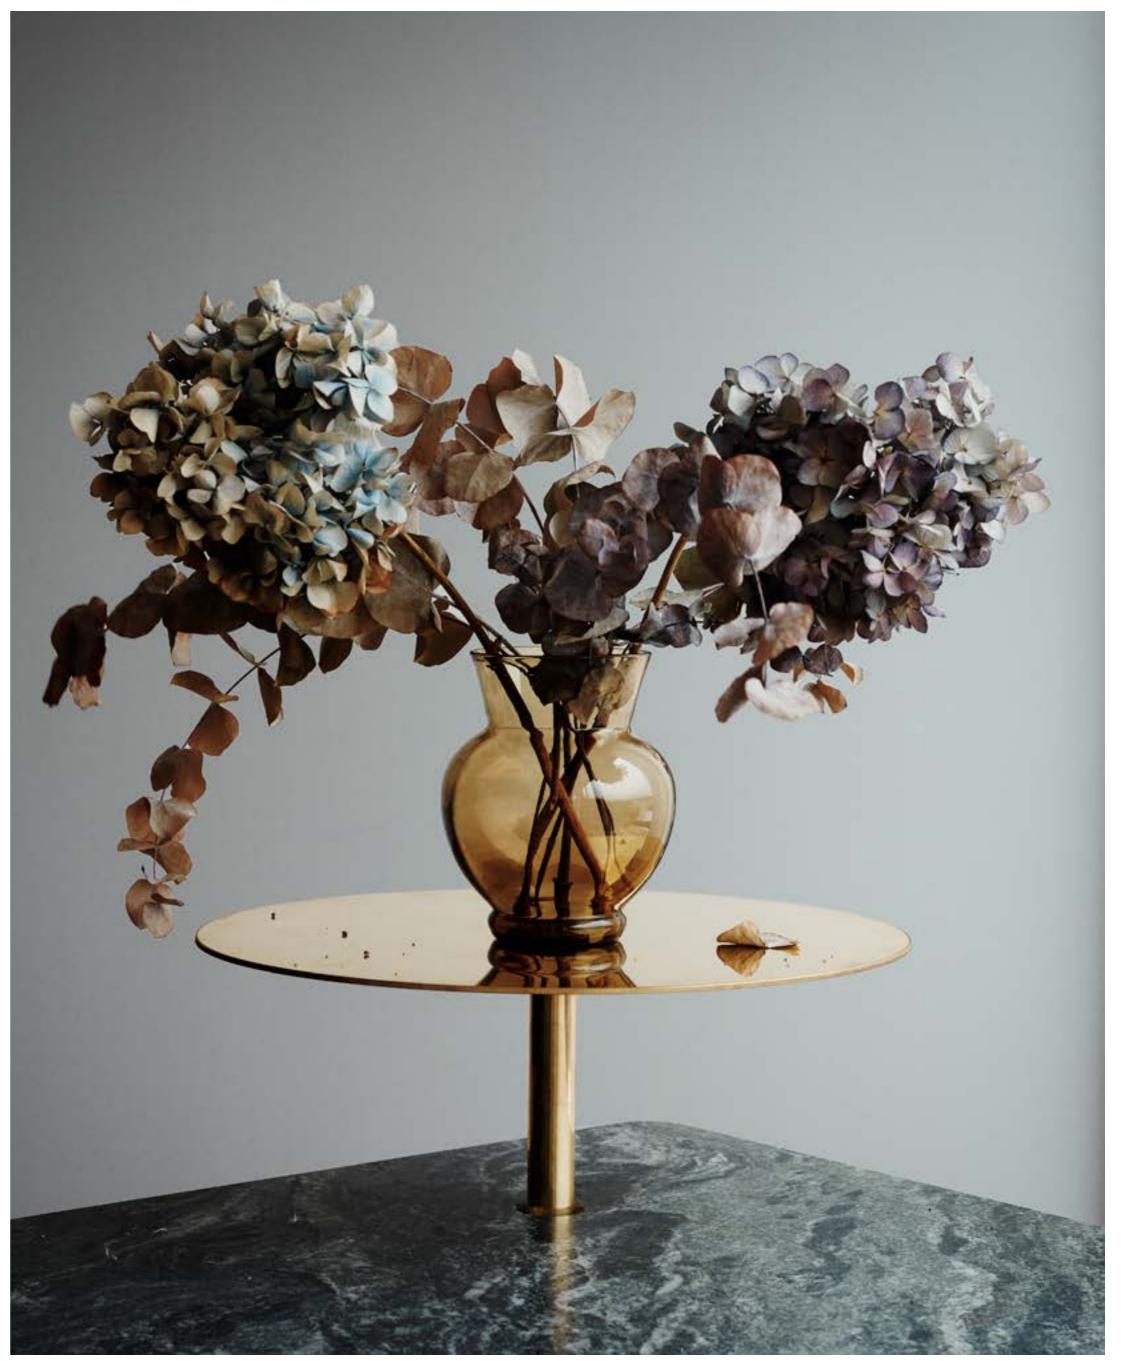

Everything is produced in Sweden by skilled craftsmen and with care for the environment.

The now iconic cross-leg is the most striking feature of *No Early Birds*. Together with the unique fixing system it makes the collection flexible and recognizable. The interesting and beautiful colors and materials gives the furniture a sophisticated and timeless expression.

In 2021 Per is introducing *PS Bespoke*, a new line of furniture in a limited edition that is a play with form and volume and that uses only but a few high quality materials including Italian Calacatta marble, American walnut and Swedish leather from Tärnsjö garveri.