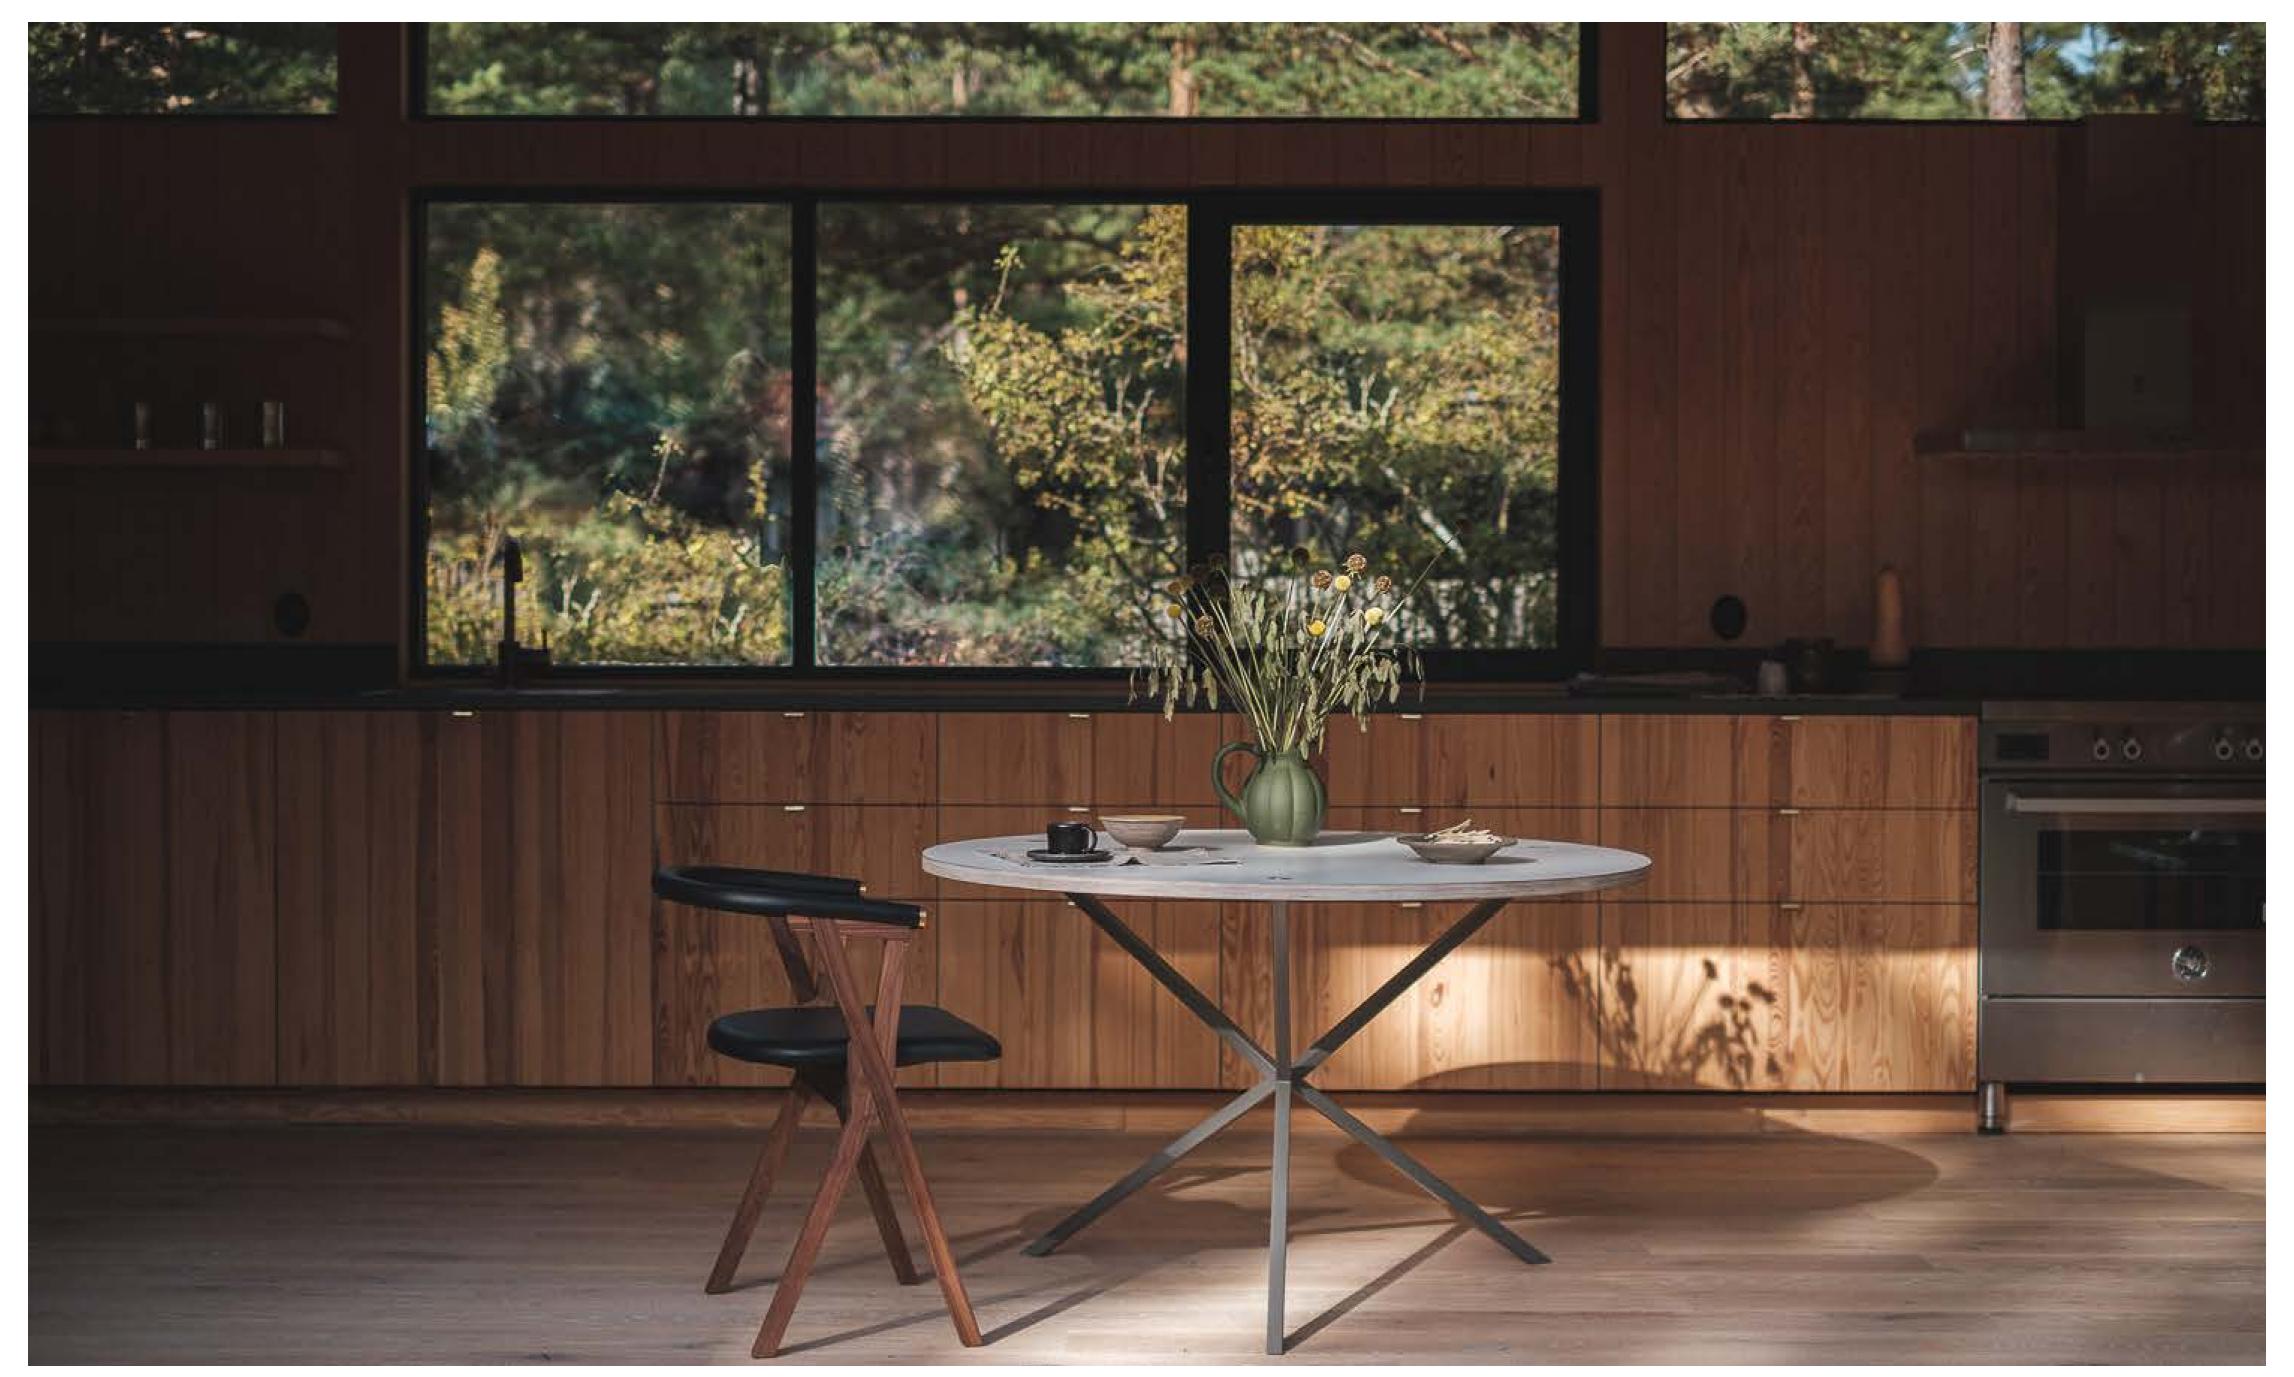

Everything is produced in Sweden by skilled craftsmen and with care for the environment.

The now iconic cross-leg is the most striking feature of *No Early Birds*. Together with the unique fixing system it makes the collection flexible and recognizable. The interesting and beautiful colors and materials gives the furniture a sophisticated and timeless expression.

In 2021 Per is introducing *PS Bespoke*, a new line of furniture in a limited edition that is a play with form and volume and that uses only but a few high quality materials including Italian Calacatta marble, American walnut and Swedish leather from Tärnsjö garveri.