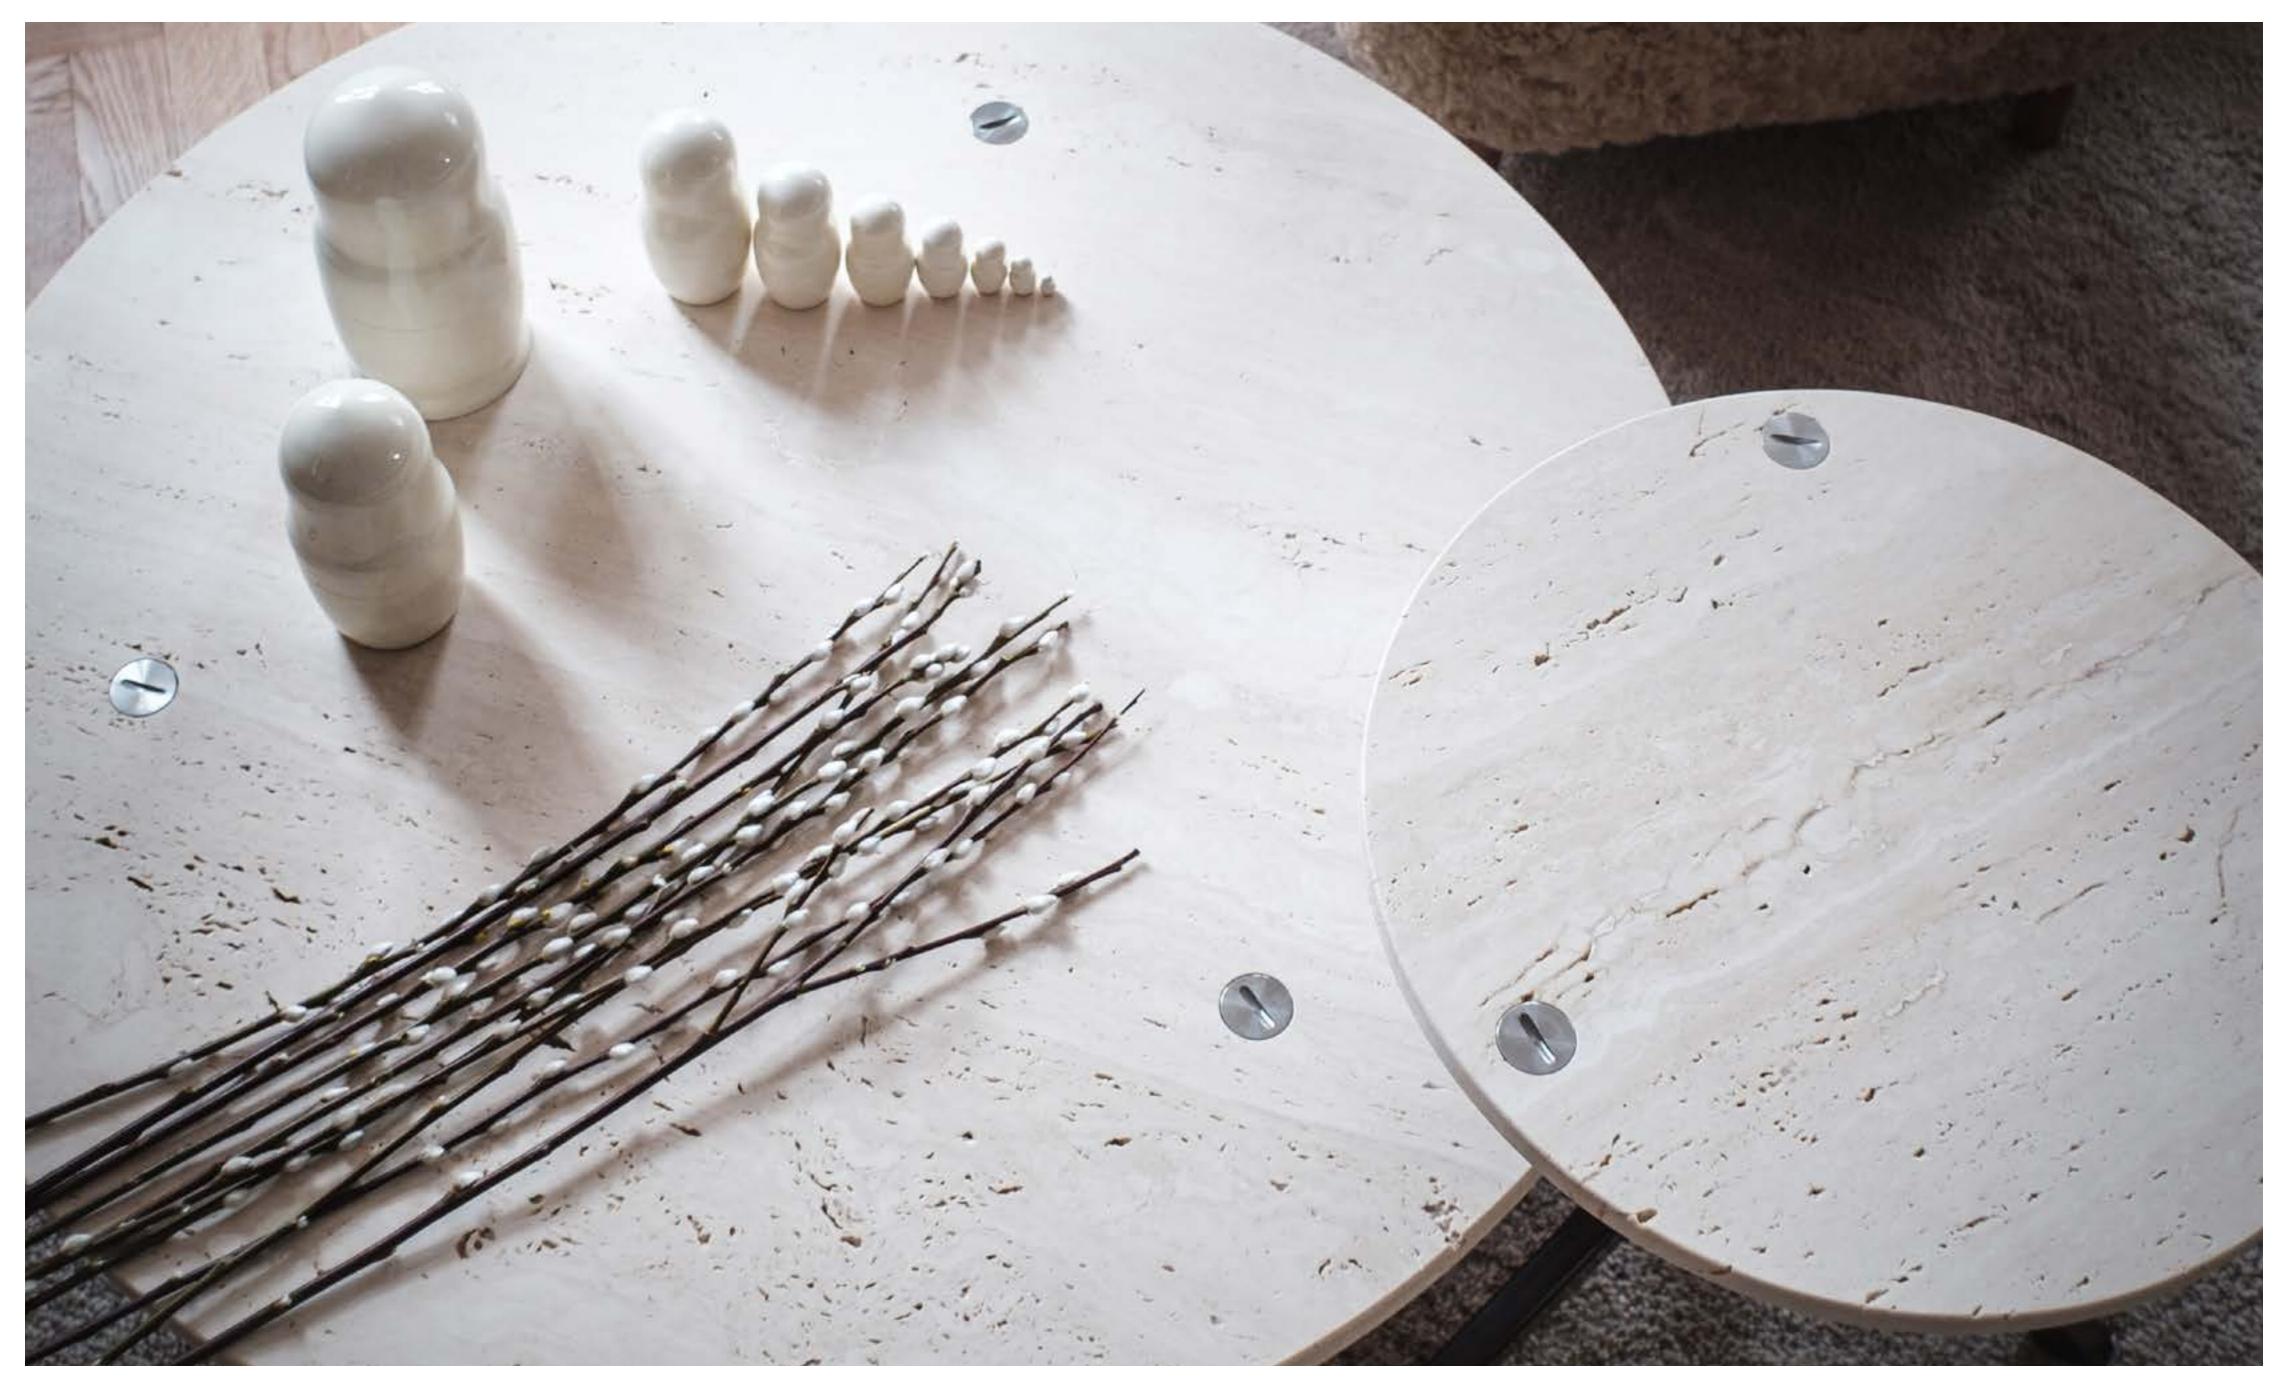

Everything is produced in Sweden by skilled craftsmen and with care for the environment.

The now iconic cross-leg is the most striking feature of *No Early Birds*. Together with the unique fixing system it makes the collection flexible and recognizable. The interesting and beautiful colors and materials gives the furniture a sophisticated and timeless expression.

In 2021 Per is introducing *PS Bespoke*, a new line of furniture in a limited edition that is a play with form and volume and that uses only but a few high quality materials including Italian Calacatta marble, American walnut and Swedish leather from Tärnsjö garveri.