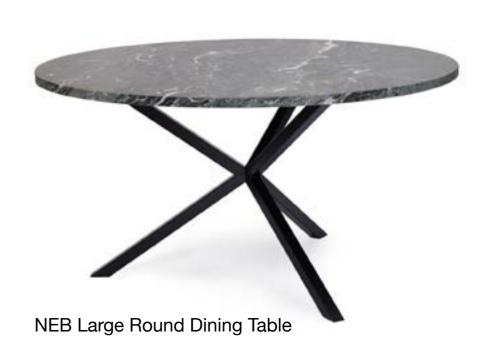

Everything is produced in Sweden by skilled craftsmen and with care for the environment.

The now iconic cross-leg is the most striking feature of *No Early Birds*. Together with the unique fixing system it makes the collection flexible and recognizable. The interesting and beautiful colors and materials gives the furniture a sophisticated and timeless expression.