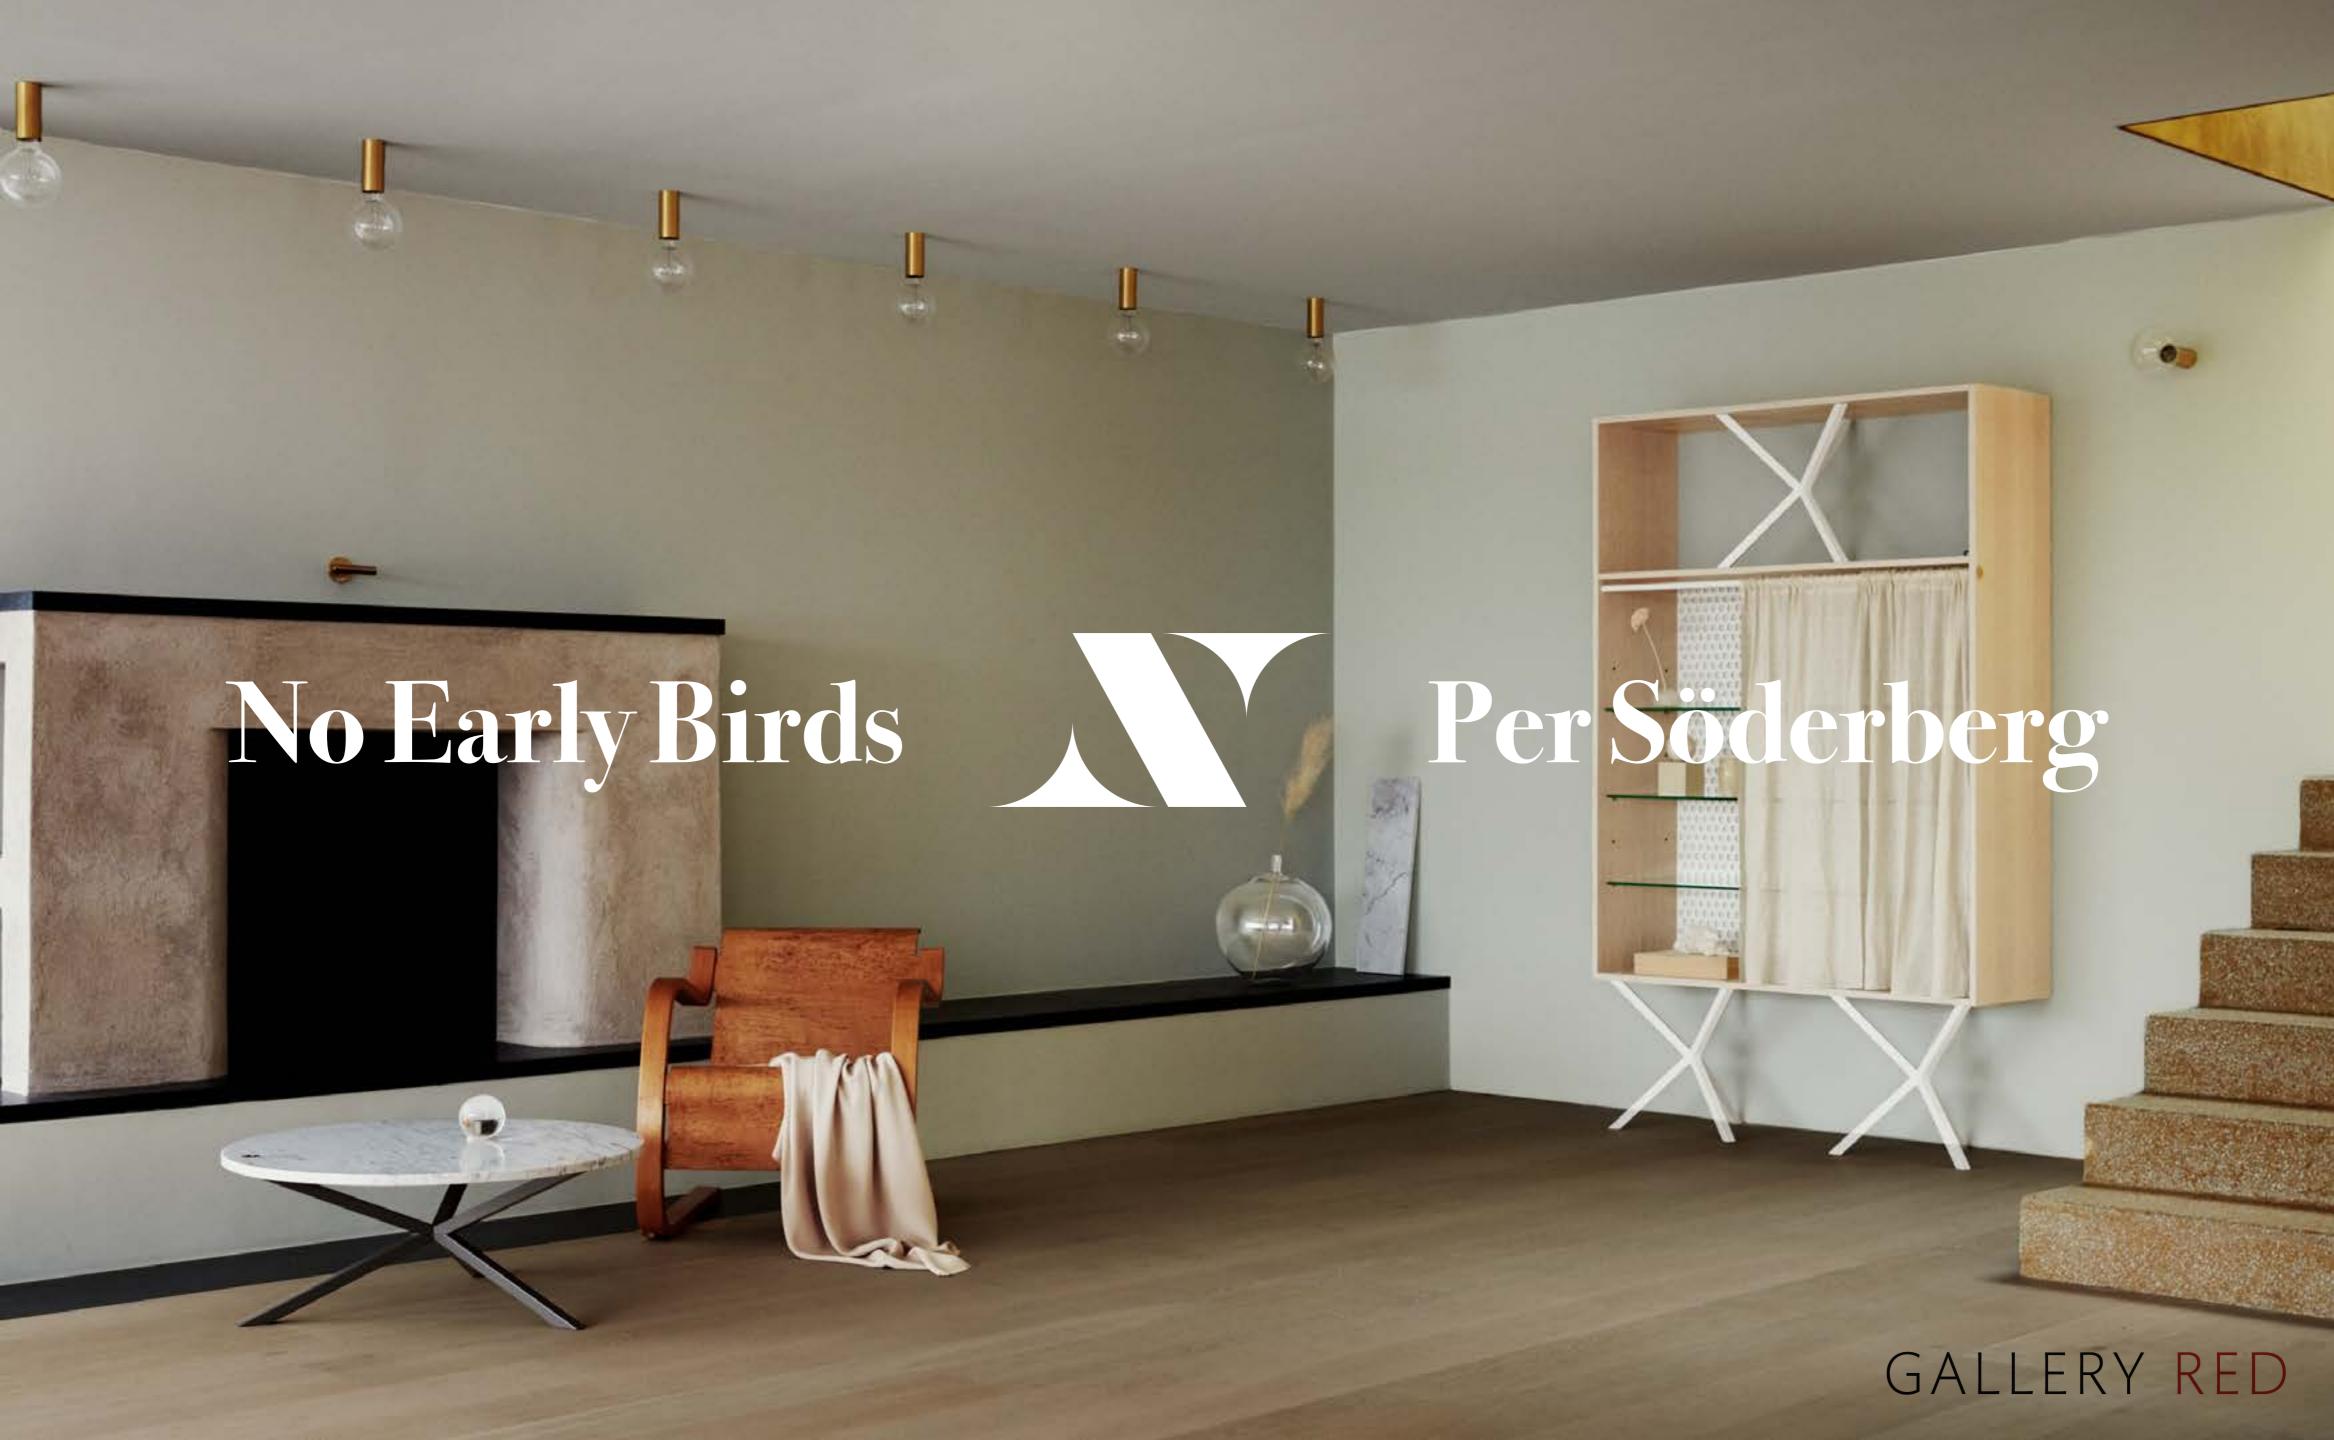

Everything is produced in Sweden by skilled craftsmen and with care for the environment.

The now iconic cross-leg is the most striking feature of *No Early Birds*. Together with the unique fixing system it makes the collection flexible and recognizable. The interesting and beautiful colors and materials gives the furniture a sophisticated and timeless expression.

NEB Cabinet La Pasticceria

NEB Barstool

NEB Barstool

NEB Stool

NEB Bar Unit

GALLERY RED

GALLERY RED

GALLERY RED