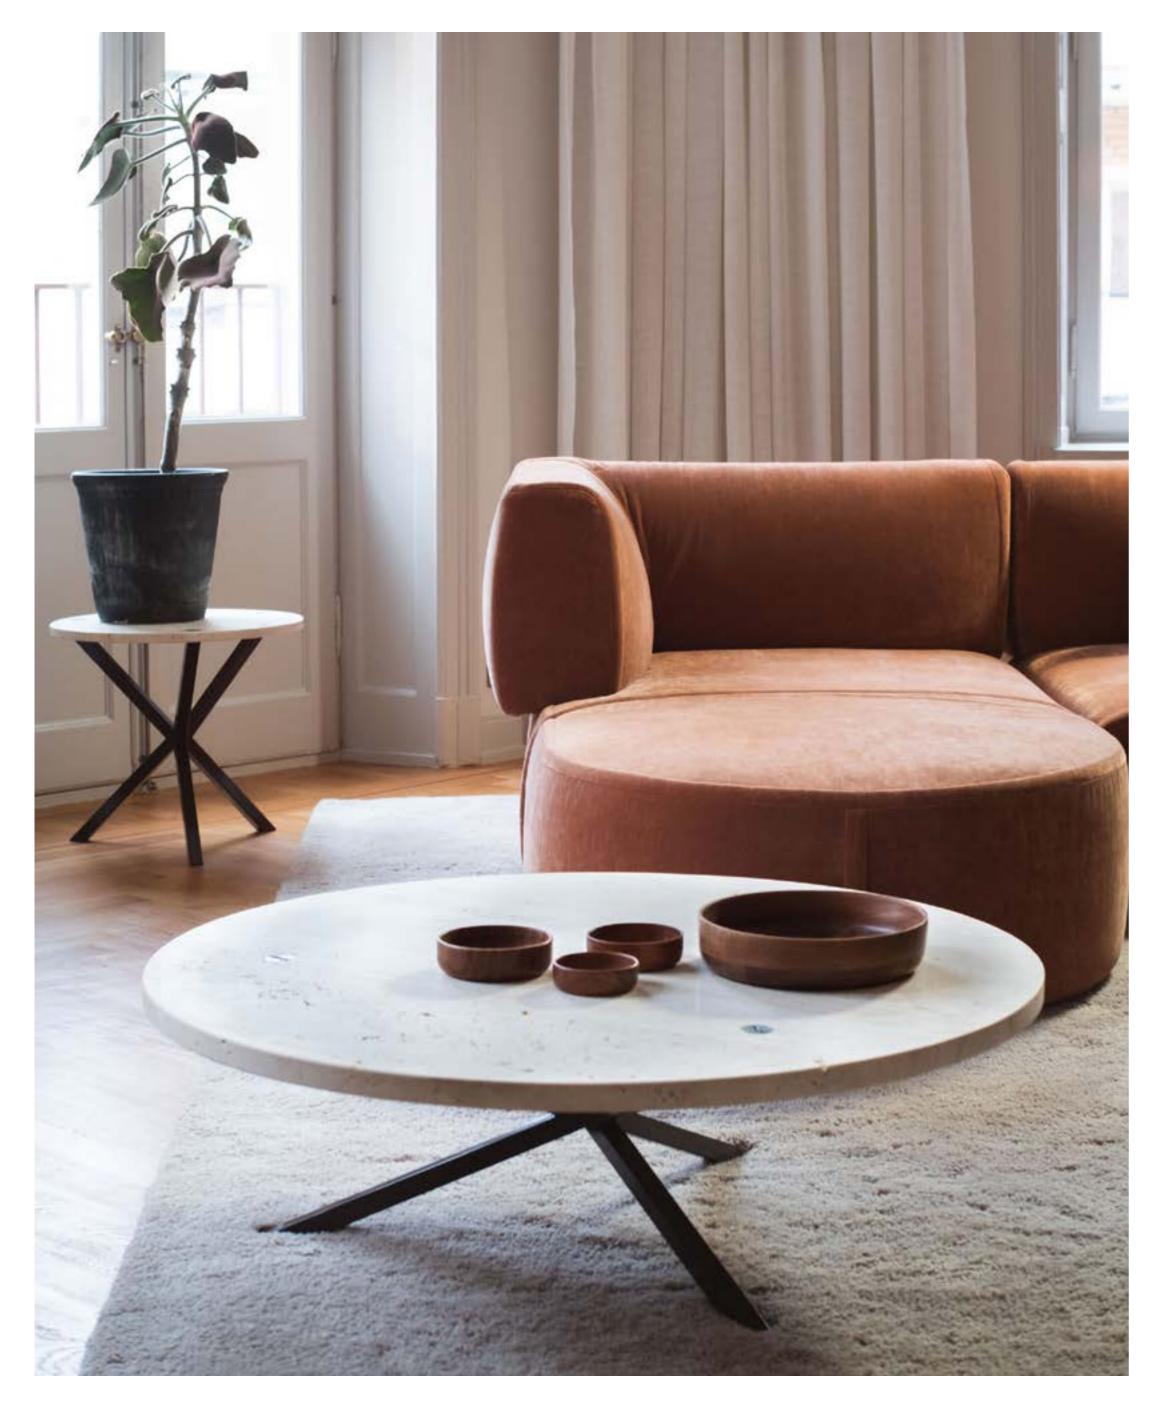

Everything is produced in Sweden by skilled craftsmen and with care for the environment.

The now iconic cross-leg is the most striking feature of *No Early Birds*. Together with the unique fixing system it makes the collection flexible and recognizable. The interesting and beautiful colors and materials gives the furniture a sophisticated and timeless expression.