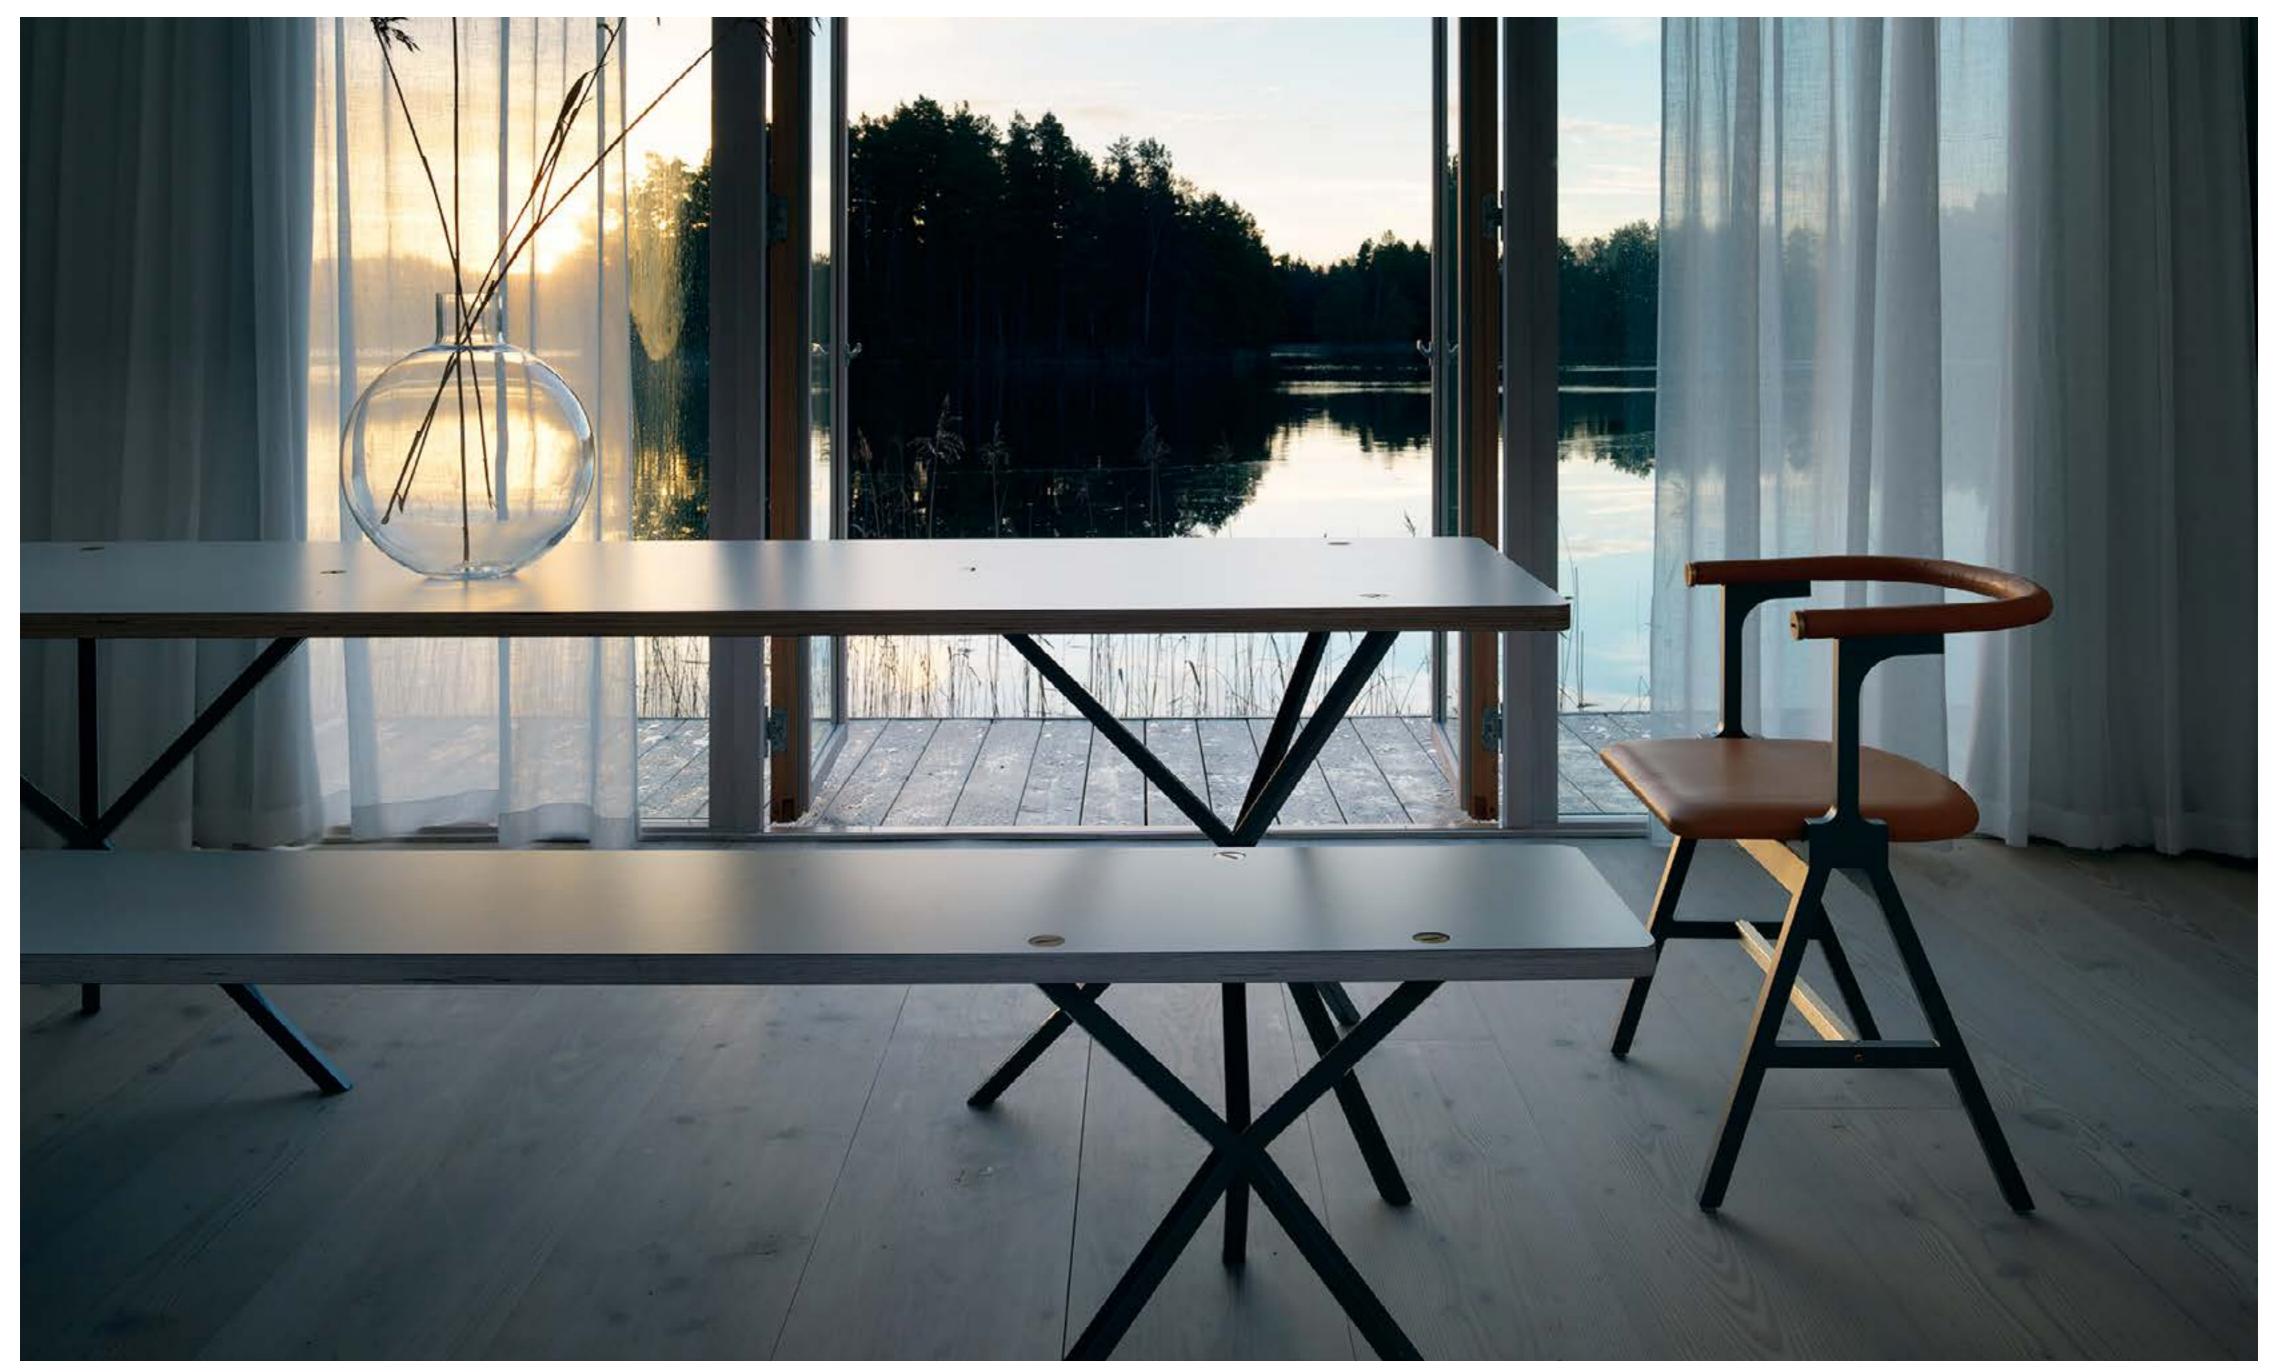

Everything is produced in Sweden by skilled craftsmen and with care for the environment.

The now iconic cross-leg is the most striking feature of *No Early Birds*. Together with the unique fixing system it makes the collection flexible and recognizable. The interesting and beautiful colors and materials gives the furniture a sophisticated and timeless expression.