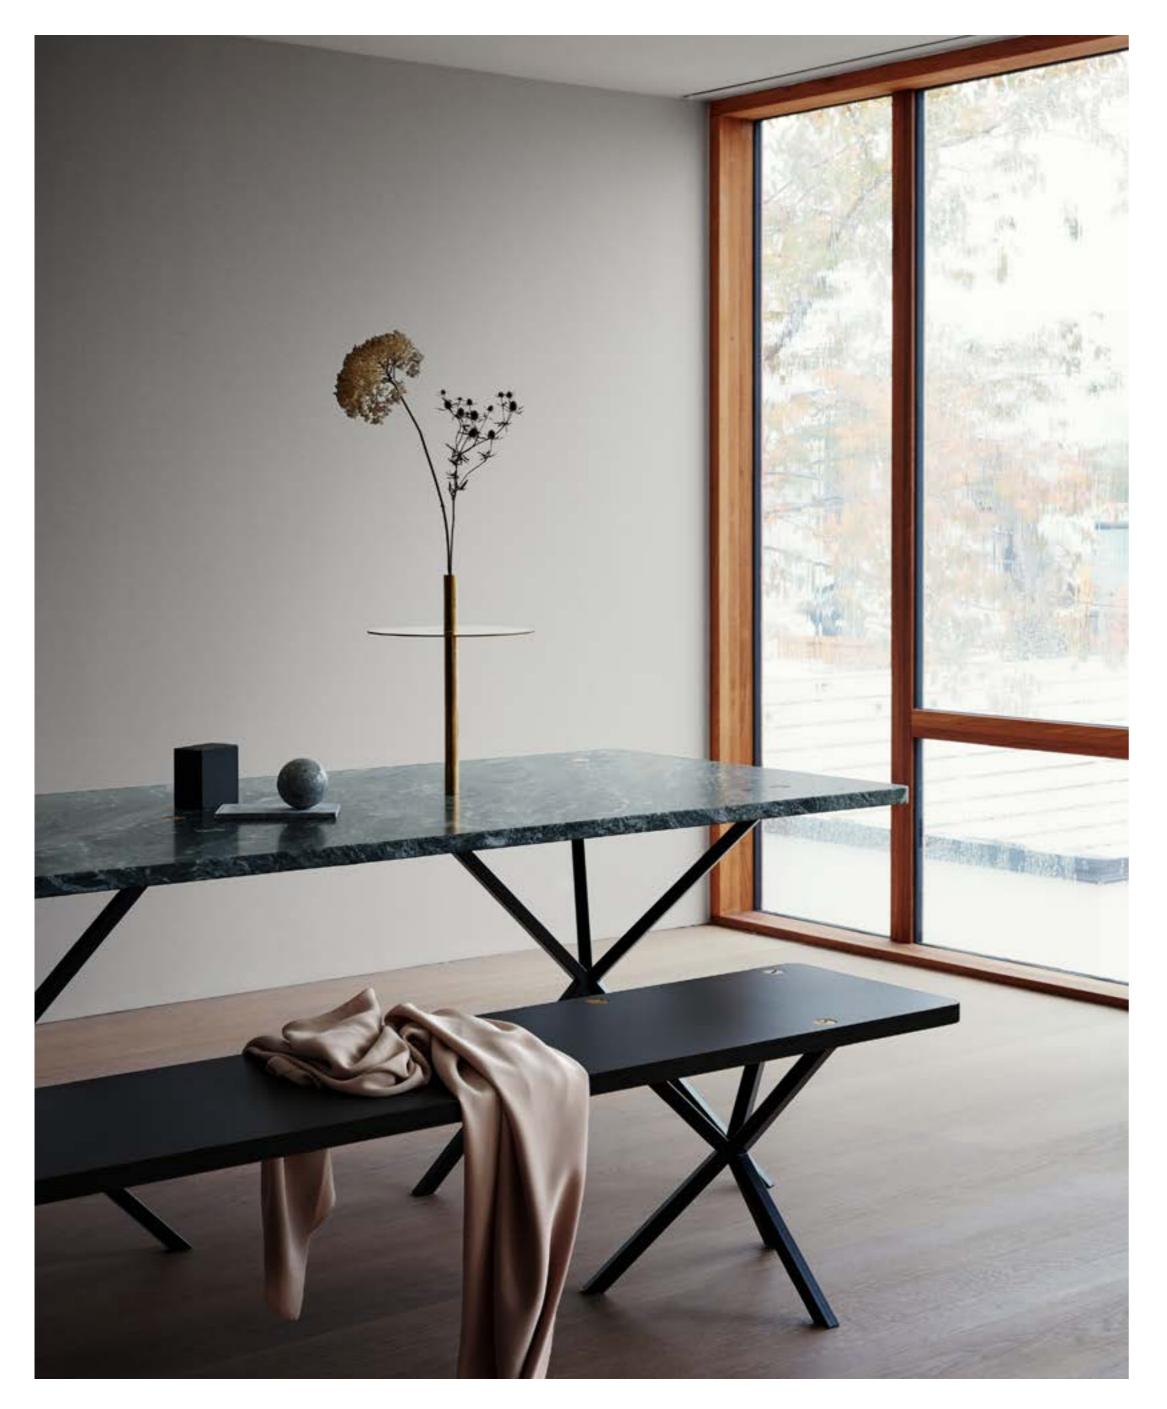

Everything is produced in Sweden by skilled craftsmen and with care for the environment.

The now iconic cross-leg is the most striking feature of *No Early Birds*. Together with the unique fixing system it makes the collection flexible and recognizable. The interesting and beautiful colors and materials gives the furniture a sophisticated and timeless expression.

In 2021 Per is introducing *PS Bespoke*, a new line of furniture in a limited edition that is a play with form and volume and that uses only but a few high quality materials including Italian Calacatta marble, American walnut and Swedish leather from Tärnsjö garveri.