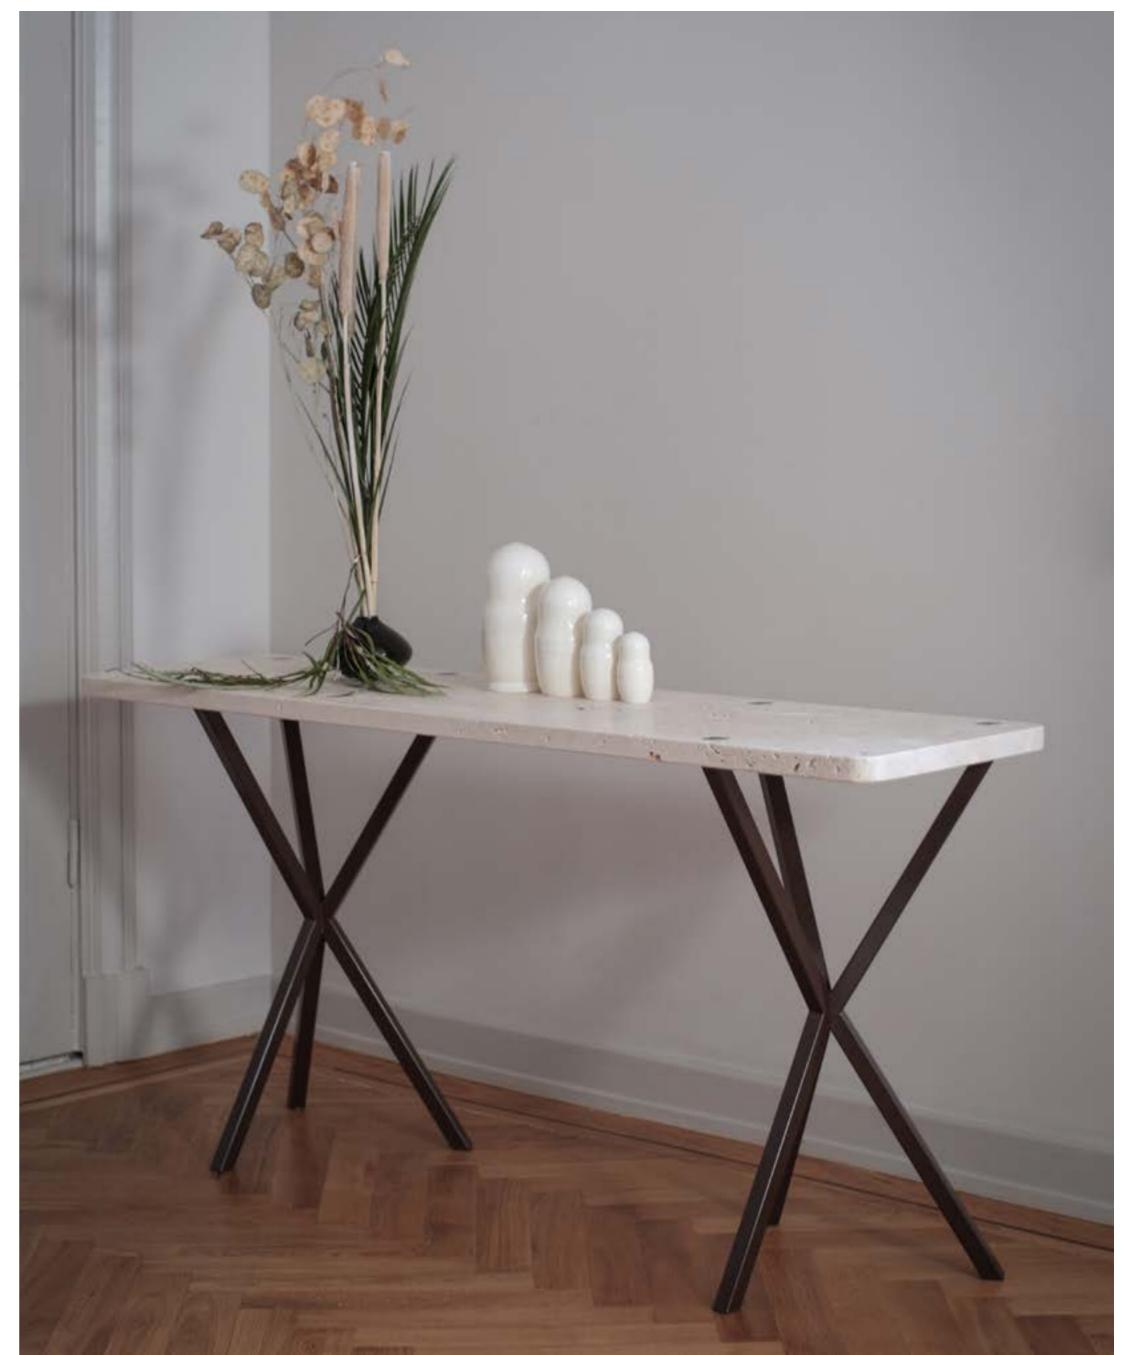

Everything is produced in Sweden by skilled craftsmen and with care for the environment.

The now iconic cross-leg is the most striking feature of *No Early Birds*. Together with the unique fixing system it makes the collection flexible and recognizable. The interesting and beautiful colors and materials gives the furniture a sophisticated and timeless expression.

In 2021 Per is introducing *PS Bespoke*, a new line of furniture in a limited edition that is a play with form and volume and that uses only but a few high quality materials including Italian Calacatta marble, American walnut and Swedish leather from Tärnsjö garveri.