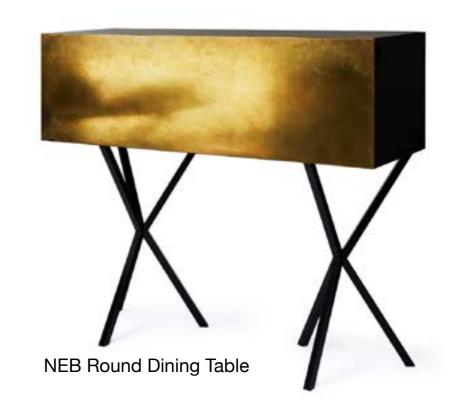

Everything is produced in Sweden by skilled craftsmen and with care for the environment.

The now iconic cross-leg is the most striking feature of *No Early Birds*. Together with the unique fixing system it makes the collection flexible and recognizable. The interesting and beautiful colors and materials gives the furniture a sophisticated and timeless expression.