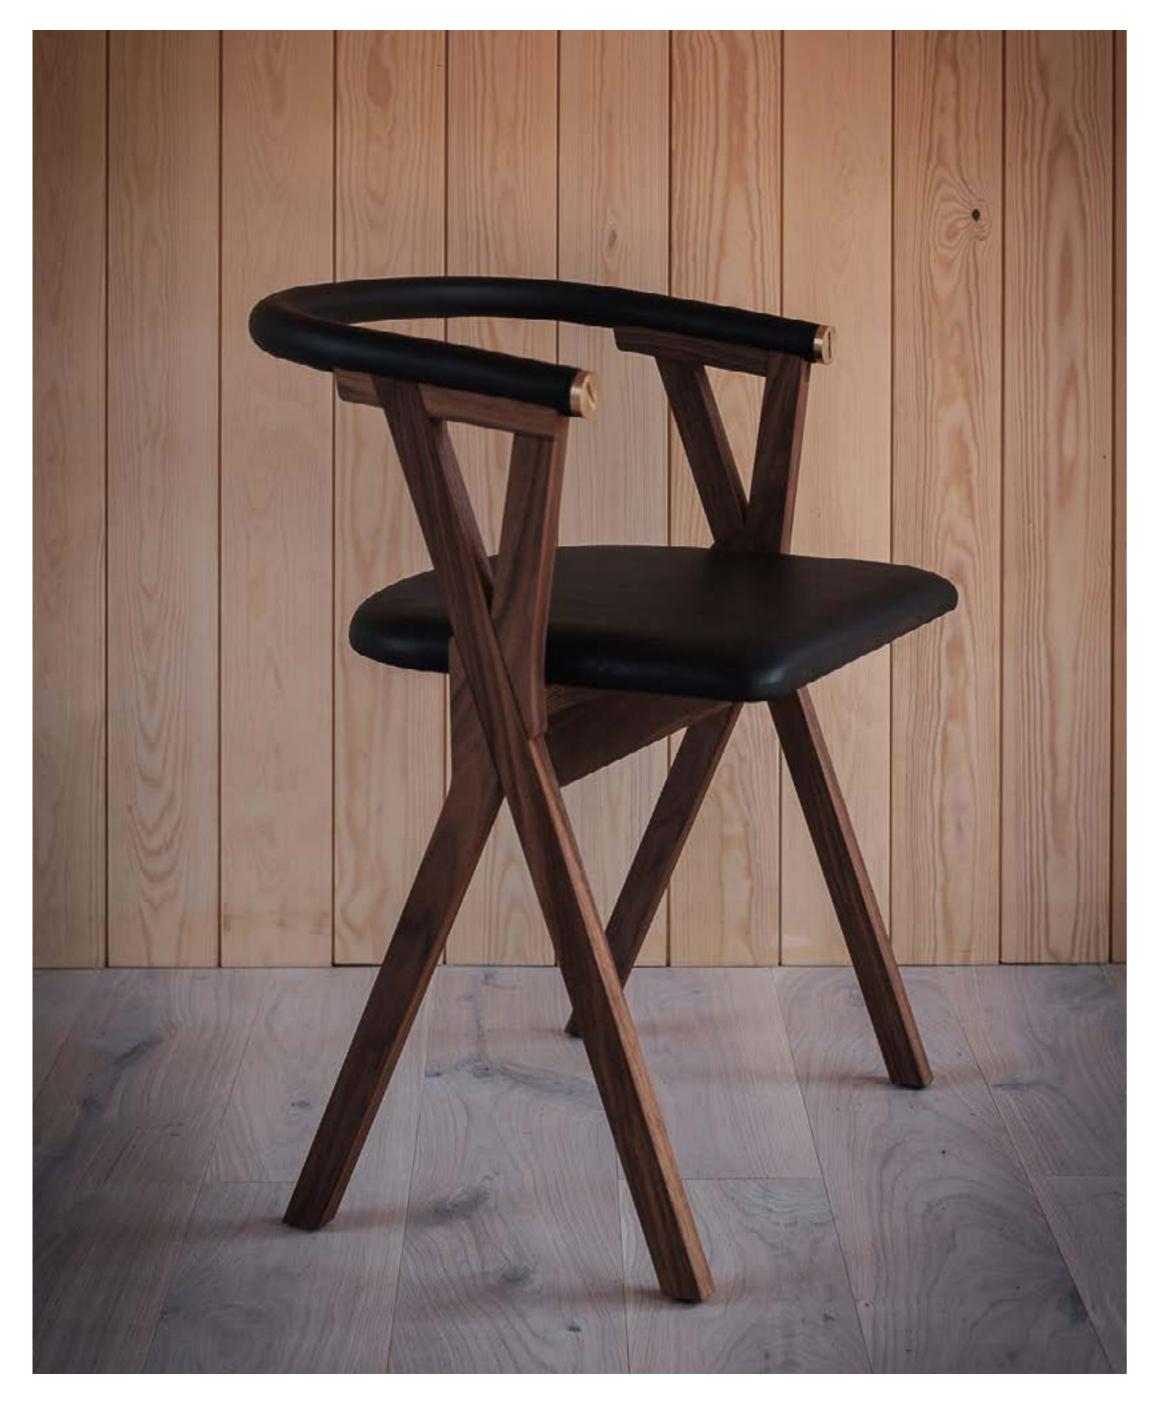

Everything is produced in Sweden by skilled craftsmen and with care for the environment.

The now iconic cross-leg is the most striking feature of *No Early Birds*. Together with the unique fixing system it makes the collection flexible and recognizable. The interesting and beautiful colors and materials gives the furniture a sophisticated and timeless expression.

In 2021 Per is introducing *PS Bespoke*, a new line of furniture in a limited edition that is a play with form and volume and that uses only but a few high quality materials including Italian Calacatta marble, American walnut and Swedish leather from Tärnsjö garveri.