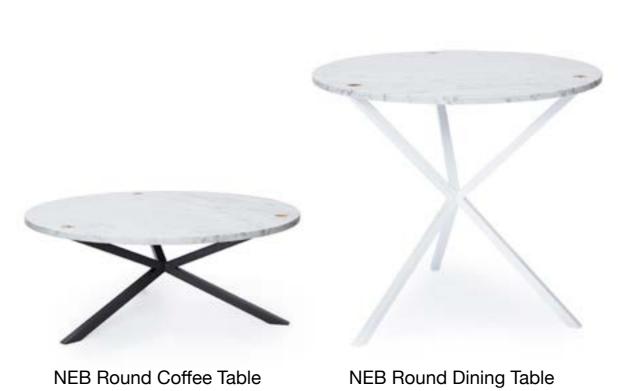

Everything is produced in Sweden by skilled craftsmen and with care for the environment.

The now iconic cross-leg is the most striking feature of *No Early Birds*. Together with the unique fixing system it makes the collection flexible and recognizable. The interesting and beautiful colors and materials gives the furniture a sophisticated and timeless expression.