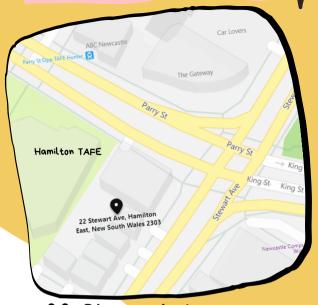

If you or someone you care about is having suicidal thoughts...

## Pop in and have a yarn, a chat... Or chill out in a safe space

Our Safe Haven HUB is here for you.

It is free and you don't need an appointment.

Friday-Sunday: 4pm-9pm

### WE ARE HERE



22 Stewart Avenue,
Hamilton East NSW 2302

#### **EMERGENCY NUMBERS**

If the HUB is not open or you can't get there, you can reach out for help from:

000 in an Emergency

Suicide Call Back Service - 1300 659 467

Lifeline - 13 11 14

Beyond Blue - 1300 224 636 Mental Health Line - 1800 011 511

Your GP









Health Hunter New England Local Health District

### FRIDAY, SATURDAY, SUNDAY

4PM - 9PM



# SAFE HAVEN NEWCASTLE







# WHAT IS THE SAFE HAVEN HUB? <

The Safe Haven Newcastle HUB is a safe space you can visit when you are feeling like life is just too much to handle. We are a non-clinical drop-in centre, run by Peer Workers with lived experience of suicide. We are here to help you if you feel like there is no one else there.





# WHO WILL BE AT THE HUB?

Two Peer Workers,