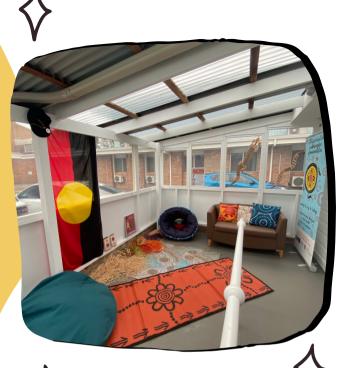

# WHAT CAN YOU EXPECT AT THE HUB?

- A safe space to talk with someone with lived experience of suicide
- · Other members of the community
- Areas to chill
- A space free of judgement
- Listen to music
- Be involved in activities such as board games or arts and craft
- Cultural space and activities including Weaving