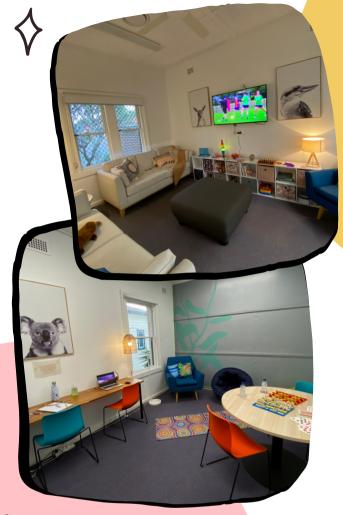

# WHAT IS THE SAFE HAVEN HUB? <

The Safe Haven Newcastle HUB is a safe space you can visit when you are feeling like life is just too much to handle. We are a non-clinical drop-in centre, run by Peer Workers with lived experience of suicide. We are here to help you if you feel like there is no one else there.

# WHAT CAN YOU EXPECT AT THE HUB?

- A safe space to talk with someone with lived experience of suicide
- · Other members of the community
- Areas to chill
- A space free of judgement
- Listen to music
- Be involved in activities such as board games or arts and craft
- Cultural space and activities including Weaving